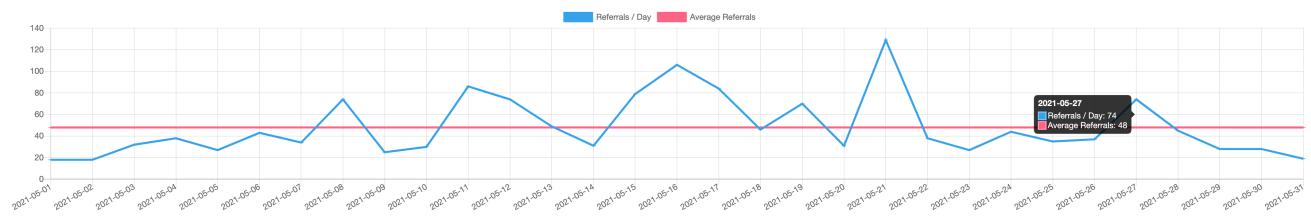

# Website: visitmendocino.com

| Report Start Date |  |
|-------------------|--|
| 05/01/2021        |  |
| Report End Date   |  |
| 05/31/2021        |  |

# Referrals Line Graph | Bar Graph



### Searches by Category

| TOTAL | ALL LODGING | FARM STAYS | HOTELS & MOTELS | INNS AND BED & BREAKFASTS | RESORTS | RV & CAMPGROUNDS | VACATION RENTALS |
|-------|-------------|------------|-----------------|---------------------------|---------|------------------|------------------|
| 982   | 908         | 6          | 26              | 5                         | 16      | 10               | 11               |

## Searches by Campaign

| TOTAL | DIRECT | MENDOCINO-HEADERNAV-BOOKINGWIDGET-CUSTOM-CUSTOM-<br>LODGINGS | MENDOCINO-HEADERNAV-BOOKINGWIDGET-CUSTOM-<br>LODGINGS | MENDOCINO-HEADERNAV-BOOKINGWIDGET-<br>LODGINGS | MENDOCINO-HOME-<br>BOOKINGWIDGET | MENDOCINO-HOME-BOOKINGWIDGET-<br>LODGINGS | MOBILE | TABLET |
|-------|--------|---------------------------------------------------