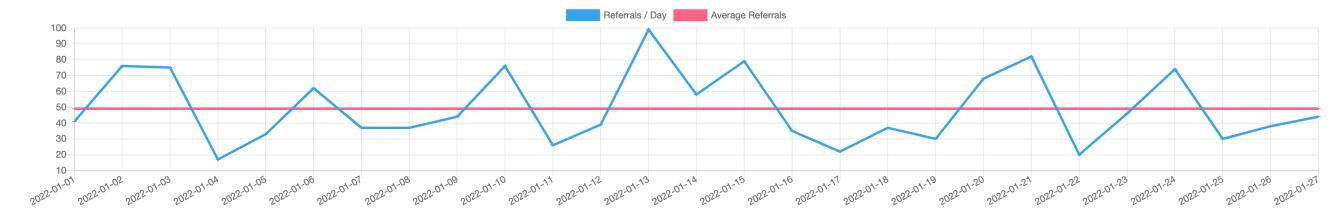

# Website: visitmendocino.com

Report Start Date

01/01/2022

#### Report End Date

01/27/2022

# Referrals Line Graph | Bar Graph



#### **Searches by Category**

| TOTAL | ALL LODGING | FARM STAYS | HOTELS & MOTELS | INNS AND BED & BREAKFASTS | RESORTS | RV & CAMPGROUNDS | VACATION RENTALS |
|-------|-------------|------------|-----------------|---------------------------|---------|------------------|------------------|
| 1612  | 1371        | 24         | 68              | 62                        | 42      | 25               | 20               |

#### **Searches by Campaign**

| TOTAL | DIRECT | MENDOCINO-HEADERNAV-BOOKINGWIDGET-CUSTOM-LODGINGS | MENDOCINO-HEADERNAV-BOOKINGWIDGET-LODGINGS | MENDOCINO-HOME-BOOKINGWIDGET | MENDOCINO-HOME-BOOKINGWIDGET-LODGINGS | MOBILE | TABLET |
|-------|--------|---------------------------------------------------|--------------------------------------------|----------------------