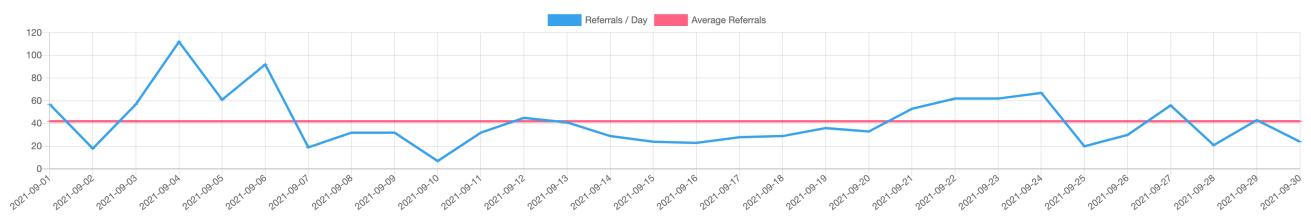

# Website: visitmendocino.com

| Report Start Date |  |
|-------------------|--|
| 09/01/2021        |  |
| Report End Date   |  |
| 09/30/2021        |  |

Referrals Line Graph | Bar Graph