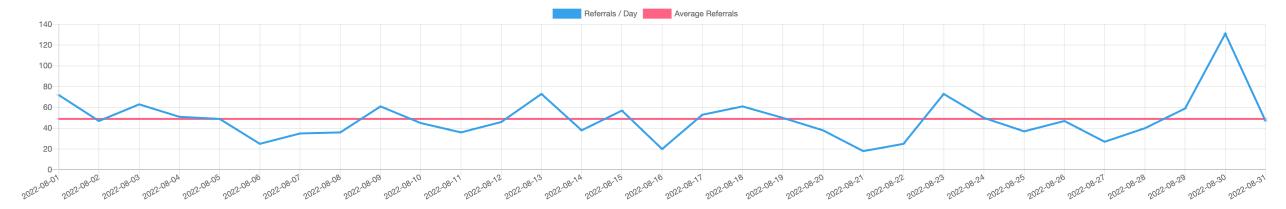

# Website: visitmendocino.com

# Report Start Date

08/01/2022

## Report End Date

08/31/2022

# Referrals Line Graph | Bar Graph



#### Searches by Category

| TOTAL | ALL LODGING | FARM STAYS | HOTELS & MOTELS | INNS AND BED & BREAKFASTS | RESORTS | RV & CAMPGROUNDS | VACATION RENTALS |
|-------|-------------|------------|-----------------|---------------------------|---------|------------------|------------------|
| 1841  | 1582        | 19         | 70              | 72                        | 29      | 33               | 36               |

#### **Referrals By Category**

| TOTAL | ALL LODGING | FARM STAYS | HOTELS & MOTELS | INNS AND BED & BREAKFASTS | RESORTS | RV & CAMPGROUNDS | VACATION RENTALS |
|-------|-------------|------------|-----------------|---------------------------|---------|------------------|------------------|
| 1510  | 1286        | 29         | 35              | 62                        |