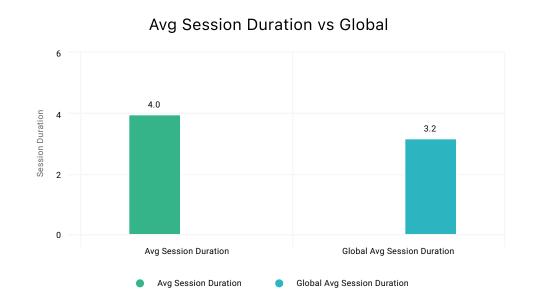

## Avg Session Duration By Device Vs Global

| Device Category ‡ | Avg Session Duration ‡ | Global Avg ‡ |
|-------------------|------------------------|--------------|
| Desktop           | 5.75                   | 5.31         |
| Mobile            | 2.81                   | 2.38         |
| Totals            | 3.95                   | 3.19         |