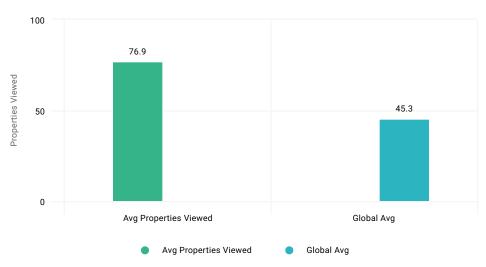

## Properties Viewed vs Global

### Properties Viewed by Device Vs Global

| Device Category \$ | Properties Viewed \$ | Global Properties Viewed \$ |
|--------------------|----------------------|-----------------------------|
| Desktop            | 77.1                 | 50.9                        |
| Mobile             | 76.7                 | 40.6                        |
| Totals             | 76.9                 | 45.3                        |