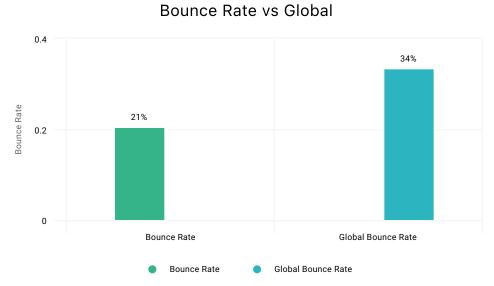

## Bounce Rate by Device Type vs Global

| Device Category ‡ | Bounce Rate \$ | Global Bounce Rate \$ |
|-------------------|----------------|-----------------------|
| Desktop           | 14.7%          | 25.7%                 |
| Mobile            | 24.5%          | 36.5%                 |
| Totals            | 20.7%          | 33.5%                 |