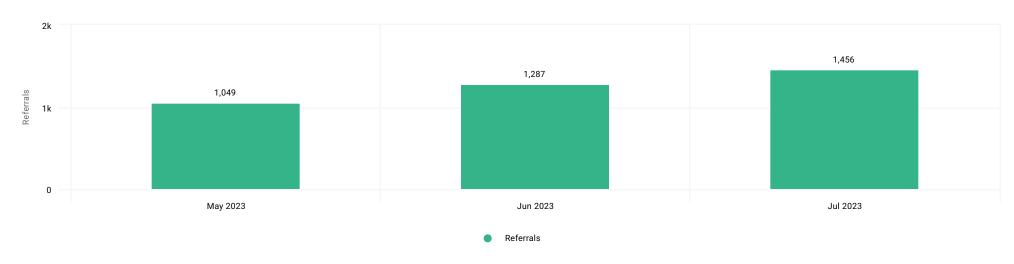

## Referrals By Month

Date: Last 3 Months

Date Range: First Day Of Last Month - Last Day Of Last Month

Date Range: First Day Of Last Month - Last Day Of Last Month