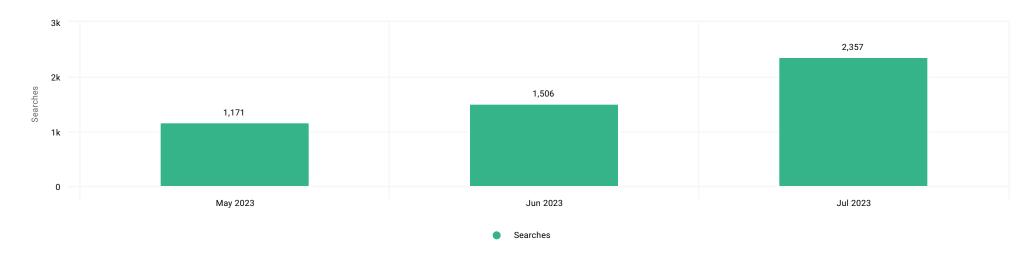

## Searches By Month

Date: Last 3 Months



## Referrals By Month

Date: Last 3 Months



Date Range: First Day Of Last Month - Last Day Of Last Month





## Avg Session Duration By Device Vs Global

| Device Category ‡ | Avg Session Duration ‡ | Global Avg ‡ |
|-------------------|------------------------|--------------|
| Desktop           | 5.75                   | 5.31         |
| Mobile            | 2.81                   | 2.38         |
| Totals            | 3.95                   | 3.19         |

## Bounce Rate by Device Type vs Global

| Device Category ‡ | Bounce Rate \$ | Global Bounce Rate \$ |
|-------------------|----------------|-----------------------|
| Desktop           | 14.7%          | 25.7%                 |
| Mobile            | 24.5%          | 36.5%                 |
| Totals            | 20.7%