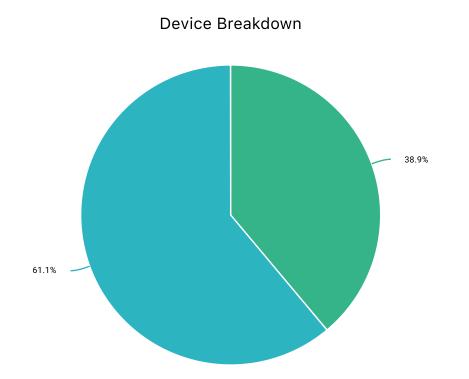

Global Device Breakdown

| Device Category | Percent of Sessions ‡ |
|-----------------|-----------------------|
| Desktop         | 38.9%                 |
| Mobile          | 61.1%                 |
| Totals          |                       |