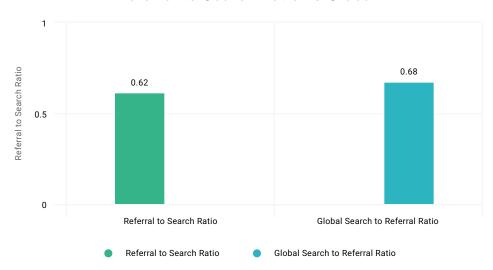

#### Referral to Search Ratio vs Global

#### Referral Search Ratio by Device Type

| Device Type ‡ | Referral to Search Ratio ‡ | Global Referral to Search Ratio \$ |
|---------------|----------------------------|------------------------------------|
| Desktop       | 0.98                       | 1.68                               |
| Mobile        | 0.37                       | 0.34                               |
| Totals        | 0.62                       | 0.68                               |