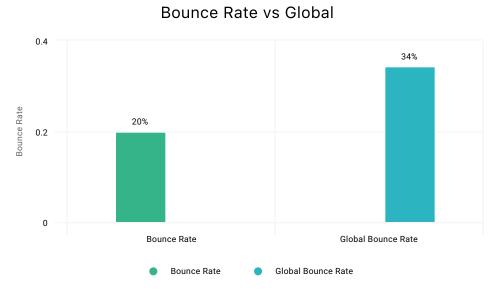

### Bounce Rate by Device Type vs Global

| Device Category ‡ | Bounce Rate \$ | Global Bounce Rate \$ |
|-------------------|----------------|-----------------------|
| Desktop           | 15.0%          | 27.5%                 |
| Mobile            | 24.0%          | 37.2%                 |
| Totals            | 20.1%          | 34.5%                 |