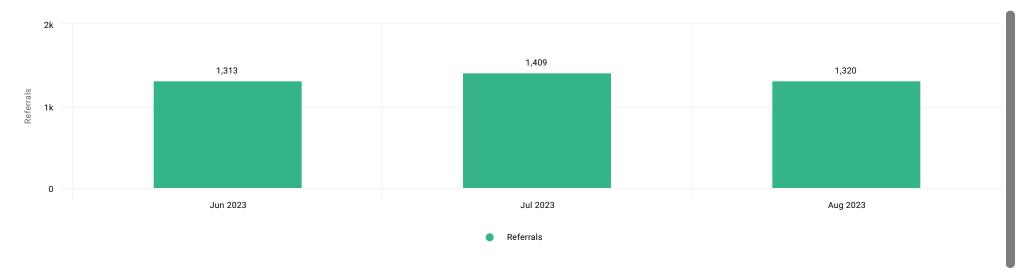

### Referrals By Month

Date: Last 3 Months >

Date Range: First Day Of Last Month - Last Day Of Last Month