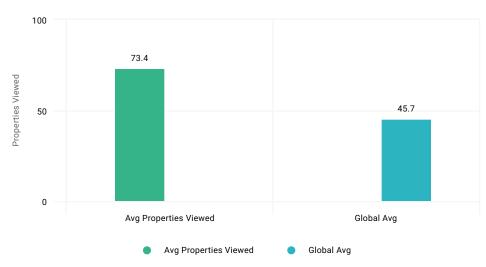

### Properties Viewed vs Global

#### Properties Viewed by Device Vs Global

| Device Category \$ | Properties Viewed \$ | Global Properties Viewed \$ |
|--------------------|----------------------|-----------------------------|
| Desktop            | 75.2                 | 51.3                        |
| Mobile             | 70.9                 | 41.0                        |
| Totals             | 73.4                 | 45.7                        |