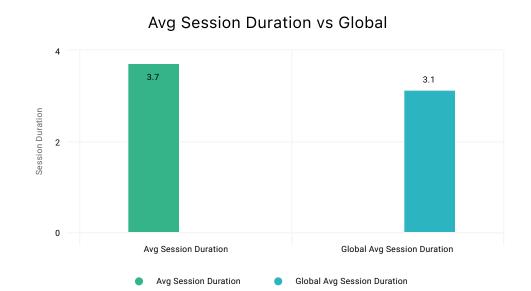

### Avg Session Duration By Device Vs Global

| Device Category \$ | Avg Session Duration \$ | Global Avg ‡ |
|--------------------|-------------------------|--------------|
| Desktop            | 5.57                    | 5.23         |
| Mobile             | 2.33                    | 2.33         |
| Totals             | 3.74                    | 3.14         |