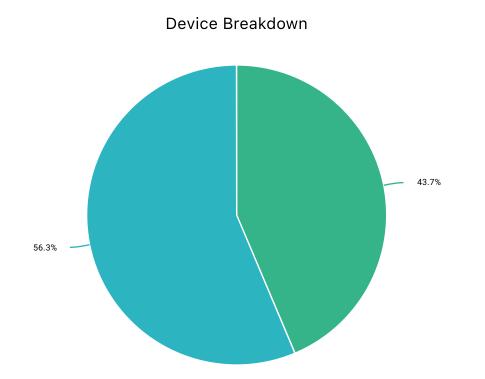

Date Range: First Day Of Last Month - Last Day Of Last Month

| Global Device Breakdown |
|-------------------------|
| 72.3%                   |

| Device Category \$ | Percent of Sessions ‡ |
|--------------------|-----------------------|
| Desktop            | 43.7%                 |
| Mobile             | 56.3%                 |
| Totals             |                       |