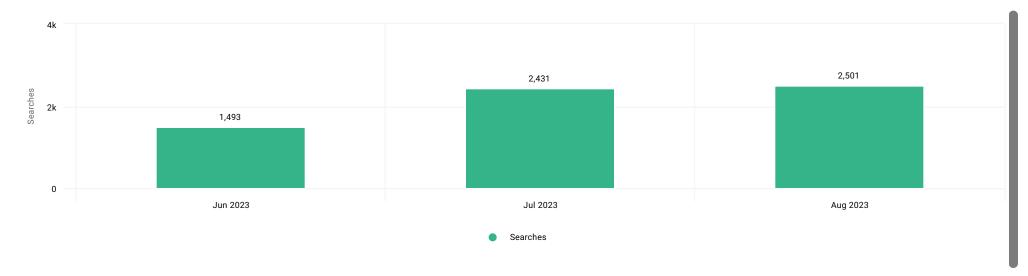

#### Searches By Month

Date: Last 3 Months >



### Referrals By Month

Date: Last 3 Months >



Date Range: First Day Of Last Month - Last Day Of Last Month





### Avg Session Duration By Device Vs Global

| Device Category \$ | Avg Session Duration \$ | Global Avg ‡ |
|--------------------|-------------------------|--------------|
| Desktop            | 5.57                    | 5.23         |
| Mobile             | 2.33                    | 2.33         |
| Totals             | 3.74                    | 3.14         |

### Bounce Rate by Device Type vs Global

| Device Category ‡ | Bounce Rate \$ | Global Bounce Rate \$ |
|-------------------|----------------|-----------------------|
| Desktop           | 15.0%          | 27.5%                 |
| Mobile            | 24.0%          | 37.2%                 |
| Totals            |