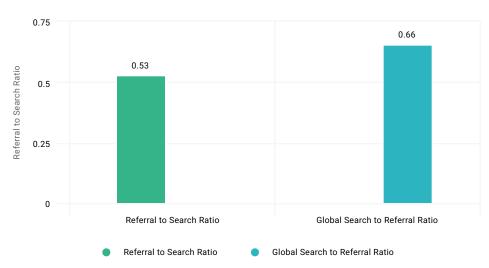

\$ | Avg Session Duration \$ | Global Avg ‡ |
|--------------------|-------------------------|--------------|
| Desktop            | 5.57                    | 5.23         |
| Mobile             | 2.33                    | 2.33         |
| Totals             | 3.74                    | 3.14         |

### Bounce Rate by Device Type vs Global

| Device Category ‡ | Bounce Rate \$ | Global Bounce Rate \$ |
|-------------------|----------------|-----------------------|
| Desktop           | 15.0%          | 27.5%                 |
| Mobile            | 24.0%          | 37.2%                 |
| Totals            | 20.1%          | 34.5%                 |

Date Range: First Day Of Last Month - Last Day Of Last Month

### Properties Viewed vs Global



#### Referral to Search Ratio vs Global



#### Properties Viewed by Device Vs Global

| Device Category \$ | Properties Viewed \$ | Global Properties Viewed \$ |
|--------------------|----------------------|-----------------------------|
| Desktop            | 75.2                 | 51.3                        |
| Mobile             | 70.9                 | 41.0                        |
| Totals             | 73.4                 | 45.7                        |

Date Range: First Day Of Last Month - Last Day Of Last Month



| Global Device Breakdown |
|-------------------------|
| 72.3%                   |

| Device Category \$ | Percent of Sessions ‡ |
|--------------------|-----------------------|
| Desktop            | 43.7%                 |
| Mobile             | 56.3%                 |
| Totals             |