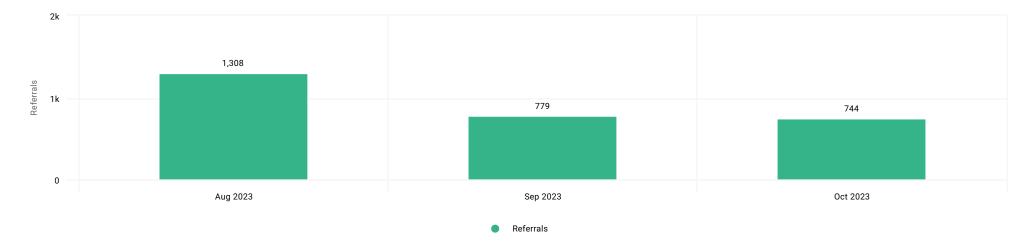

## Referrals By Month

Date: Last 3 Months 🗸

Date Range: Start Of Last Month - End Of Last Month