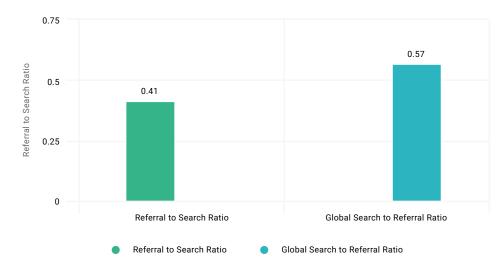

#### Referral to Search Ratio vs Global

### Referral Search Ratio by Device Type

| Device Category 💲 | Properties Viewed | Global Properties Viewed 🗘 | Device Type 🗘 | Referral to Search Ratio 💲 | Global Referral to Search Ratio 🕽 |
|-------------------|-------------------|----------------------------|---------------|----------------------------|-----------------------------------|
| Desktop           | 61.2              | 49.9                       | Desktop       | 0.69                       | 1.50                              |
| Mobile            | 108.1             | 37.2                       | Mobile        | 0.21                       | 0.29                              |
| Totals            | 82.1              | 42.6                       | Totals        | 0.41                       | 0.57                              |