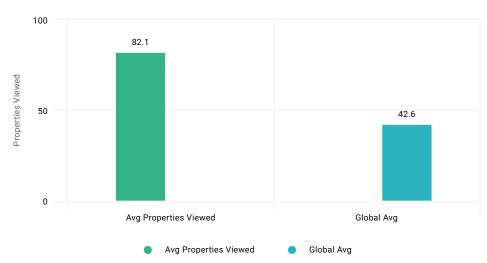

Date Range: Start Of Last Month - End Of Last Month

Properties Viewed vs Global

#### Properties Viewed by Device Vs Global

### Referral Search Ratio by Device Type

| Device Category 💲 | Properties Viewed | Global Properties Viewed 🗘 | Device Type 🗘 | Referral to Search Ratio 💲 | Global Referral to Search Ratio 🕽 |
|-------------------|-------------------|----------------------------|---------------|----------------------------|-----------------------------------|
| Desktop           | 61.2              | 49.9                       | Desktop       | 0.69                       | 1.50                              |
| Mobile            | 108.1             | 37.2                       | Mobile        | 0.21                       | 0.29                              |
| Totals            | 82.1              | 42.6                       | Totals        | 0.41                       | 0.57                              |