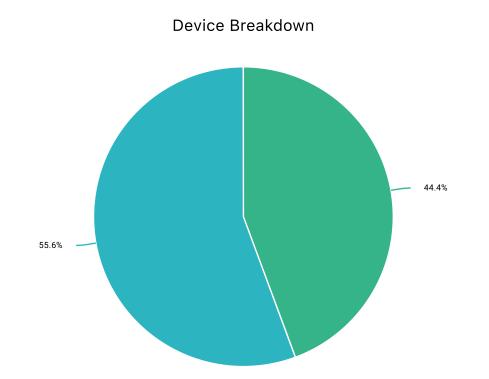

Date Range: Start Of Last Month - End Of Last Month

| Device Category 💲 | Percent of Sessions ¢ | Device Category ¢ |
|-------------------|-----------------------|-------------------|
| Desktop           | 44.4%                 | Desktop           |
| Mobile            | 55.6%                 | Mobile            |
| Totals            |                       | Totals            |