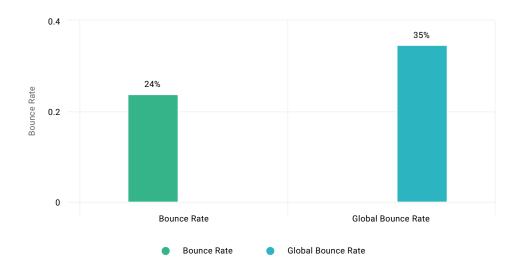

Searches By Month





## Referrals By Month

Date: Last 3 Months 🗸



Date Range: Start Of Last Month - End Of Last Month



### Avg Session Duration vs Global



Bounce Rate vs Global

### Avg Session Duration By Device Vs Global

| Device Category ‡ | Avg Session Duration 💲 | Global Avg ‡ |
|-------------------|------------------------|--------------|
| Desktop           | 4.04                   | 4.73         |
| Mobile            | 2.87                   | 2.13         |
| Totals            | 3.39                   | 2.84         |

## Bounce Rate by Device Type vs Global

| Device Category 💲 | Bounce Rate ‡ | Global Bounce Rate 🛟 |
|-------------------|---------------|----------------------|
| Desktop           | 23.9%         | 29.8%                |
| Mobile            | 23.8%         | 36.8%                |
| Totals            | 23.8%         | 34.8%                |

Date Range: Start Of Last Month - End Of Last Month



Properties Viewe