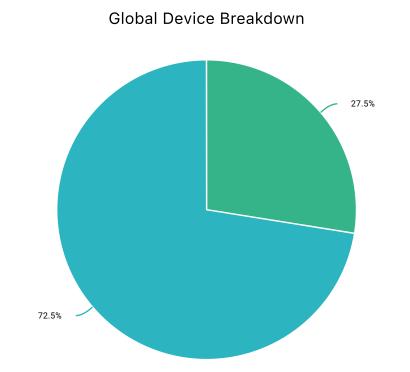

| Device Category 💲 | Global Percent of Sessions 🛊 |
|-------------------|------------------------------|
| Desktop           | 27.5%                        |
| Mobile            | 72.5%                        |
| Totals            |                              |