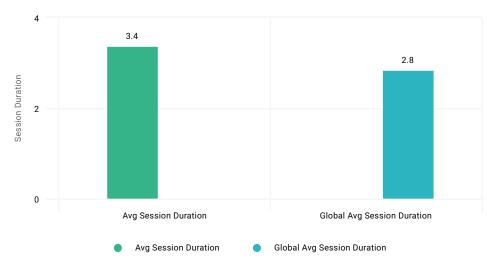

Searches By Month





## Referrals By Month

Date: Last 3 Months 🗸



Date Range: Start Of Last Month - End Of Last Month



### Avg Session Duration vs Global



Bounce Rate vs Global

### Avg Session Duration By Device Vs Global

| Device Category ‡ | Avg Session Duration 💲 | Global Avg ‡ |
|-------------------|------------------------|--------------|
| Desktop           | 4.04                   | 4.73         |
| Mobile            | 2.87                   | 2.13         |
| Totals            | 3.39                   | 2.84         |

## Bounce Rate by Device Type vs Global

| Device Category 💲 | Bounce Rate ‡ | Global Bounce Rate 🛟 |
|-------------------|---------------|----------------------|
| Desktop           | 23.9%         | 29.8%                |
| Mobile            | 23.8%         | 36.8%                |
| Totals            | 23.8%         | 34.8%                |

Date Range: Start Of Last Month -