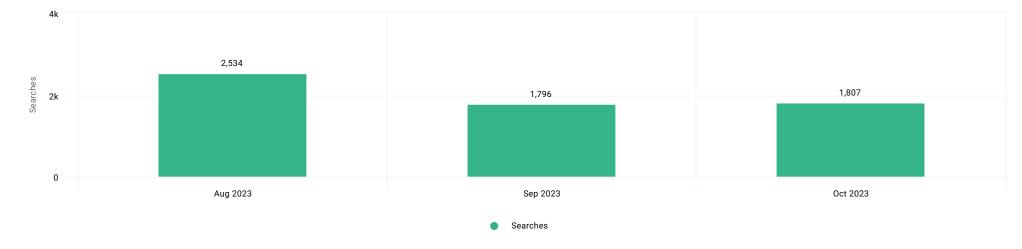

Searches By Month





## Referrals By Month

Date: Last 3 Months 🗸



Date Range: Start Of Last Month - End Of Last Month



### Avg Session Duration vs Global



Bounce Rate vs Global

### Avg Session Duration By Device Vs Global

| Device Category ‡ | Avg Session Duration 💲 | Global Avg ‡ |
|-------------------|------------------------|--------------|
| Desktop           | 4.04                   | 4.73         |
| Mobile            | 2.87                   | 2.13         |
| Totals            | 3.39                   | 2.84         |

## Bounce Rate by Device Type vs Global

| Device Category 💲 | Bounce Rate ‡ | Global Bounce Rate 🛟 |
|-------------------|---------------|----------------------|
| Desktop           | 23.9%         | 29.8%                |
| Mobile            | 23.8%         | 36.8%