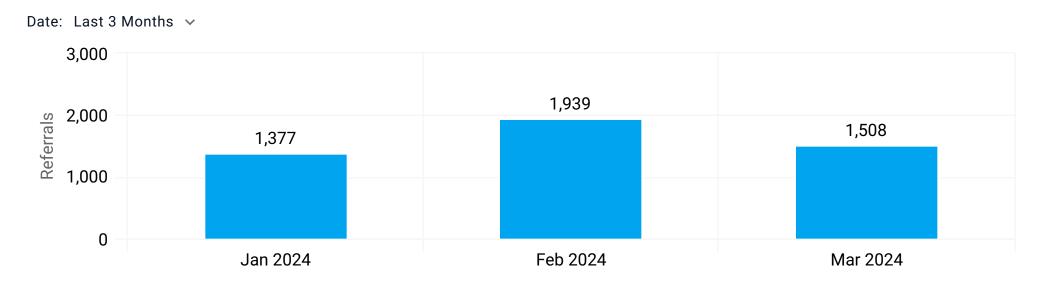

### Referrals by Month

Book > Direct: Engagement Summary Printed on April 1, 2024