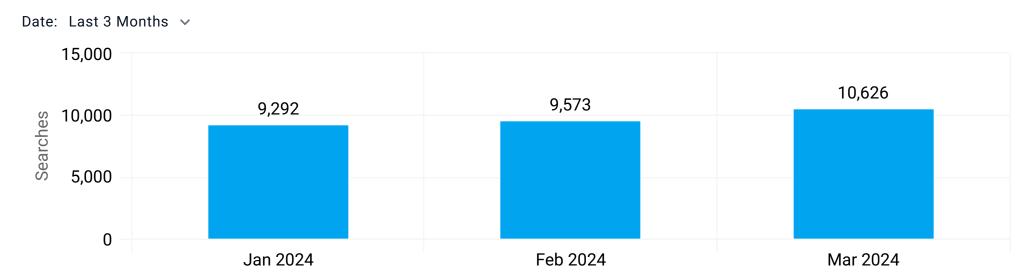

## Book > Direct: Engagement Summary

### Searches By Month



### Referrals by Month



Book > Direct: Engagement Summary Printed on April 1, 2024

## Book > Direct: Engagement Summary

Date: Last 1 Month



# Book > Direct: Engagement Summary

Date: Last 1 Month





| Comparison             | Your Destination  | Global Average    |
|------------------------|-------------------|-------------------|
| <b>Device Category</b> | Properties Viewed | Properties Viewed |
| Desktop                | 64                | 28                |
| Mobile                 | 74                | 28                |
| Smart TV               | -                 | 21                |
| Tablet                 | 112               | 25                |
| Totals                 |                   |                   |

| Comparison | Your Destination | Global Average  |
|-