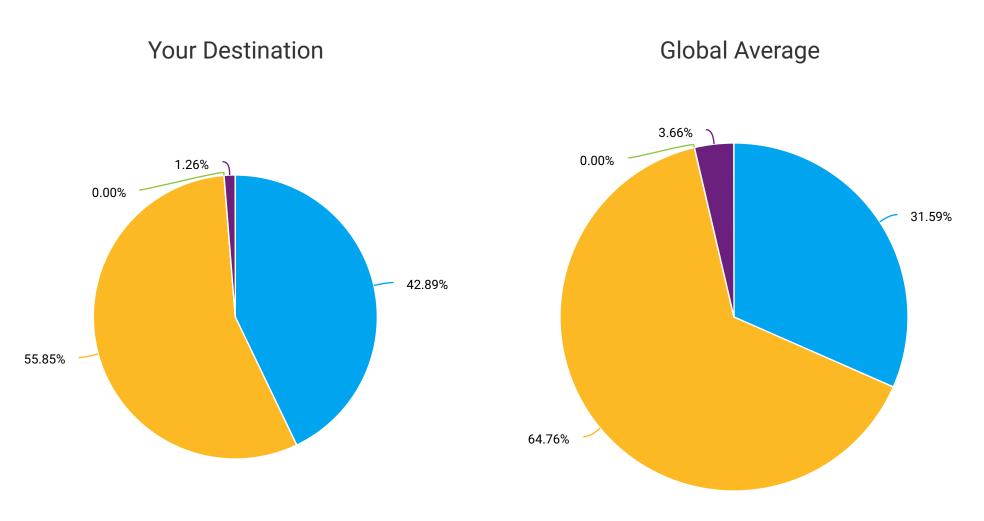

| 64                | 28                |
| Mobile                 | 74                | 28                |
| Smart TV               | -                 | 21                |
| Tablet                 | 112               | 25                |
| Totals                 |                   |                   |

| Comparison | Your Destination | Global Average  |
|------------|------------------|-----------------|
| Device     | Conversion Rate  | Conversion Rate |
| Desktop    | 17.66%           | 63.14%          |
| Mobile     | 11.90%           | 34.41%          |
| Smart TV   | -                | 58.33%          |
| Tablet     | 11.06%           | 42.27%          |
| Totals     |                  |                 |

Date: Last 1 Month

#### Device Breakdown (% of Sessions)