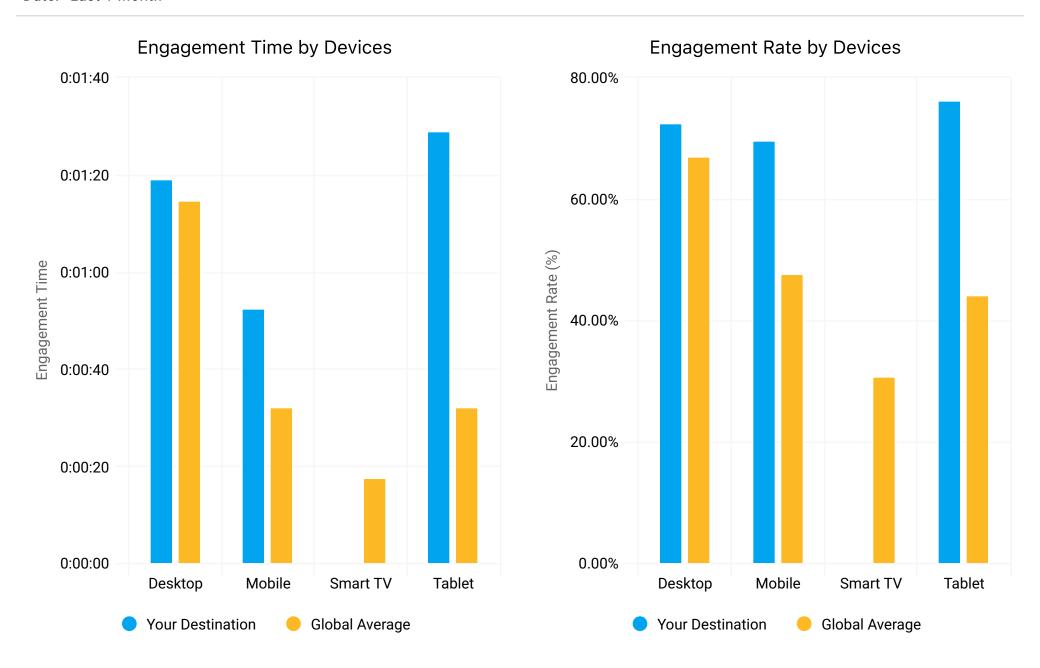

## Book > Direct: Engagement Summary

### Searches By Month



### Referrals by Month



Book > Direct: Engagement Summary Printed on April 1, 2024

## Book > Direct: Engagement Summary

Date: Last 1 Month



# Book > Direct: Engagement Summary

Date: Last 1 Month





| Comparison             | Your Destination  | Global Average    |
|------------------------|-------------------|-------------------|
| <b>Device Category</b> | Properties Viewed | Properties Viewed |
| Desktop                | 64                | 28                |
| Mobile                 | 74                | 28                |
| Smart TV               | -                 | 21                |
| Tablet                 | 112               | 25                |
| Totals                 |                   |                   |

| Comparison | Your Destination | Global Average  |
|------------|------------------|-----------------|
| Device     | Conversion Rate  | Conversion Rate |
| Desktop    | 17.66%           | 63.14%