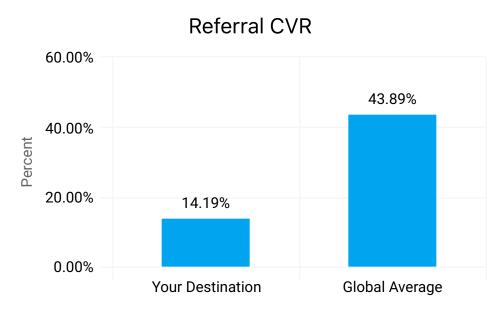

| Comparison | Your Destination | Global Average  |
|------------|------------------|-----------------|
| Device     | Conversion Rate  | Conversion Rate |
| Desktop    | 17.66%           | 63.14%          |
| Mobile     | 11.90%           | 34.41%          |
| Smart TV   | -                | 58.33%          |
| Tablet     | 11.06%           | 42.27%          |
| Totals     |                  |                 |