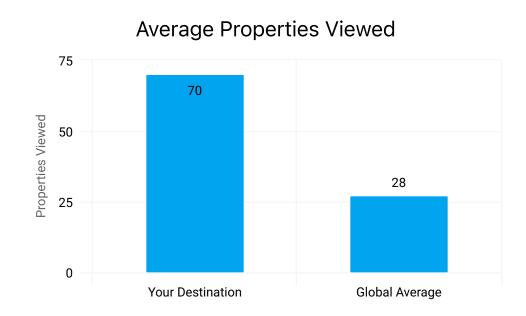

# Book > Direct: Engagement Summary

Date: Last 1 Month

| Comparison             | Your Destination  | Global Average    |
|------------------------|-------------------|-------------------|
| <b>Device Category</b> | Properties Viewed | Properties Viewed |
| Desktop                | 64                | 28                |
| Mobile                 | 74                | 28                |
| Smart TV               | -                 | 21                |
| Tablet                 | 112               | 25                |
| Totals                 |                   |                   |