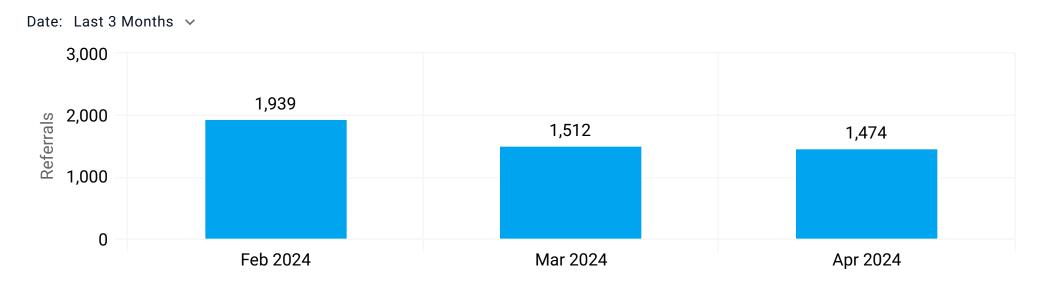

## Book > Direct: Engagement Summary

### Searches By Month



### Referrals by Month



## Book > Direct: Engagement Summary

Date: Last 1 Month



# Book > Direct: Engagement Summary

Date: Last 1 Month





| Comparison             | Your Destination  | Global Average    |
|------------------------|-------------------|-------------------|
| <b>Device Category</b> | Properties Viewed | Properties Viewed |
| Desktop                | 65                | 27                |
| Mobile                 | 78                | 27                |
| Smart TV               | -                 | 20                |
| Tablet                 | 78                | 24                |
| Totals                 |                   |                   |

| Comparison | Your Destination | Global Average  |
|------------|------------------|-----------------|
| Device     | Conversion Rate  | Co