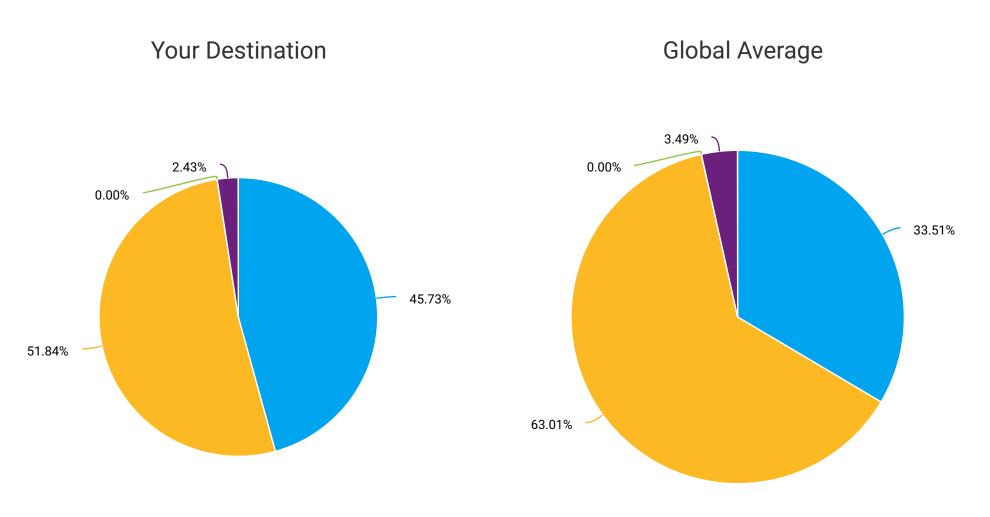

| 65                | 27                |
| Mobile                 | 78                | 27                |
| Smart TV               | -                 | 20                |
| Tablet                 | 78                | 24                |
| Totals                 |                   |                   |

| Comparison | Your Destination | Global Average  |
|------------|------------------|-----------------|
| Device     | Conversion Rate  | Conversion Rate |
| Desktop    | 19.34%           | 63.31%          |
| Mobile     | 11.61%           | 35.60%          |
| Smart TV   | -                | 29.27%          |
| Tablet     | 17.11%           | 47.15%          |
| Totals     |                  |                 |

Date: Last 1 Month

#### Device Breakdown (% of Sessions)