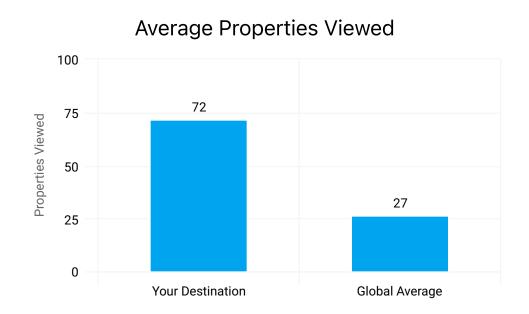

# Book > Direct: Engagement Summary

Date: Last 1 Month

| Comparison             | Your Destination  | Global Average    |
|------------------------|-------------------|-------------------|
| <b>Device Category</b> | Properties Viewed | Properties Viewed |
| Desktop                | 65                | 27                |
| Mobile                 | 78                | 27                |
| Smart TV               | -                 | 20                |
| Tablet                 | 78                | 24                |
| Totals                 |                   |                   |