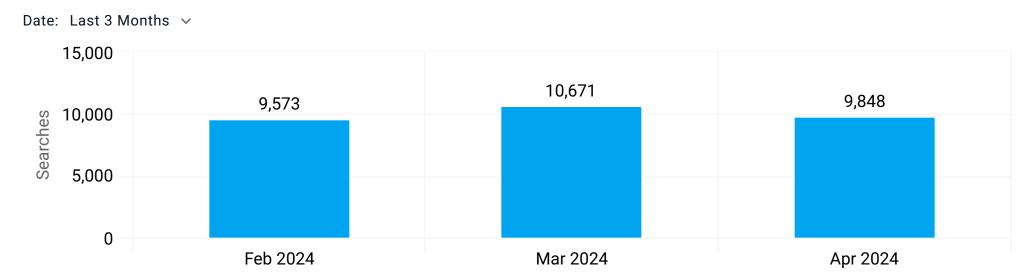

## Book > Direct: Engagement Summary

### Searches By Month



### Referrals by Month



## Book > Direct: Engagement Summary

Date: Last 1 Month



# Book > Direct: Engagement Summary

Date: Last 1 Month





| Comparison             | Your Destination  | Global Average    |
|------------------------|-------------------|-------------------|
| <b>Device Category</b> | Properties Viewed | Properties Viewed |
| Desktop                | 65                | 27                |
| Mobile                 | 78                | 27                |
| Smart TV               | -                 | 20                |
| Tablet                 | 78                | 24                |
| Totals                 |                   |                   |

| Comparison | Your Destination | Global Average  |
|------------|------------------|-----------------|
| Device