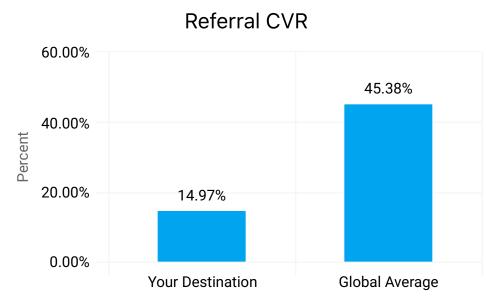

## Book > Direct: Engagement Summary

### Searches By Month



### Referrals by Month



## Book > Direct: Engagement Summary

Date: Last 1 Month



# Book > Direct: Engagement Summary

Date: Last 1 Month





| Comparison             | Your Destination  | Global Average    |
|------------------------|-------------------|-------------------|
| <b>Device Category</b> | Properties Viewed | Properties Viewed |
| Desktop                | 65                | 27                |
| Mobile                 | 78                | 27                |
| Smart TV               | -                 | 20                |
| Tablet                 | 78                | 24                |
| Totals                 |                   |                   |

| Comparison | Your Destination | Global Average  |
|------------|------------------|-----------------|
| Device     | Conversion Rate  | Conversion Rate |
| Desktop    | 19.34%           | 63.31%          |
| Mobile     | 11.61%           | 35.60%          |
|