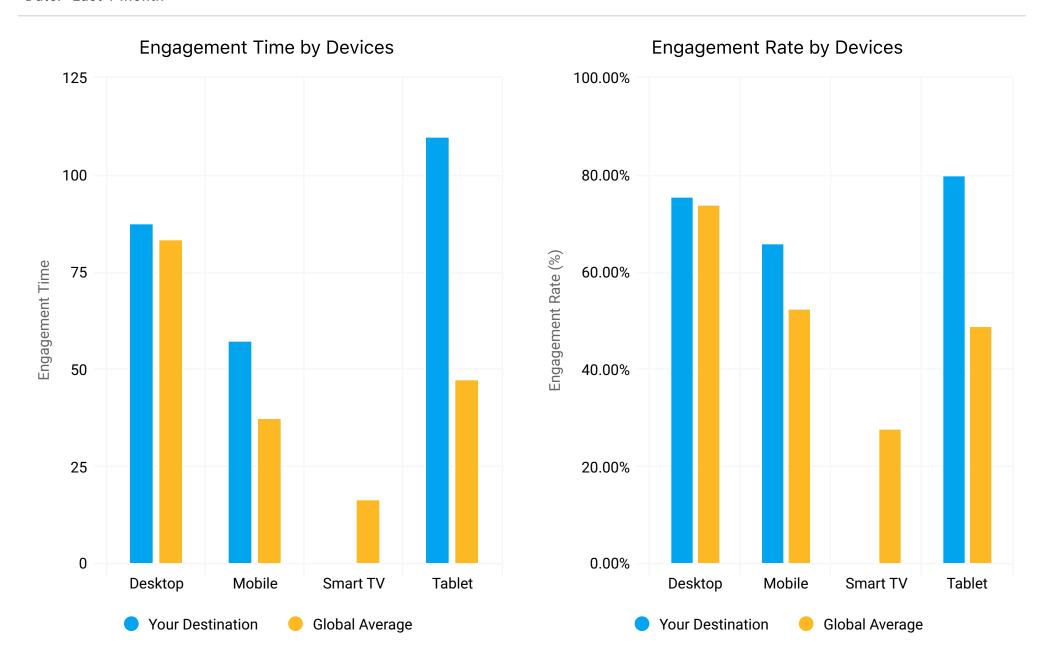

## Book > Direct: Engagement Summary

### Searches By Month



### Referrals by Month



## Book > Direct: Engagement Summary

Date: Last 1 Month



# Book > Direct: Engagement Summary

Date: Last 1 Month





| Comparison             | Your Destination  | Global Average    |
|------------------------|-------------------|-------------------|
| <b>Device Category</b> | Properties Viewed | Properties Viewed |
| Desktop                | 65                | 27                |
| Mobile                 | 78                | 27                |
| Smart TV               | -                 | 20                |
| Tablet                 | 78                | 24                |
| Totals                 |                   |                   |

| Comparison | Your Destination | Global Average  |
|------------|------------------|-----------------|
| Device     | Conversion Rate  | Conversion Rate |
| Desktop    | 19.34%           | 63.31%