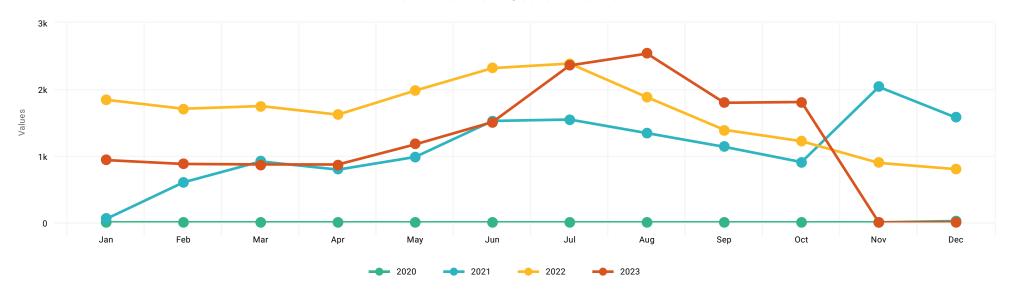

Date Range: Start Of Last Month - End Of Last Month

Searches

1,807

**4**8.24%

Referrals **744** 

**-18.78%** 

Referral to Search Ratio

0.4

**↓** -45.21%

**Cost Per Referral** 

\$1.03

**1** 23.12%

**Conversion Rate** 

3.71%

**139.12%** 

**Estimated Bookings** 

28

**1** 94.22%

**Estimated Booking Amount** 

\$9.38

**→** -98.1%

Estimated Booking Revenue

\$259

**↓** -96.3%

Total Spend **\$764** 

0%

Estimated Cost Per Booking

\$27.70

**48.51%** 

**Estimated ROI** 

34%

**→** -96.3%

#### Year-over-Year Search Trends



#### Year-over-Year Referral Trends



Date Range: Start Of Last Month - End Of Last Month





### Referrals By City



Date Range: Start Of Last Month - End Of Last Month

#### Referrals by US State



#### Referrals By Canadian Province



Date Range: Start Of Last Month - End Of Last Month





### Referrals by Weeks in Advance



Date Range: Start Of Last Month - End Of Last Month

Avg Length of Stay - Searches

1.0

-63.13%

Avg Days in Advance - Searches

5.5

-86.15%

Avg Length of Stay - Referrals

2.0

-30.43%

Avg Days in Advance - Referrals
61.0

↑ 22.1%

Avg Daily Rate - Referrals \$232.50

16.92%