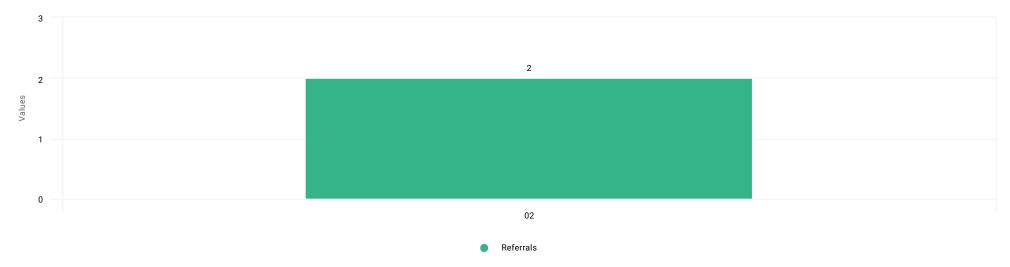

### Referrals by Weeks in Advance

Date Range: Start Of Last Month - End Of Last Month

Avg Length of Stay - Searches

1.0

-63.13%

Avg Days in Advance - Searches

5.5

-86.15%