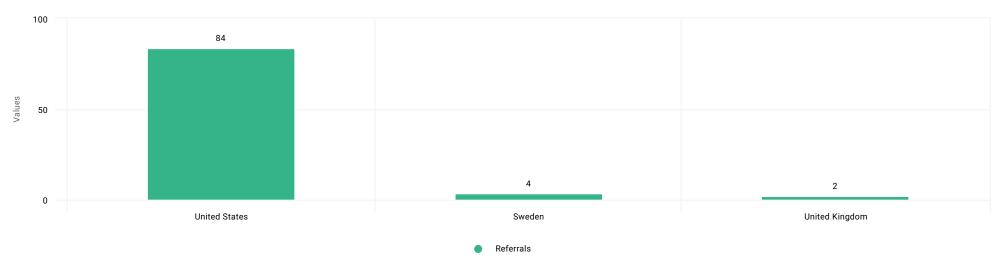

Date Range: Start Of Last Month - End Of Last Month

Searches

1,807

**4**8.24%

Referrals **744** 

**-18.78%** 

Referral to Search Ratio

0.4

**↓** -45.21%

**Cost Per Referral** 

\$1.03

**1** 23.12%

**Conversion Rate** 

3.71%

**139.12%** 

**Estimated Bookings** 

28

**1** 94.22%

**Estimated Booking Amount** 

\$9.38

**→** -98.1%

Estimated Booking Revenue

\$259

**↓** -96.3%

Total Spend **\$764** 

0%

Estimated Cost Per Booking

\$27.70

**48.51%** 

**Estimated ROI** 

34%

**→** -96.3%

#### Year-over-Year Search Trends



#### Year-over-Year Referral Trends



Date Range: Start Of Last Month - End Of Last Month





### Referrals By City



Date Range: Start Of Last Month - End Of Last Month

#### Referrals by US State



#### Referrals By Canadian Province



Date Range: Start Of Last Month - End Of Last Month





### Referrals by Weeks in Advance



Date Range: Start Of Last Month - End Of Last Month

Avg Length of Stay - Searches

1.0

-63.13%

Avg Days in Advance - Searches

5.5

-86.15%

Avg Length of Stay - Referrals

2.0

-30.43%

Avg Days in Advance - Referrals
61.0

↑ 22.1%

Avg Daily Rate - Referrals \$232.50

16.92%