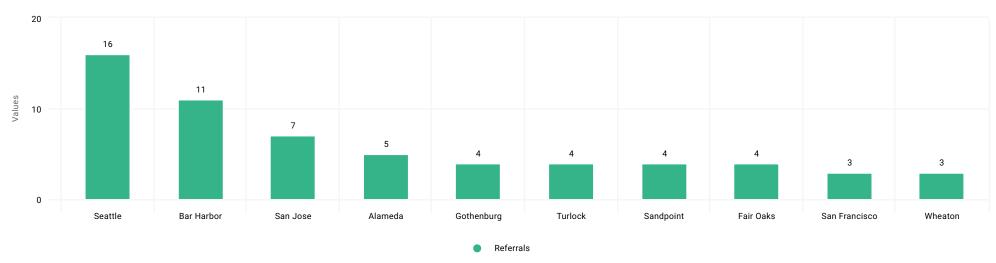

Date Range: Start Of Last Month - End Of Last Month

Searches

1,807

**4**8.24%

Referrals **744** 

**-18.78%** 

Referral to Search Ratio

0.4

**↓** -45.21%

**Cost Per Referral** 

\$1.03

**1** 23.12%

**Conversion Rate** 

3.71%

**139.12%** 

**Estimated Bookings** 

28

**1** 94.22%

**Estimated Booking Amount** 

\$9.38

**→** -98.1%

Estimated Booking Revenue

\$259

**↓** -96.3%

Total Spend **\$764** 

0%

Estimated Cost Per Booking

\$27.70

**48.51%** 

**Estimated ROI** 

34%

**→** -96.3%

#### Year-over-Year Search Trends



#### Year-over-Year Referral Trends



Date Range: Start Of Last Month - End Of Last Month





### Referrals By City



Date Range: Start Of Last Month - End Of Last Month

#### Referrals by US State



#### Referrals By Canadian Province



Date Range: Start Of Last Month - End Of Last Month





### Referrals by Weeks in Advance



Date Range: Start Of Last Month - End Of Last Month

Avg Length of Stay - Searches

1.0

-63.13%

Avg Days in Advance - Searches

5.5

-86.15%

Avg Length of Stay - Referrals

2.0

-30.43%

Avg Days in Advance - Referrals
61.0

↑ 22.1%

Avg Daily Rate - Referrals \$232.50

16.92%