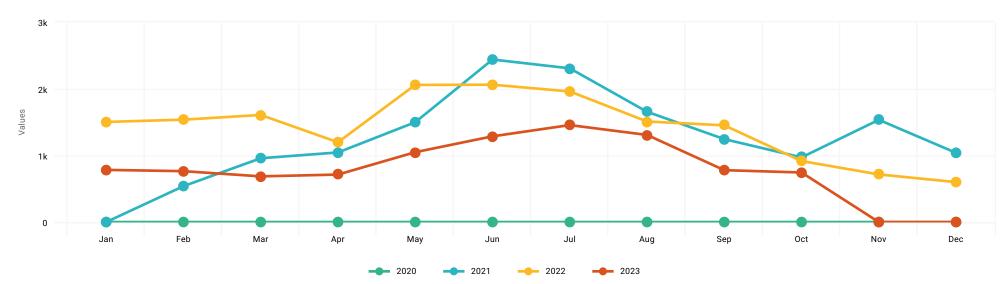

#### Year-over-Year Referral Trends

Date Range: Start Of Last Month - End Of Last Month