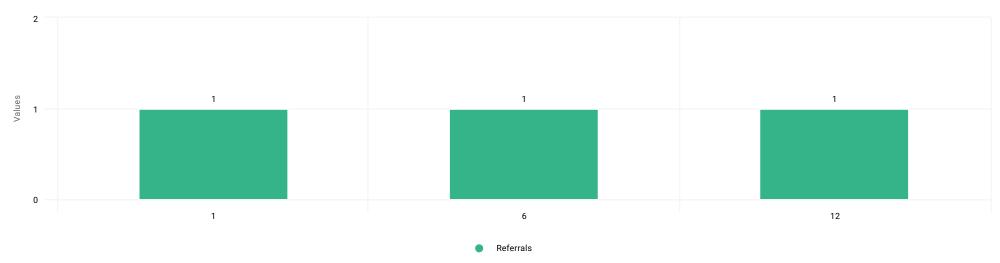

### Referrals by Weeks in Advance

Date Range: Start Of Last Month - End Of Last Month

Avg Length of Stay - Searches

1.0

-63.13%

Avg Days in Advance - Searches

5.5

-86.15%