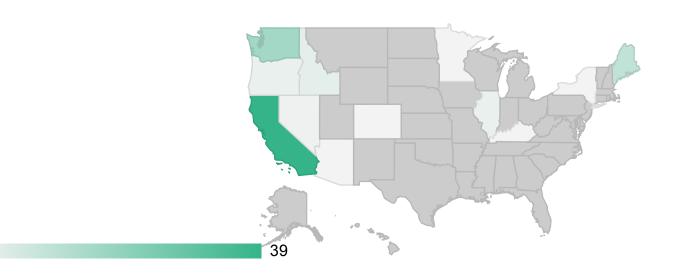

Date Range: Start Of Last Month - End Of Last Month

Searches

1,807

**4**8.24%

Referrals **744** 

**-18.78%** 

Referral to Search Ratio

0.4

**↓** -45.21%

**Cost Per Referral** 

\$1.03

**1** 23.12%

**Conversion Rate** 

3.71%

**139.12%** 

**Estimated Bookings** 

28

**1** 94.22%

**Estimated Booking Amount** 

\$9.38

**→** -98.1%

Estimated Booking Revenue

\$259

**↓** -96.3%

Total Spend **\$764** 

0%

Estimated Cost Per Booking

\$27.70

**48.51%** 

**Estimated ROI** 

34%

**→** -96.3%

#### Year-over-Year Search Trends



#### Year-over-Year Referral Trends



Date Range: Start Of Last Month - End Of Last Month





### Referrals By City



Date Range: Start Of Last Month - End Of Last Month

#### Referrals by US State



#### Referrals By Canadian Province



Date Range: Start Of Last Month - End Of Last Month





### Referrals by Weeks in Advance



Date Range: Start Of Last Month - End Of Last Month

Avg Length of Stay - Searches

1.0

-63.13%

Avg Days in Advance - Searches

5.5

-86.15%

Avg Length of Stay - Referrals

2.0

-30.43%

Avg Days in Advance - Referrals
61.0

↑ 22.1%

Avg Daily Rate - Referrals \$232.50

16.92%