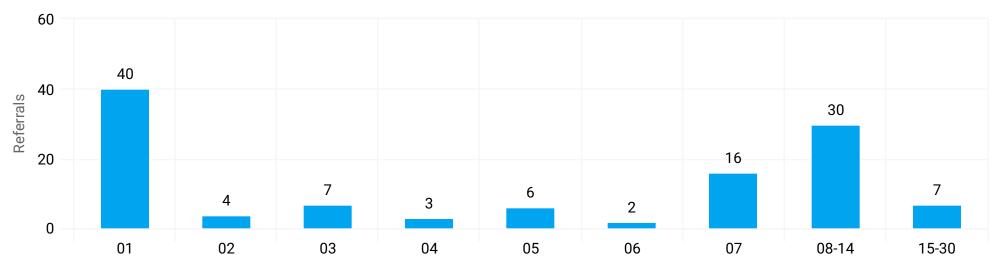

erage Days in<br>Advance (Referrals) | Average Length of Stay in Days (Referrals) |                               | Average Daily Rate<br>(Referrals) | Referral CVR                    |  |
| 1,474              | 38.3                                   | 1.9                                        |                               | \$217.75                          | 14.97%                          |  |
| <b>V</b> -         | <b>↓</b> -                             | <b>V</b> -                                 |                               | <b>V</b> -                        | ↓ -                             |  |

Book > Direct: Performance Summary Printed on May 2, 2024

# Book > Direct: Performance Summary

Date: Start Of Last Month - End Of Last Month





### Referrals by Time in Advance



## Book > Direct: Performance Summary

#### Year-over-Year Search Trends



### Year-over-Year Referral Trends



Date: Start Of Last Month - End Of Last Month



Date: Start Of Last Month - End Of Last Month