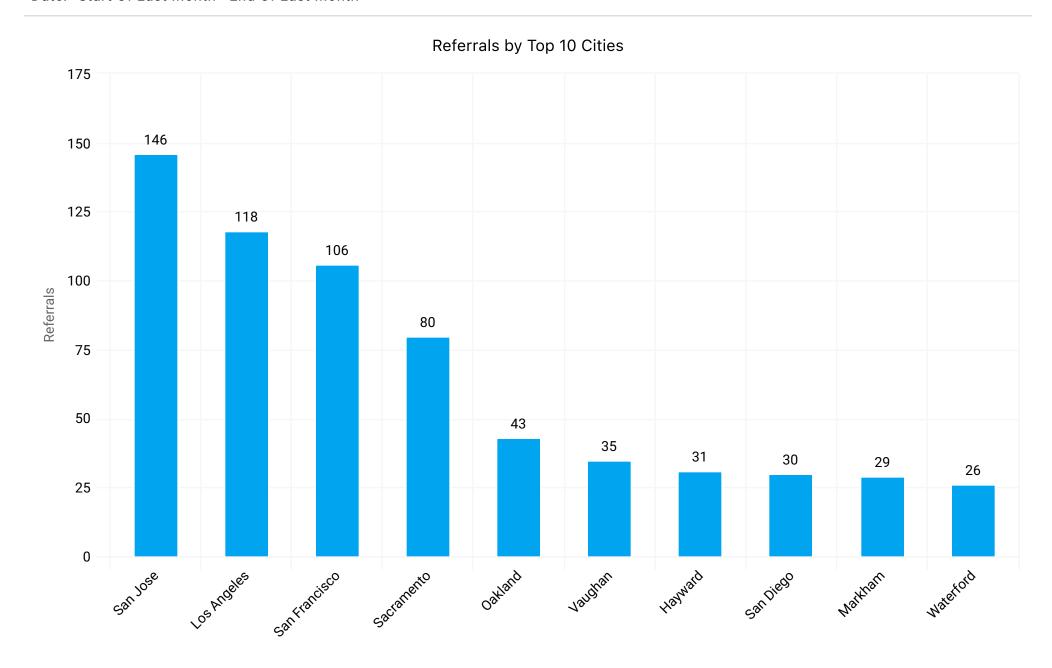

38.3                                   | 1.9                                        |                               | \$217.75                          | 14.97%                          |  |
| <b>V</b> -         | <b>↓</b> -                             | <b>V</b> -                                 |                               | <b>V</b> -                        | ↓ -                             |  |

Book > Direct: Performance Summary Printed on May 2, 2024

# Book > Direct: Performance Summary

Date: Start Of Last Month - End Of Last Month





### Referrals by Time in Advance



## Book > Direct: Performance Summary

#### Year-over-Year Search Trends



### Year-over-Year Referral Trends



Date: Start Of Last Month - End Of Last Month



Date: Start Of Last Month - End Of Last Month