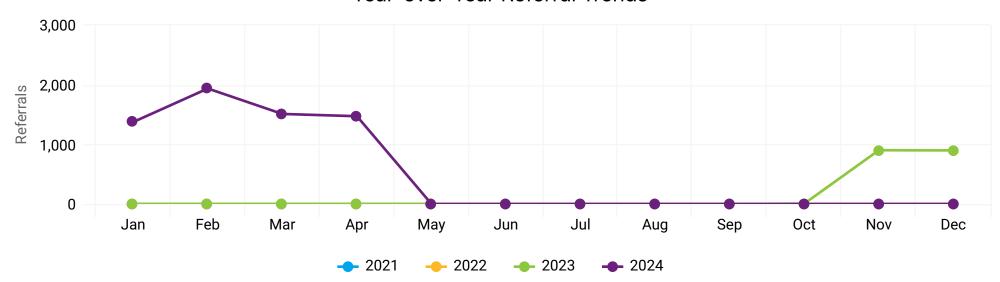

### Year-over-Year Referral Trends

Date: Start Of Last Month - End Of Last Month

Date: Start Of Last Month - End Of Last Month