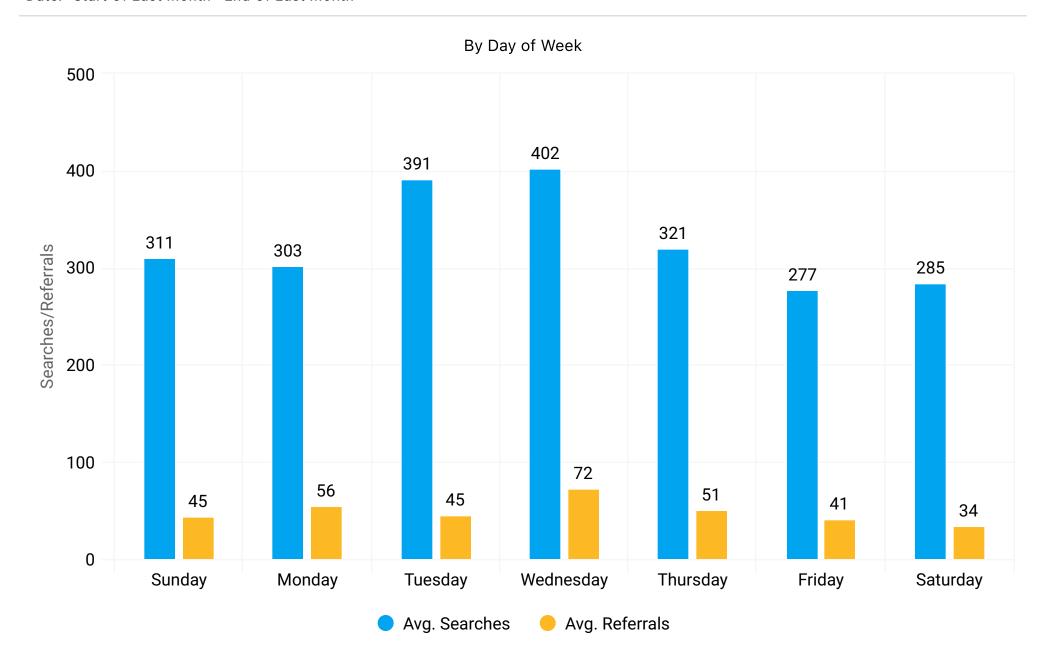

R                    |  |
| 1,474              | 38.3                                   | 1.9                                        |                               | \$217.75                          | 14.97%                          |  |
| <b>V</b> -         | <b>↓</b> -                             | <b>V</b> -                                 |                               | <b>V</b> -                        | ↓ -                             |  |

Book > Direct: Performance Summary Printed on May 2, 2024

# Book > Direct: Performance Summary

Date: Start Of Last Month - End Of Last Month





### Referrals by Time in Advance



## Book > Direct: Performance Summary

#### Year-over-Year Search Trends



### Year-over-Year Referral Trends



Date: Start Of Last Month - End Of Last Month



Date: Start Of Last Month - End Of Last Month