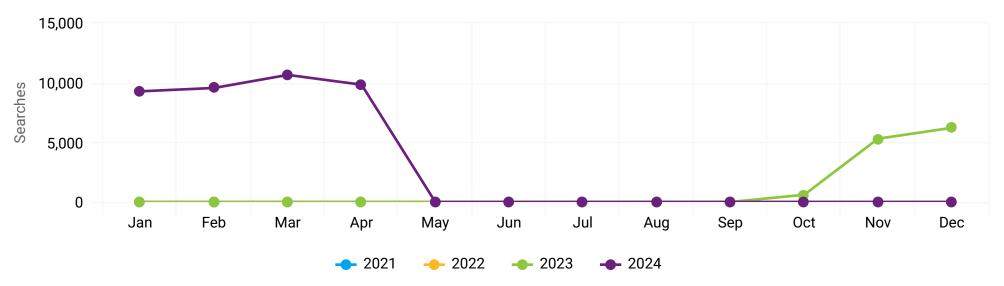

rals) |                               | Average Daily Rate<br>(Referrals) | Referral CVR                    |  |
| 1,474              | 38.3                                   | 1.9                                        |                               | \$217.75                          | 14.97%                          |  |
| <b>V</b> -         | <b>↓</b> -                             | <b>V</b> -                                 |                               | <b>V</b> -                        | ↓ -                             |  |

Book > Direct: Performance Summary Printed on May 2, 2024

# Book > Direct: Performance Summary

Date: Start Of Last Month - End Of Last Month





### Referrals by Time in Advance



## Book > Direct: Performance Summary

#### Year-over-Year Search Trends



### Year-over-Year Referral Trends



Date: Start Of Last Month - End Of Last Month



Date: Start Of Last Month - End Of Last Month