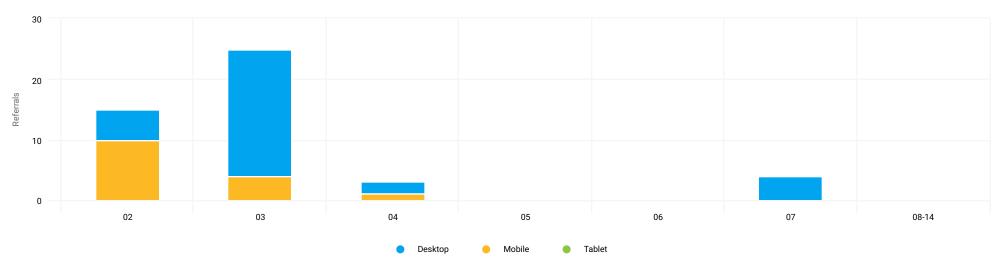

|  |
| Referrals          | Average Days in<br>Advance (Referrals) | Average Length of Stay in Days (Referrals) |                               | Average Daily Rate<br>(Referrals) | Referral CVR                    |  |
| 1,474              | 38.3                                   | 1.9                                        |                               | \$217.75                          | 14.97%                          |  |
| <b>V</b> -         | <b>↓</b> -                             | <b>V</b> -                                 |                               | <b>V</b> -                        | ↓ -                             |  |

Book > Direct: Performance Summary Printed on May 2, 2024

# Book > Direct: Performance Summary

Date: Start Of Last Month - End Of Last Month





### Referrals by Time in Advance



## Book > Direct: Performance Summary

#### Year-over-Year Search Trends



### Year-over-Year Referral Trends



Date: Start Of Last Month - End Of Last Month



Date: Start Of Last Month - End Of Last Month