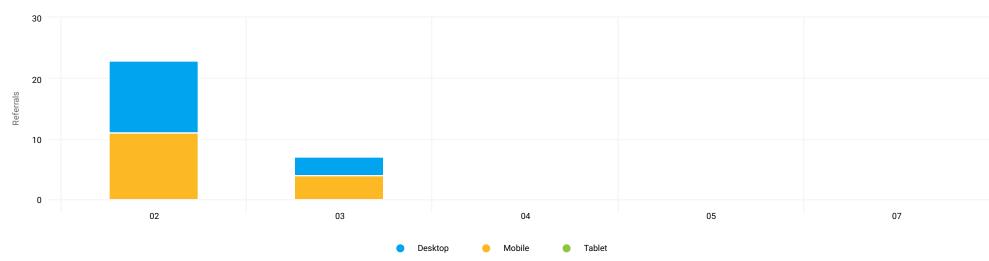

### Referrals by Time in Advance

Year-over-Year Search Trends

Year-over-Year Referral Trends

Date: Start Of Last Month - End Of Last Month

Date: Start Of Last Month - End Of Last Month

Date: Start Of Last Month - End Of Last Month