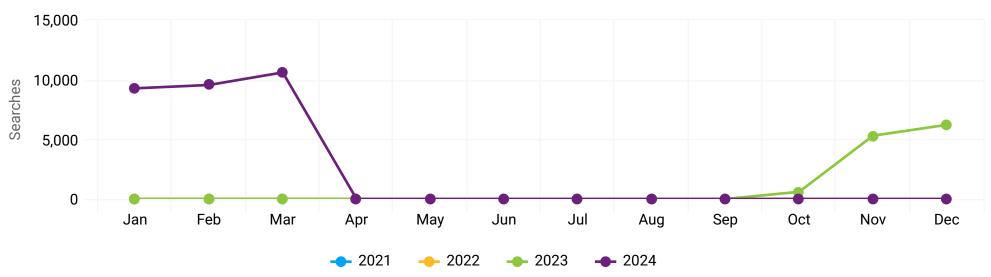

### Referrals by Time in Advance

Year-over-Year Search Trends

Year-over-Year Referral Trends

Date: Start Of Last Month - End Of Last Month

Date: Start Of Last Month - End Of Last Month

Date: Start Of Last Month - End Of Last Month