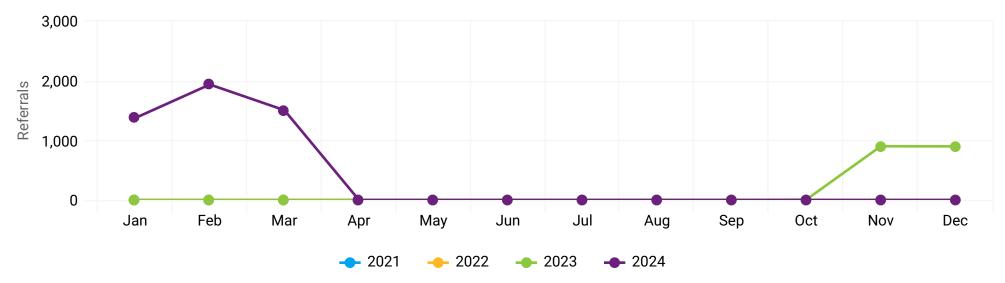

### Referrals by Time in Advance

Year-over-Year Search Trends

Year-over-Year Referral Trends

Date: Start Of Last Month - End Of Last Month

Date: Start Of Last Month - End Of Last Month

Date: Start Of Last Month - End Of Last Month