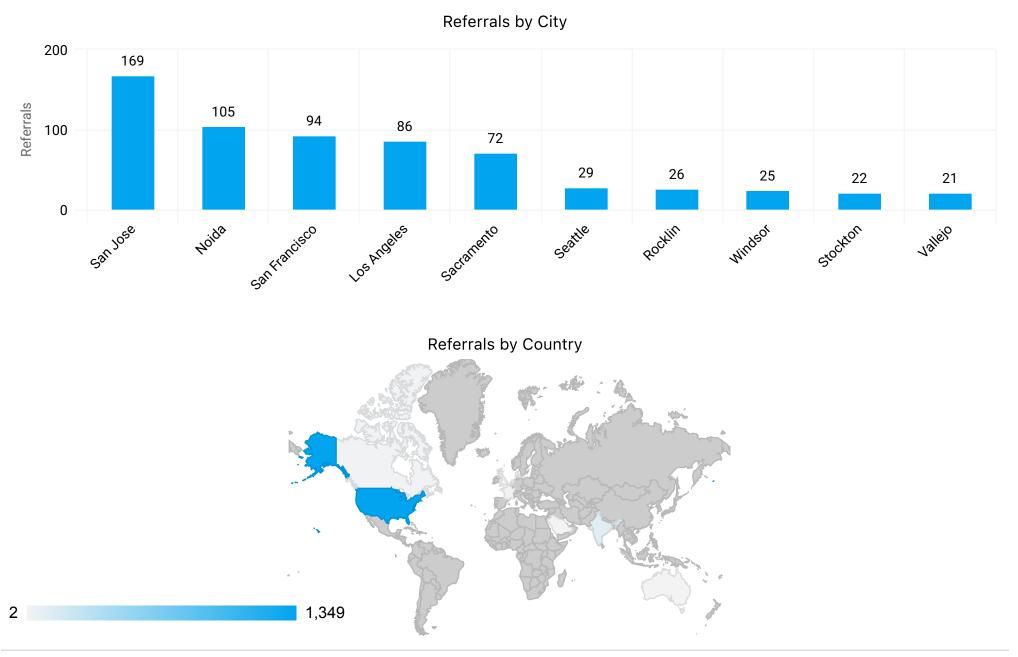

|
| <b>10,626</b>      | <b>45.99</b>                           | <b>1.2</b>                                  | <b>\$228.71</b>                      | \$0.62<br>-                     |
| Referrals          | Average Days in<br>Advance (Referrals) | Average Length of St<br>in Days (Referrals) | ay Average Daily Rate<br>(Referrals) | Referral CVR                    |
| <b>1,508</b>       | <b>29.0</b><br>-                       | <b>1.5</b><br>-                             | <b>\$212.66</b>                      | <b>14.19%</b>                   |

#### Date: Start Of Last Month - End Of Last Month



### Referrals by Length of Stay (Days)

### Referrals by Time in Advance





Year-over-Year Search Trends

Year-over-Year Referral Trends



Date: Start Of Last Month - End Of Last Month



Date: Start Of Last Month - End Of Last Month



Date: Start Of Last Month - End Of Last Month