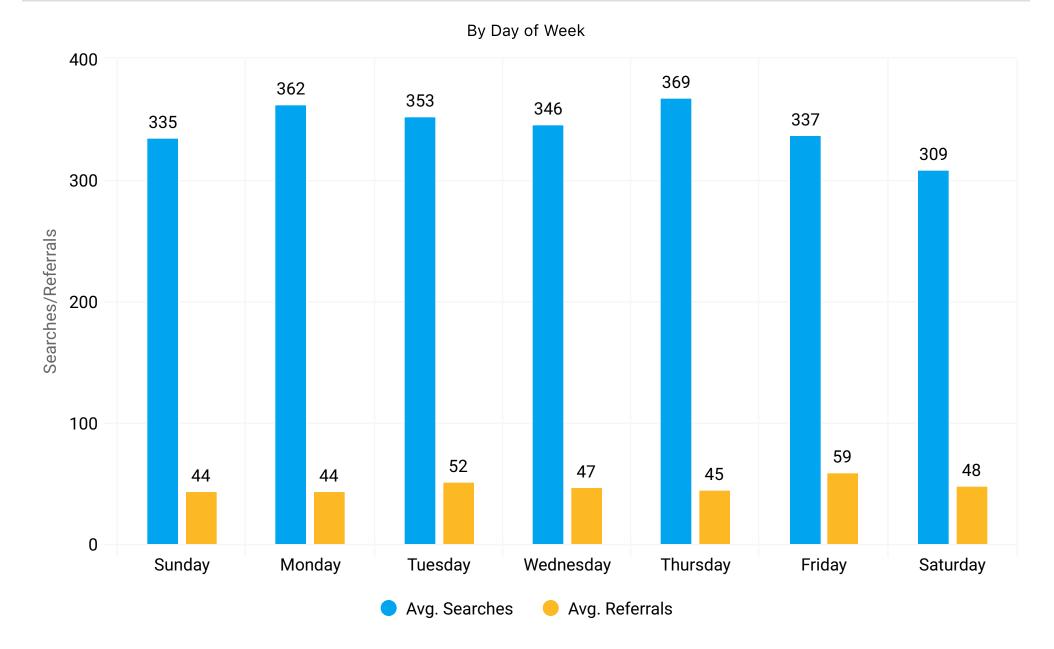

| <b>\$228.71</b>                      | \$0.62<br>-                     |
| Referrals          | Average Days in<br>Advance (Referrals) | Average Length of St<br>in Days (Referrals) | ay Average Daily Rate<br>(Referrals) | Referral CVR                    |
| <b>1,508</b>       | <b>29.0</b><br>-                       | <b>1.5</b><br>-                             | <b>\$212.66</b>                      | <b>14.19%</b>                   |

#### Date: Start Of Last Month - End Of Last Month



### Referrals by Length of Stay (Days)

### Referrals by Time in Advance





Year-over-Year Search Trends

Year-over-Year Referral Trends



Date: Start Of Last Month - End Of Last Month



Date: Start Of Last Month - End Of Last Month



Date: Start Of Last Month - End Of Last Month