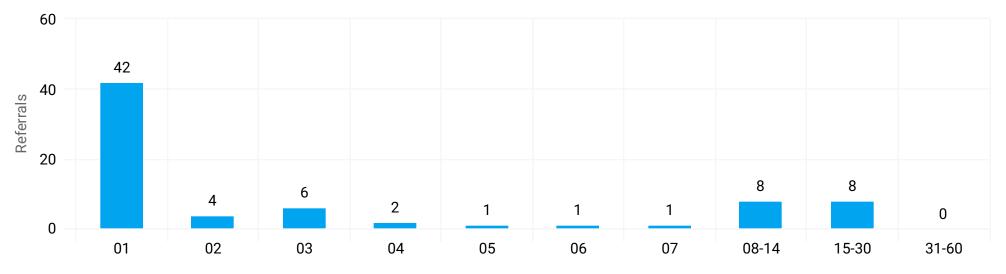

| Average Length of St<br>in Days (Searches)  | ay Average Daily Rate<br>(Searches)  | Cost Per Referral               |
| <b>10,626</b>      | <b>45.99</b>                           | <b>1.2</b>                                  | <b>\$228.71</b>                      | \$0.62<br>-                     |
| Referrals          | Average Days in<br>Advance (Referrals) | Average Length of St<br>in Days (Referrals) | ay Average Daily Rate<br>(Referrals) | Referral CVR                    |
| <b>1,508</b>       | <b>29.0</b><br>-                       | <b>1.5</b><br>-                             | <b>\$212.66</b>                      | <b>14.19%</b>                   |

#### Date: Start Of Last Month - End Of Last Month



### Referrals by Length of Stay (Days)

### Referrals by Time in Advance





Year-over-Year Search Trends

Year-over-Year Referral Trends



Date: Start Of Last Month - End Of Last Month



Date: Start Of Last Month - End Of Last Month



Date: Start Of Last Month - End Of Last Month