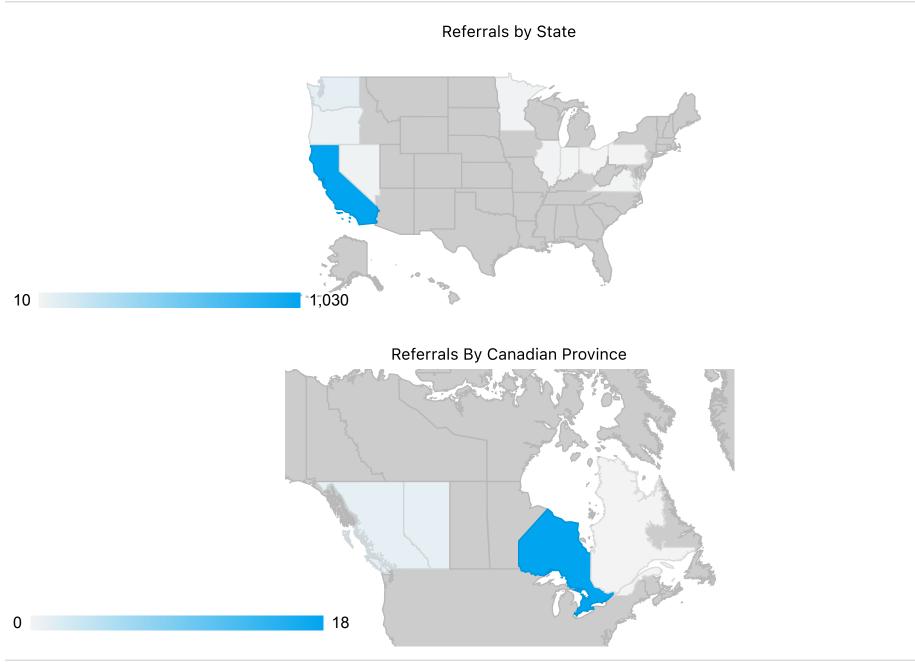

| <b>1.2</b>                                  | <b>\$228.71</b>                      | \$0.62<br>-                     |
| Referrals          | Average Days in<br>Advance (Referrals) | Average Length of St<br>in Days (Referrals) | ay Average Daily Rate<br>(Referrals) | Referral CVR                    |
| <b>1,508</b>       | <b>29.0</b><br>-                       | <b>1.5</b><br>-                             | <b>\$212.66</b>                      | <b>14.19%</b>                   |

#### Date: Start Of Last Month - End Of Last Month



### Referrals by Length of Stay (Days)

### Referrals by Time in Advance





Year-over-Year Search Trends

Year-over-Year Referral Trends



Date: Start Of Last Month - End Of Last Month



Date: Start Of Last Month - End Of Last Month



Date: Start Of Last Month - End Of Last Month