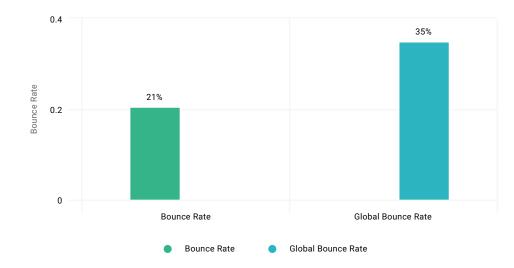

#### Bounce Rate vs Global

### Bounce Rate by Device Type vs Global

| Device Category 💲 | Bounce Rate 💲 | Global Bounce Rate 🗧 |
|-------------------|---------------|----------------------|
| Desktop           | 16.2%         | 29.7%                |
| Mobile            | 23.8%         | 37.0%                |
| Totals            | 20.5%         | 34.9%                |