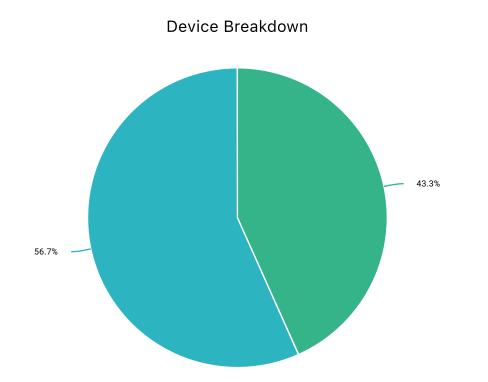

Date Range: First Day Of Last Month - Last Day Of Last Month

| Desktop          | 43.3% | Desktop          |
|------------------|-------|------------------|
| Mobile<br>Totals | 56.7% | Mobile<br>Totals |