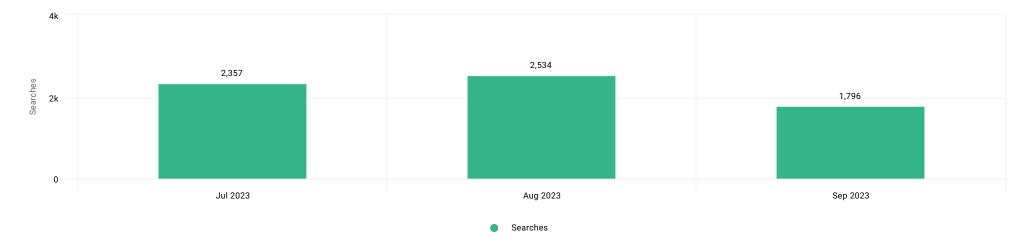

#### Searches By Month

Date: Last 3 Months 🗸



### Referrals By Month

Date: Last 3 Months 🗸



Date Range: First Day Of Last Month - Last Day Of Last Month



### Avg Session Duration vs Global



#### Bounce Rate vs Global

### Avg Session Duration By Device Vs Global

| Device Category ‡ | Avg Session Duration 💲 | Global Avg ‡ |
|-------------------|------------------------|--------------|
| Desktop           | 5.07                   | 4.93         |
| Mobile            | 2.38                   | 2.44         |
| Totals            | 3.54                   | 3.17         |

### Bounce Rate by Device Type vs Global

| Device Category 💲 | Bounce Rate 💲 | Global Bounce Rate 🗧 |
|-------------------|---------------|----------------------|
| Desktop           | 16.2%         | 29.7%                |
| Mobile            | 23.8%         |