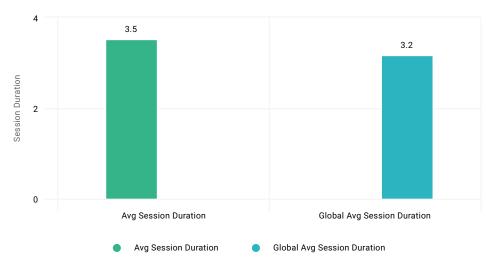

### Avg Session Duration vs Global

### Avg Session Duration By Device Vs Global

| Device Category ‡ | Avg Session Duration 💲 | Global Avg ‡ |
|-------------------|------------------------|--------------|
| Desktop           | 5.07                   | 4.93         |
| Mobile            | 2.38                   | 2.44         |
| Totals            | 3.54                   | 3.17         |