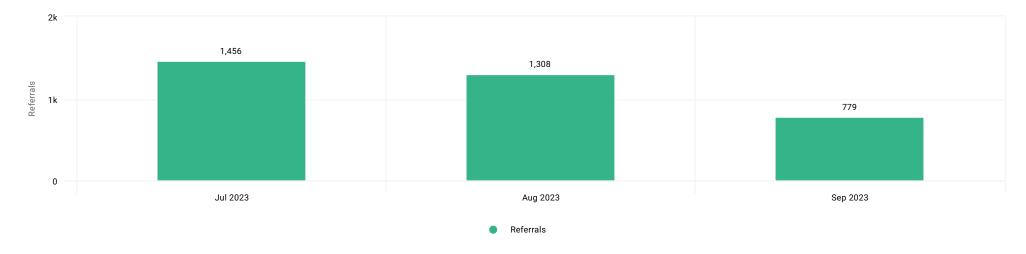

### Referrals By Month

Date: Last 3 Months 🗸

Date Range: First Day Of Last Month - Last Day Of Last Month

Date Range: First Day Of Last Month - Last Day Of Last Month