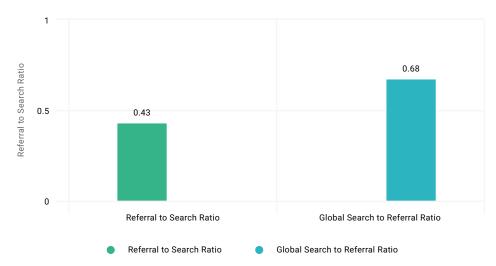

### Referral to Search Ratio vs Global

#### Properties Viewed by Device Vs Global

| Device Category 💲 | Properties Viewed | Global Properties Viewed 💲 | Device Type 💲 | Referral to Search Ratio 🛊 | Global Referral to Search Ratio ‡ |
|-------------------|-------------------|----------------------------|---------------|----------------------------|-----------------------------------|
| Desktop           | 73.0              | 49.1                       | Desktop       | 0.78                       | 1.63                              |
| Mobile            | 76.1              | 39.1                       | Mobile        | 0.19                       | 0.34                              |
| Totals            | 74.3              | 43.5                       | Totals        | 0.43                       | 0.69                              |