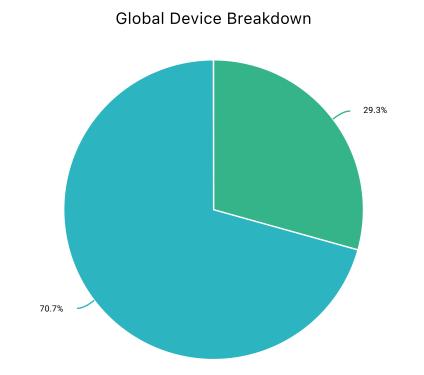

| Device Category 🗧 | Global Percent of Sessions ‡ |
|-------------------|------------------------------|
| Desktop           | 29.3%                        |
| Mobile            | 70.7%                        |
| Totals            |                              |