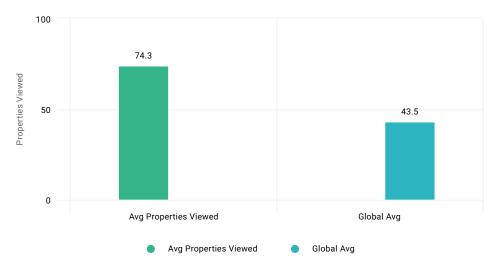

#### Properties Viewed vs Global

Referral Search Ratio by Device Type

#### Properties Viewed by Device Vs Global

| Device Category 💲 | Properties Viewed | Global Properties Viewed 💲 | Device Type 💲 | Referral to Search Ratio 🛊 | Global Referral to Search Ratio ‡ |
|-------------------|-------------------|----------------------------|---------------|----------------------------|-----------------------------------|
| Desktop           | 73.0              | 49.1                       | Desktop       | 0.78                       | 1.63                              |
| Mobile            | 76.1              | 39.1                       | Mobile        | 0.19                       | 0.34                              |
| Totals            | 74.3              | 43.5                       | Totals        | 0.43                       | 0.69                              |