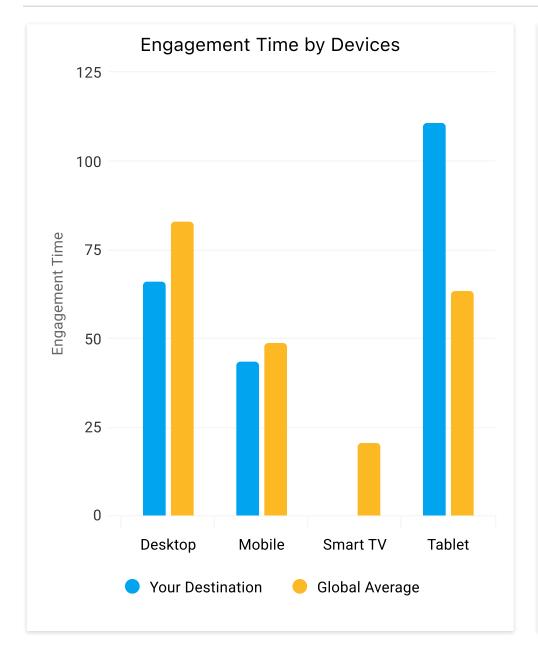

Book > Direct: Engagement Summary

Printed on April 1, 2025 Page 1

Date: Last 1 Month

Book > Direct: Engagement Summary

Printed on April 1, 2025

Date: Last 1 Month

| Comparison             | Your Destination  | Global Average    |
|------------------------|-------------------|-------------------|
| <b>Device Category</b> | Properties Viewed | Properties Viewed |
| Desktop                | 59                | 26                |
| Mobile                 | 68                | 31                |
| Smart TV               | -                 | 20                |
| Tablet                 | 83                | 25                |
| Totals                 |                   |                   |