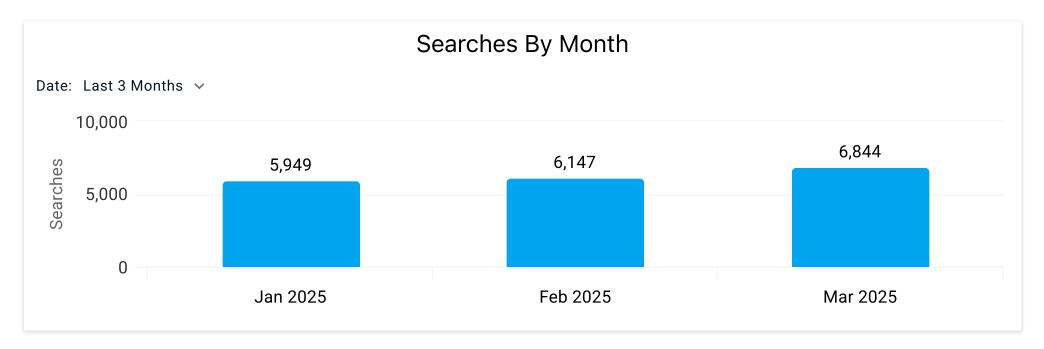

Book > Direct: Engagement Summary

Printed on April 1, 2025 Page 1

Date: Last 1 Month





Book > Direct: Engagement Summary

Printed on April 1, 2025

Date: Last 1 Month





| Comparison             | Your Destination  | Global Average    |
|------------------------|-------------------|-------------------|
| <b>Device Category</b> | Properties Viewed | Properties Viewed |
| Desktop                | 59                | 26                |
| Mobile                 | 68                | 31                |
| Smart TV               | -                 | 20                |
| Tablet                 | 83                | 25                |
| Totals                 |                   |                   |

| Comparison | Your Destination | Global Average  |
|------------|----------------