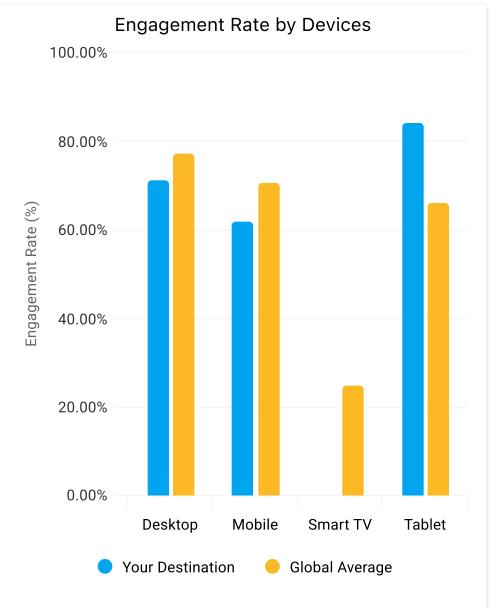

| Comparison | Your Destination | Global Average  |
|------------|------------------|-----------------|
| Device     | Conversion Rate  | Conversion Rate |
| Desktop    | 15.61%           | 69.68%          |
| Mobile     | 10.05%           | 41.95%          |
| Smart TV   | -                | 36.00%          |
| Tablet     | 13.46%           | 57.96%          |
| Totals     |                  |                 |