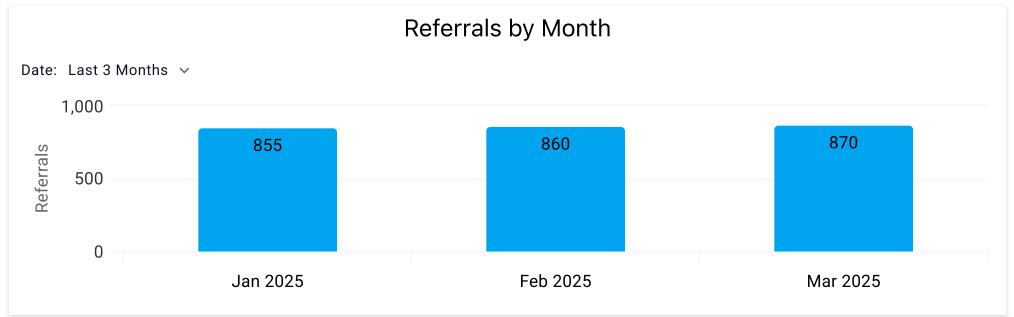

Book > Direct: Engagement Summary

Printed on April 1, 2025 Page 1

Date: Last 1 Month





Book > Direct: Engagement Summary

Printed on April 1, 2025

Date: Last 1 Month





| Comparison             | Your Destination  | Global Average    |
|------------------------|-------------------|-------------------|
| <b>Device Category</b> | Properties Viewed | Properties Viewed |
| Desktop                | 59                | 26                |
| Mobile                 | 68                | 31                |
| Smart TV               | -                 | 20                |
| Tablet                 | 83                | 25                |
| Totals                 |                   |                   |

| Comparison | Your Destination | Global Average  |
|------------|------------------