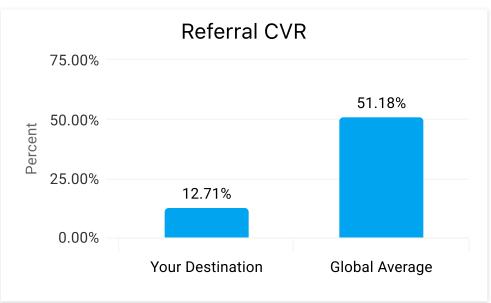

| Comparison | Your Destination | Global Average  |
|------------|------------------|-----------------|
| Device     | Conversion Rate  | Conversion Rate |
| Desktop    | 15.61%           | 69.68%          |
| Mobile     | 10.05%           | 41.95%          |
| Smart TV   | -                | 36.00%          |
| Tablet     | 13.46%           | 57.96%          |
| Totals     |                  |                 |