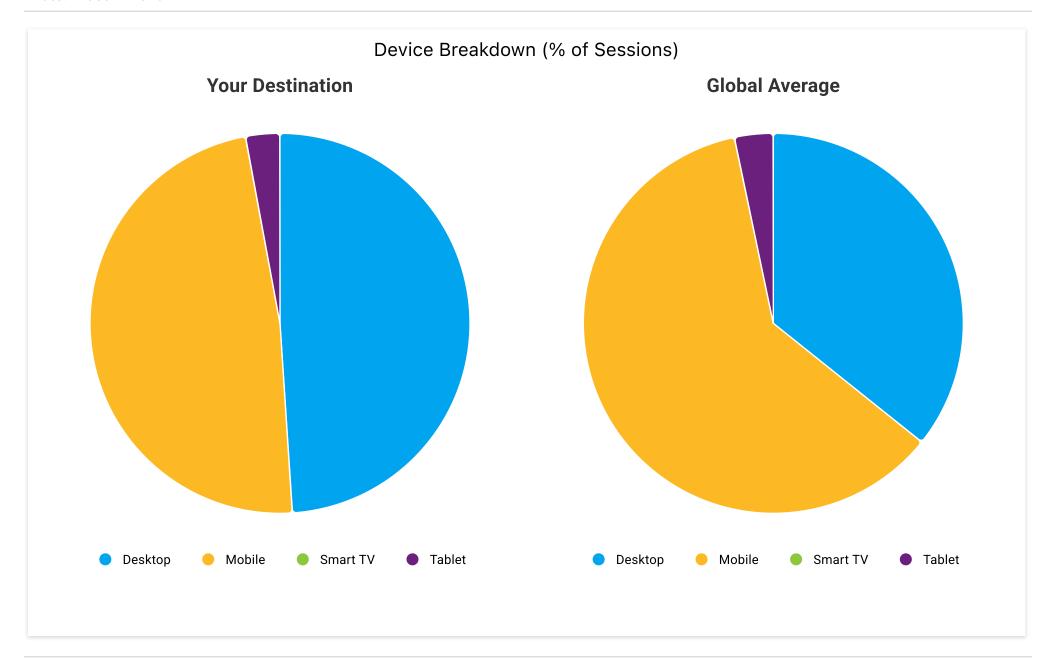

Book > Direct: Engagement Summary

Printed on April 1, 2025

Date: Last 1 Month

Book > Direct: Engagement Summary

Printed on April 1, 2025 Page 4