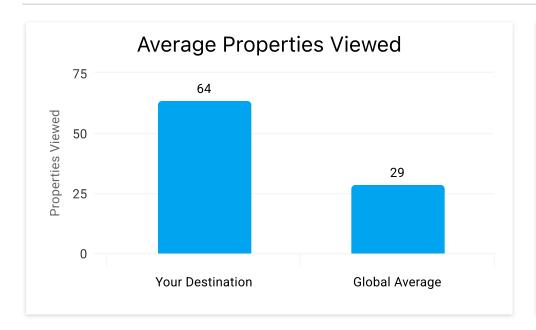

Book > Direct: Engagement Summary

Printed on April 1, 2025 Page 1

Date: Last 1 Month

Book > Direct: Engagement Summary

Printed on April 1, 2025

Date: Last 1 Month

| Comparison             | Your Destination  | Global Average    |
|------------------------|-------------------|-------------------|
| <b>Device Category</b> | Properties Viewed | Properties Viewed |
| Desktop                | 59                | 26                |
| Mobile                 | 68                | 31                |
| Smart TV               | -                 | 20                |
| Tablet                 | 83                | 25                |
| Totals                 |                   |                   |