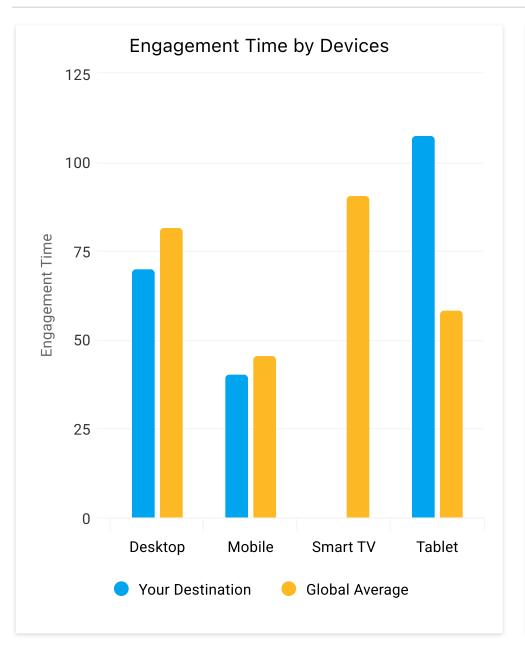

| Comparison | Your Destination | Global Average  |
|------------|------------------|-----------------|
| Device     | Conversion Rate  | Conversion Rate |
| Desktop    | 14.37%           | 70.67%          |
| Mobile     | 11.13%           | 41.88%          |
| Smart TV   | -                | 58.33%          |
| Tablet     | 18.18%           | 58.68%          |
| Totals     |                  |                 |