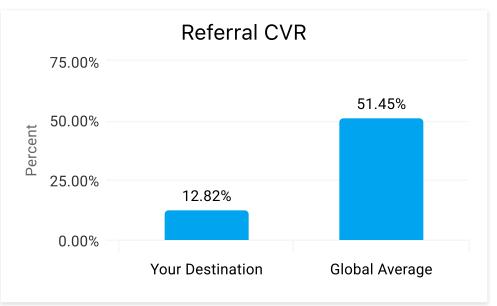

| Comparison | Your Destination | Global Average  |
|------------|------------------|-----------------|
| Device     | Conversion Rate  | Conversion Rate |
| Desktop    | 14.37%           | 70.67%          |
| Mobile     | 11.13%           | 41.88%          |
| Smart TV   | -                | 58.33%          |
| Tablet     | 18.18%           | 58.68%          |
| Totals     |                  |                 |