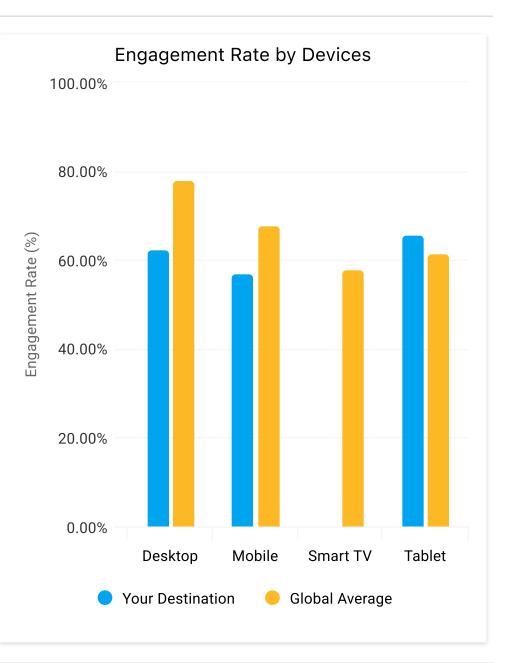

| Comparison | Your Destination | Global Average  |
|------------|------------------|-----------------|
| Device     | Conversion Rate  | Conversion Rate |
| Desktop    | 14.37%           | 70.67%          |
| Mobile     | 11.13%           | 41.88%          |
| Smart TV   | -                | 58.33%          |
| Tablet     | 18.18%           | 58.68%          |
| Totals     |                  |                 |