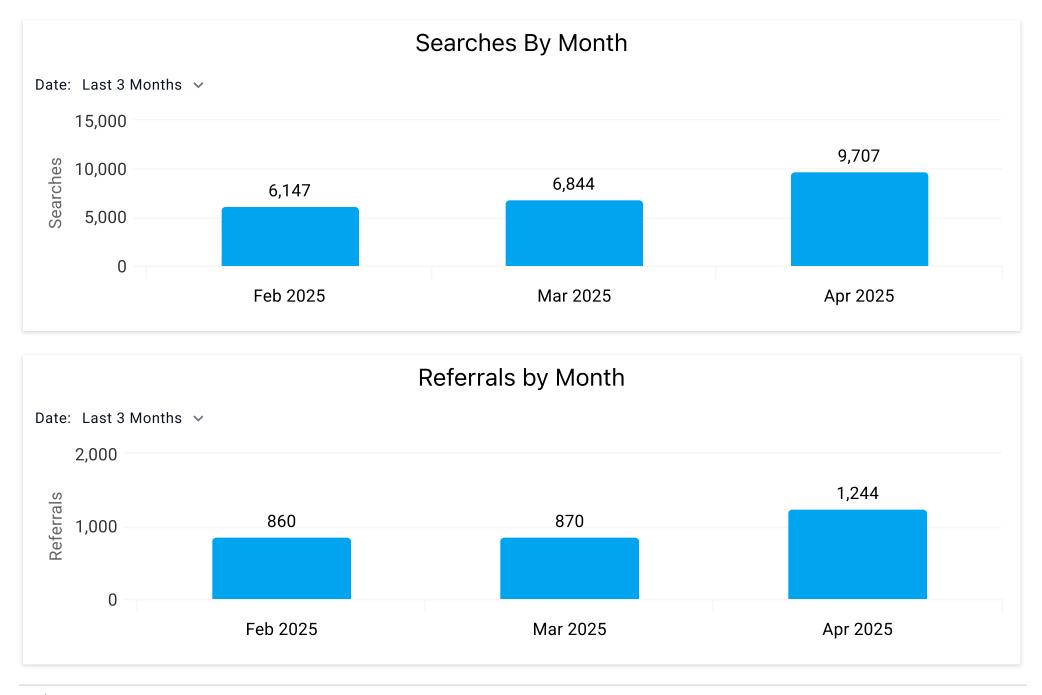

Book > Direct: Engagement Summary

----

Date: Last 1 Month





#### Book > Direct: Engagement Summary

Date: Last 1 Month



| Comparison      | Your Destination  | Global Average    |
|-----------------|-------------------|-------------------|
| Device Category | Properties Viewed | Properties Viewed |
| Desktop         | 59                | 25                |
| Mobile          | 66                | 30                |
| Smart TV        | -                 | 16                |
| Tablet          | 69                | 23                |
| Totals          |                   |                   |



| Comparison | Your Destination | Global Average  |
|------------|------------------|-----------------|
| Device     | Conversion Rate  | Conversion Rate |
| Desktop    | 14.37%