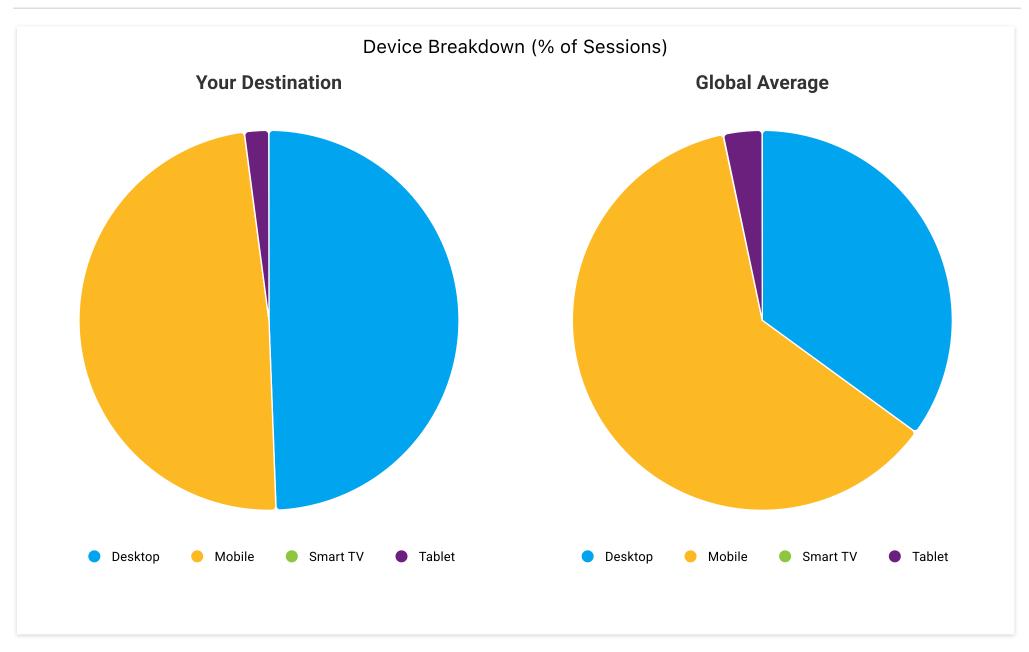

#### Book > Direct: Engagement Summary

Date: Last 1 Month

| Comparison      | Your Destination  | Global Average    |
|-----------------|-------------------|-------------------|
| Device Category | Properties Viewed | Properties Viewed |
| Desktop         | 59                | 25                |
| Mobile          | 66                | 30                |
| Smart TV        | -                 | 16                |
| Tablet          | 69                | 23                |
| Totals          |                   |                   |