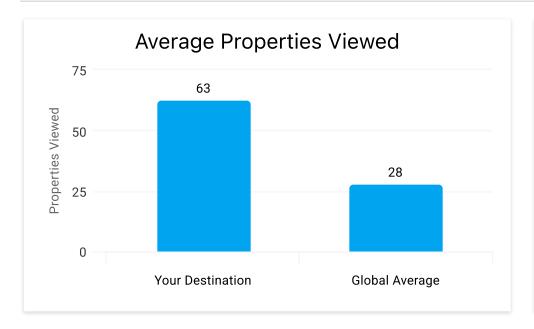

#### Book > Direct: Engagement Summary

Date: Last 1 Month

| Comparison      | Your Destination  | Global Average    |
|-----------------|-------------------|-------------------|
| Device Category | Properties Viewed | Properties Viewed |
| Desktop         | 59                | 25                |
| Mobile          | 66                | 30                |
| Smart TV        | -                 | 16                |
| Tablet          | 69                | 23                |
| Totals          |                   |                   |