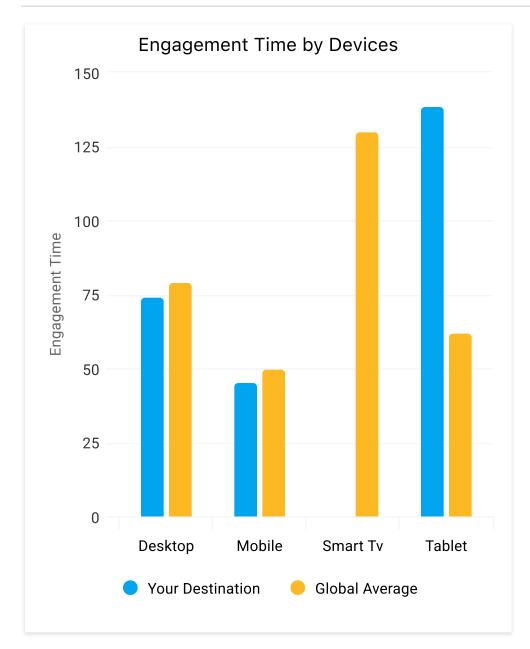

Book > Direct: Engagement Summary

Date: Last 1 Month





Date: Last 1 Month





| Comparison             | Your Destination  | Global Average    |
|------------------------|-------------------|-------------------|
| <b>Device Category</b> | Properties Viewed | Properties Viewed |
| Desktop                | 66                | 27                |
| Mobile                 | 63                | 31                |
| Smart Tv               | -                 | 25                |
| Tablet                 | 88                | 25                |
| Totals                 |                   |                   |

| Comparison | Your Destination | Global Average  |
|------------|------------------|-----------------|
| Device     | Conversion Rate  | Conversion Rate |
| Desktop    | 17.48%           | 64.22%          |
| Mobile     | 13.56%