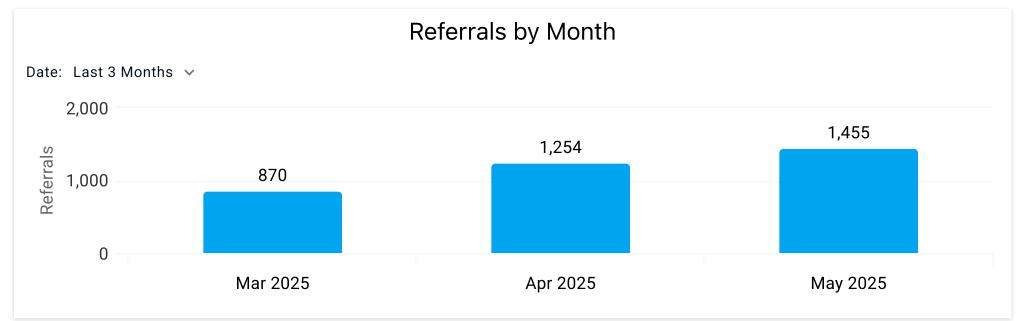

Book > Direct: Engagement Summary

Date: Last 1 Month





Date: Last 1 Month





| Comparison             | Your Destination  | Global Average    |
|------------------------|-------------------|-------------------|
| <b>Device Category</b> | Properties Viewed | Properties Viewed |
| Desktop                | 66                | 27                |
| Mobile                 | 63                | 31                |
| Smart Tv               | -                 | 25                |
| Tablet                 | 88                | 25                |
| Totals                 |                   |                   |

| Comparison | Your Destination | Global Average  |
|------------|------------------|-----------------|
| Device     | Conversion Rate  | Conversion Rate |
| Desktop    | 17.48%