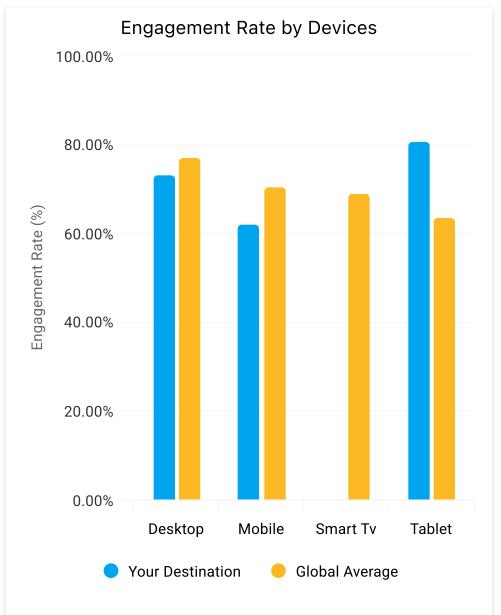

Book > Direct: Engagement Summary

Date: Last 1 Month





Date: Last 1 Month





| Comparison             | Your Destination  | Global Average    |
|------------------------|-------------------|-------------------|
| <b>Device Category</b> | Properties Viewed | Properties Viewed |
| Desktop                | 66                | 27                |
| Mobile                 | 63                | 31                |
| Smart Tv               | -                 | 25                |
| Tablet                 | 88                | 25                |
| Totals                 |                   |                   |

| Comparison | Your Destination | Global Average  |
|------------|------------------|-----------------|
| Device     | Conversion Rate  | Conversion Rate |
| Desktop    | 17.48%           | 64.22%          |
| Mobile     | 13.56%