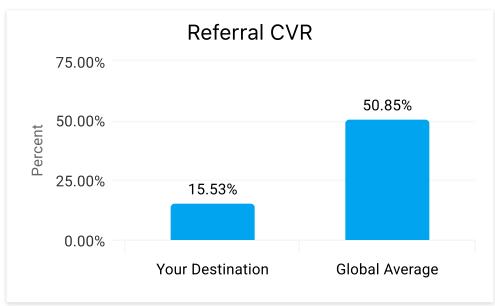

| Comparison | Your Destination | Global Average  |
|------------|------------------|-----------------|
| Device     | Conversion Rate  | Conversion Rate |
| Desktop    | 17.48%           | 64.22%          |
| Mobile     | 13.56%           | 41.67%          |
| Smart Tv   | -                | 57.45%          |
| Tablet     | 14.84%           | 58.56%          |
| Totals     |                  |                 |