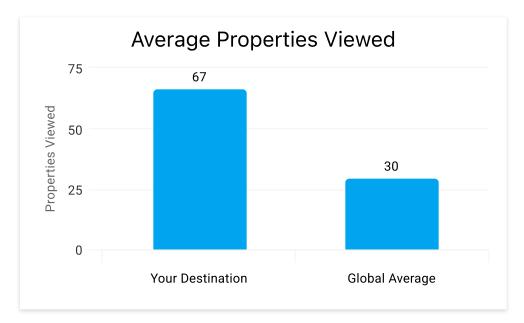

Book > Direct: Engagement Summary

Date: Last 1 Month

Date: Last 1 Month

| Comparison             | Your Destination  | Global Average    |
|------------------------|-------------------|-------------------|
| <b>Device Category</b> | Properties Viewed | Properties Viewed |
| Desktop                | 66                | 27                |
| Mobile                 | 63                | 31                |
| Smart Tv               | -                 | 25                |
| Tablet                 | 88                | 25                |
| Totals                 |                   |                   |