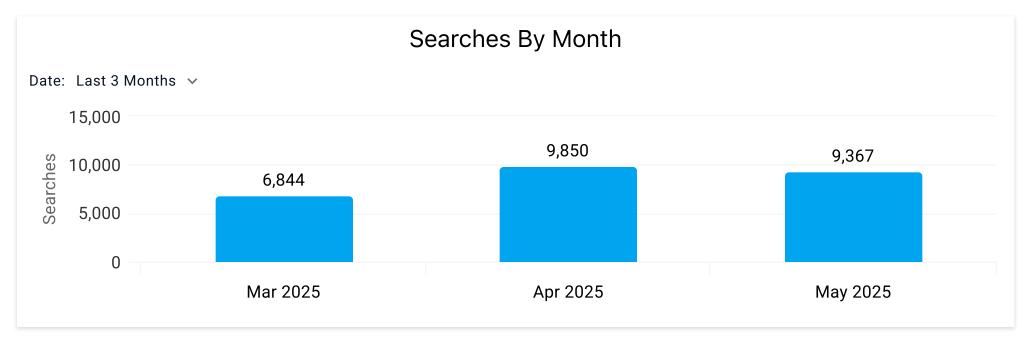

Book > Direct: Engagement Summary

Date: Last 1 Month





Date: Last 1 Month





| Comparison             | Your Destination  | Global Average    |
|------------------------|-------------------|-------------------|
| <b>Device Category</b> | Properties Viewed | Properties Viewed |
| Desktop                | 66                | 27                |
| Mobile                 | 63                | 31                |
| Smart Tv               | -                 | 25                |
| Tablet                 | 88                | 25                |
| Totals                 |                   |                   |

| Comparison | Your Destination | Global Average  |
|------------|------------------|-----------------|
| Device     | Conversion Rate  | Conversion Rate |
| Desktop    | 17.48