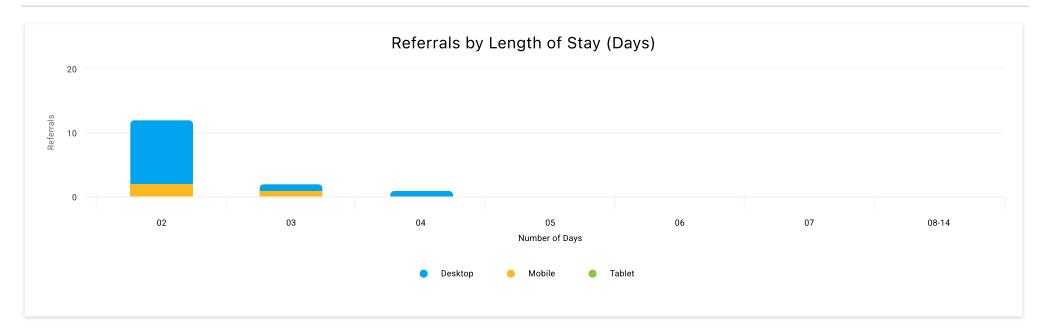

\$9,382

Cost Per Referral Average Days in Average Length of **Average Daily Rate** Searches Advance (Searches) Stay in Days (Searches) (Searches) 6,844 56.11 \$245.69 1.3 \$27.35 Average Days in Average Length of Average Daily Rate Referrals Referral CVR Advance (Referrals) Stay in Days (Referrals) (Referrals) 12.71% 870 6.6 \$236.44 1.5