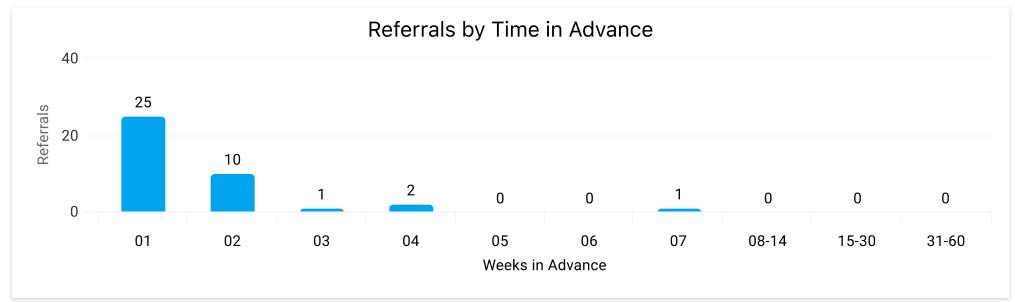

\$9,382

Cost Per Referral Average Days in Average Length of **Average Daily Rate** Searches Advance (Searches) Stay in Days (Searches) (Searches) 6,844 56.11 \$245.69 1.3 \$27.35 Average Days in Average Length of Average Daily Rate Referrals Referral CVR Advance (Referrals) Stay in Days (Referrals) (Referrals) 12.71% 870 6.6 \$236.44 1.5