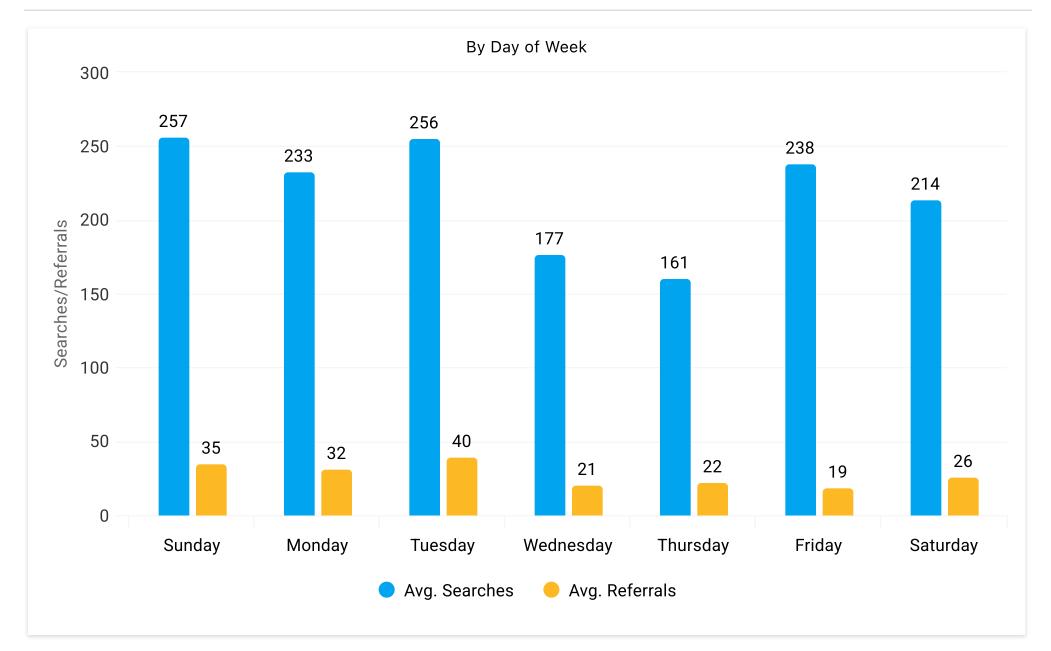

Book > Direct: Performance Summary

Printed on April 1, 2025 Page 1

Date: Start Of Last Month - End Of Last Month

Book > Direct: Performance Summary

Printed on April 1, 2025 Page 2

Date: Start Of Last Month - End Of Last Month