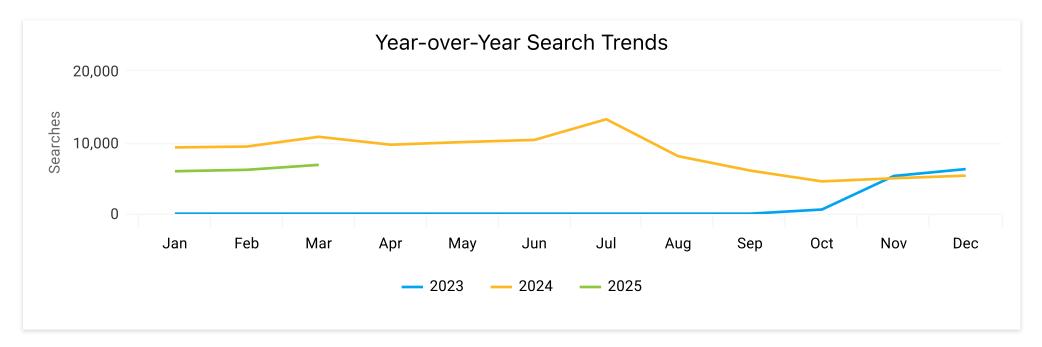

Date: Start Of Last Month - End Of Last Month

Global Booking CVR

Bookings (Est.)

Average Booking Amount (Est.)

Total Booking Revenue (Est.)

\$3.44%

29.93

\$313.52

\$9,382

Cost Per Referral Average Days in Average Length of **Average Daily Rate** Searches Advance (Searches) Stay in Days (Searches) (Searches) 6,844 56.11 \$245.69 1.3 \$27.35 Average Days in Average Length of Average Daily Rate Referrals Referral CVR Advance (Referrals) Stay in Days (Referrals) (Referrals) 12.71% 870 6.6 \$236.44 1.5

Book > Direct: Performance Summary

Printed on April 1, 2025 Page 1

Date: Start Of Last Month - End Of Last Month





Book > Direct: Performance Summary

Printed on April 1, 2025 Page 2





Date: Start Of Last Month - End Of Last Month



Book > Direct: Performance Summary

Printed on April 1, 2025

Page 4

Date: Start Of Last Month - End Of Last Month



Printed on April 1, 2025 Page 5