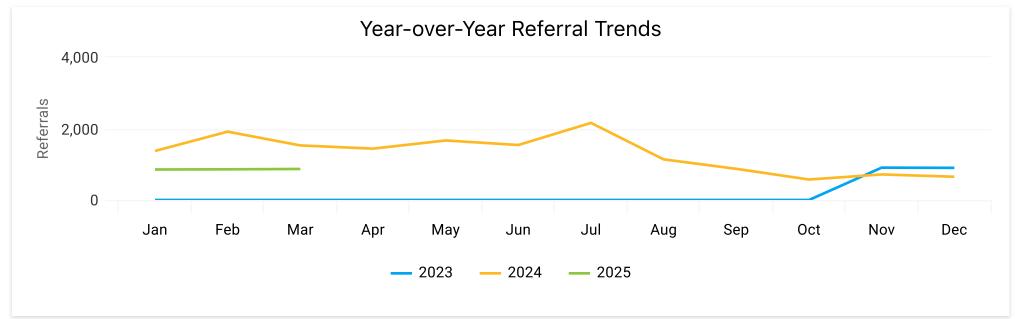

Date: Start Of Last Month - End Of Last Month

Global Booking CVR

Bookings (Est.)

Average Booking Amount (Est.)

Total Booking Revenue (Est.)

\$3.44%

29.93

\$313.52

\$9,382

Cost Per Referral Average Days in Average Length of **Average Daily Rate** Searches Advance (Searches) Stay in Days (Searches) (Searches) 6,844 56.11 \$245.69 1.3 \$27.35 Average Days in Average Length of Average Daily Rate Referrals Referral CVR Advance (Referrals) Stay in Days (Referrals) (Referrals) 12.71% 870 6.6 \$236.44 1.5

Book > Direct: Performance Summary

Printed on April 1, 2025 Page 1

Date: Start Of Last Month - End Of Last Month





Book > Direct: Performance Summary

Printed on April 1, 2025 Page 2





Date: Start Of Last Month - End Of Last Month



Book > Direct: Performance Summary

Printed on April 1, 2025

Page 4

Date: Start Of Last Month - End Of Last Month



Printed on April 1, 2025 Page 5