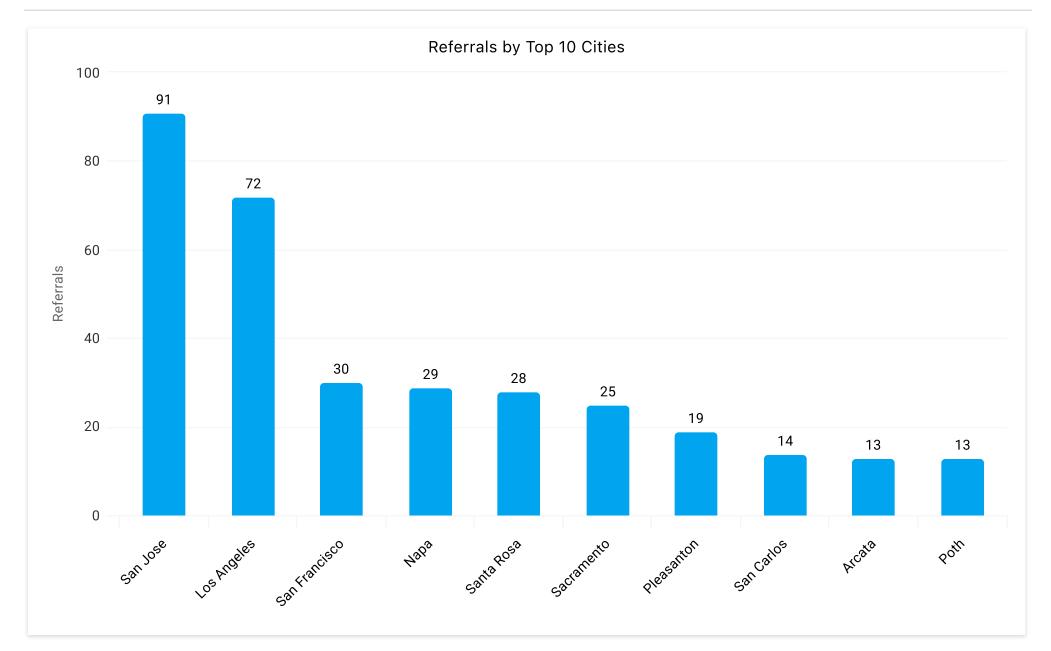

Book > Direct: Performance Summary

Printed on April 1, 2025

Page 4

Date: Start Of Last Month - End Of Last Month

Printed on April 1, 2025 Page 5