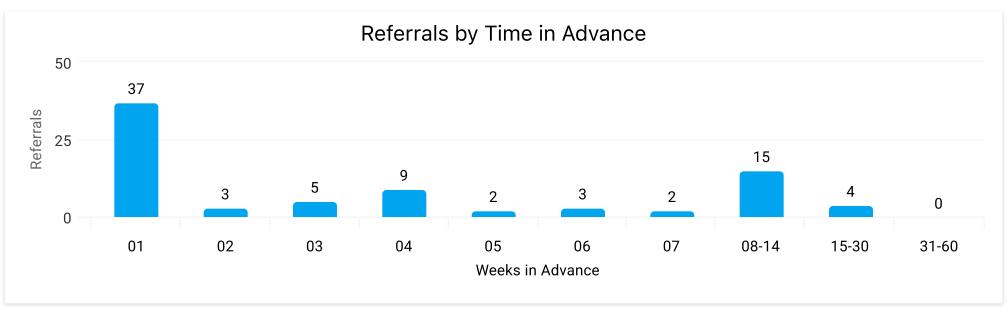

Date: Start Of Last Month - End Of Last Month

| Global Booking CVR | Bookings (Est.)                        | Average (Est.)                                   | Booking Amount                    | Total Booking Revenue<br>(Est.) |
|--------------------|----------------------------------------|--------------------------------------------------|-----------------------------------|---------------------------------|
| 3.81%              | 47.43                                  | \$370                                            | .90                               | \$17,593                        |
| Searches           | Average Days in<br>Advance (Searches)  | Average Length of<br>Stay in Days<br>(Searches)  | Average Daily Rate<br>(Searches)  | Cost Per Referral               |
| 9,707              | 52.35                                  | 1.4                                              | \$249.43                          | \$27.35                         |
| Referrals          | Average Days in<br>Advance (Referrals) | Average Length of<br>Stay in Days<br>(Referrals) | Average Daily Rate<br>(Referrals) | Referral CVR                    |
| 1,244              | 28.8                                   | 1.6                                              | \$239.13                          | 12.82%                          |