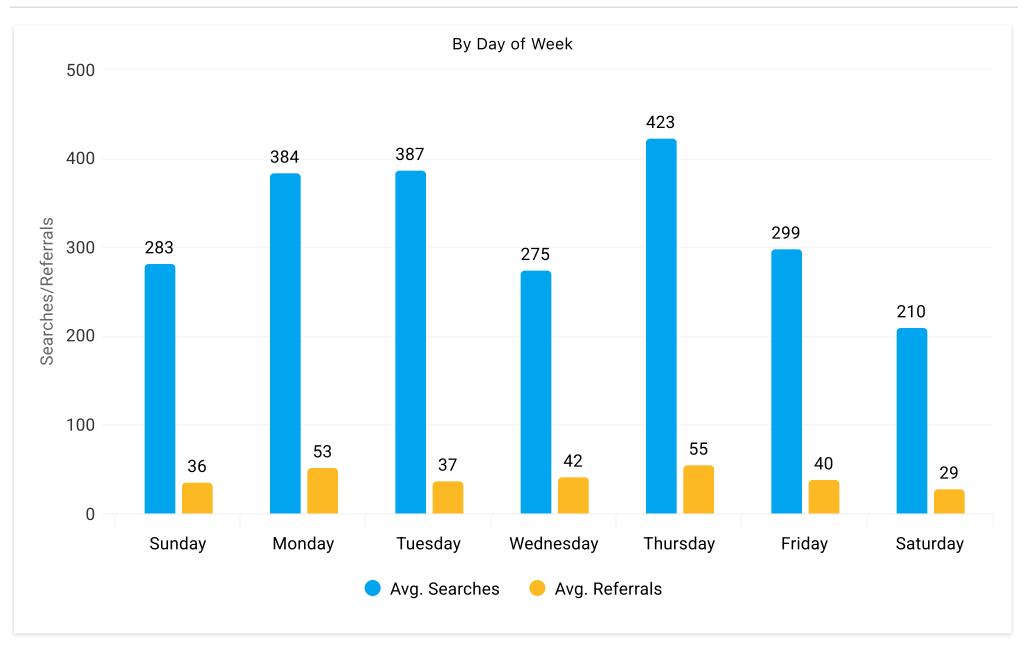

|
| 9,707              | 52.35                                  | 1.4                                              | \$249.43                          | \$27.35                         |
| Referrals          | Average Days in<br>Advance (Referrals) | Average Length of<br>Stay in Days<br>(Referrals) | Average Daily Rate<br>(Referrals) | Referral CVR                    |
| 1,244              | 28.8                                   | 1.6                                              | \$239.13                          | 12.82%                          |

Book > Direct: Performance Summary

#### Date: Start Of Last Month - End Of Last Month





Book > Direct: Performance Summary



2024

- 2025

2023

Book > Direct: Performance Summary

#### Date: Start Of Last Month - End Of Last Month



Book > Direct: Performance Summary

-----

#### Date: Start Of Last Month - End Of Last Month



Book > Direct: Performance Summary

- ----

. .