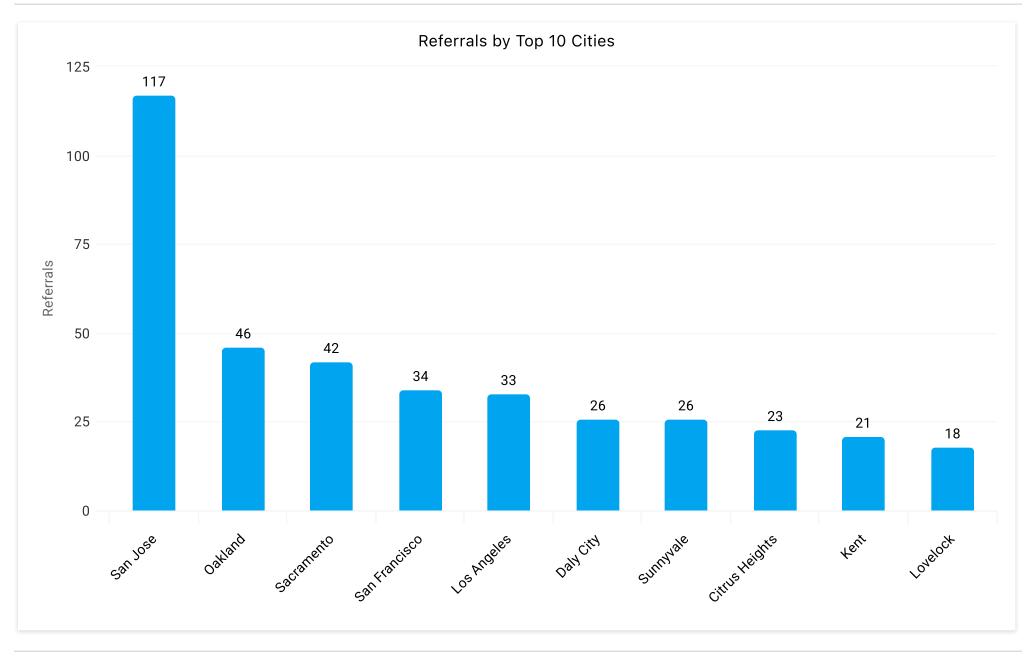

| \$249.43                          | \$27.35                         |
| Referrals          | Average Days in<br>Advance (Referrals) | Average Length of<br>Stay in Days<br>(Referrals) | Average Daily Rate<br>(Referrals) | Referral CVR                    |
| 1,244              | 28.8                                   | 1.6                                              | \$239.13                          | 12.82%                          |

Book > Direct: Performance Summary

#### Date: Start Of Last Month - End Of Last Month





Book > Direct: Performance Summary



2024

- 2025

2023

Book > Direct: Performance Summary

#### Date: Start Of Last Month - End Of Last Month



Book > Direct: Performance Summary

-----

#### Date: Start Of Last Month - End Of Last Month



Book > Direct: Performance Summary

- ----

. .