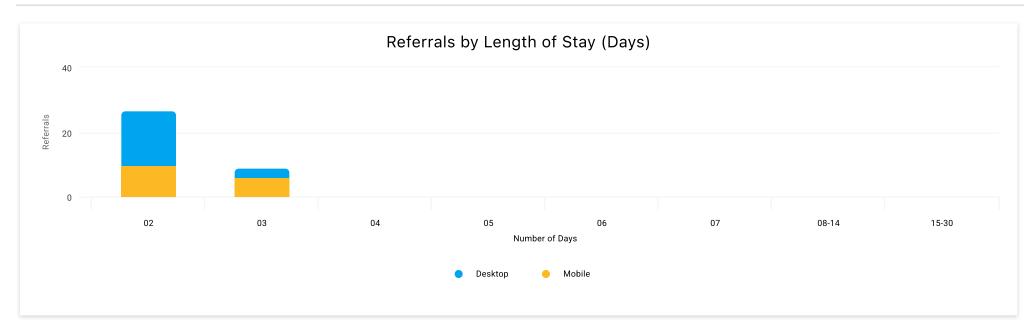

Date: Start Of Last Month - End Of Last Month

| Global Booking CVR | Bookings (Est.)                        | Average (Est.)                                   | Booking Amount                    | Total Booking Revenue<br>(Est.) |
|--------------------|----------------------------------------|--------------------------------------------------|-----------------------------------|---------------------------------|
| 3.81%              | 47.43                                  | \$370                                            | .90                               | \$17,593                        |
| Searches           | Average Days in<br>Advance (Searches)  | Average Length of<br>Stay in Days<br>(Searches)  | Average Daily Rate<br>(Searches)  | Cost Per Referral               |
| 9,707              | 52.35                                  | 1.4                                              | \$249.43                          | \$27.35                         |
| Referrals          | Average Days in<br>Advance (Referrals) | Average Length of<br>Stay in Days<br>(Referrals) | Average Daily Rate<br>(Referrals) | Referral CVR                    |
| 1,244              | 28.8                                   | 1.6                                              | \$239.13                          | 12.82%                          |