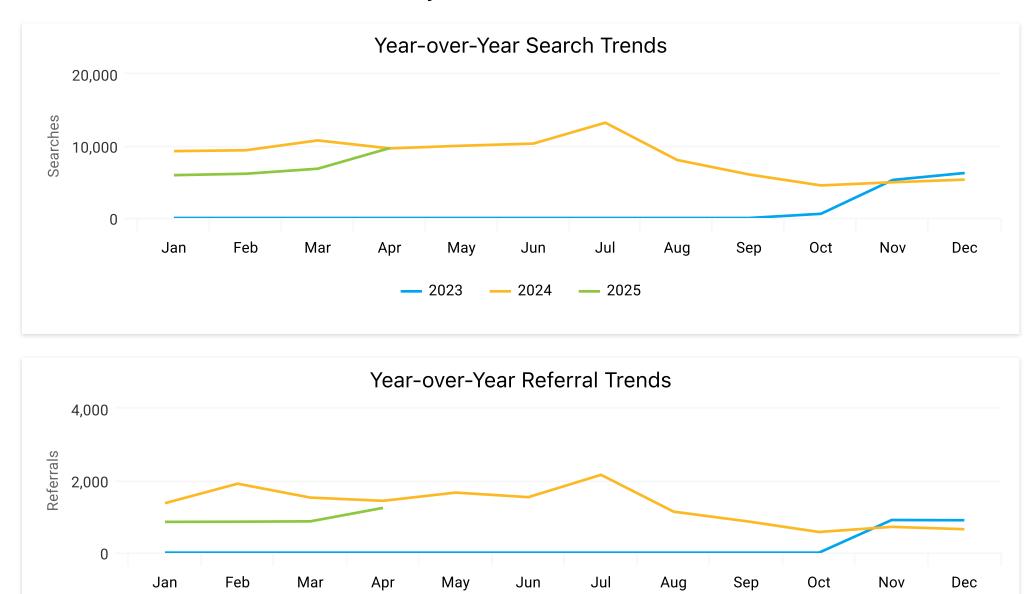

#### Date: Start Of Last Month - End Of Last Month

Book > Direct: Performance Summary

2024

- 2025

2023

Book > Direct: Performance Summary