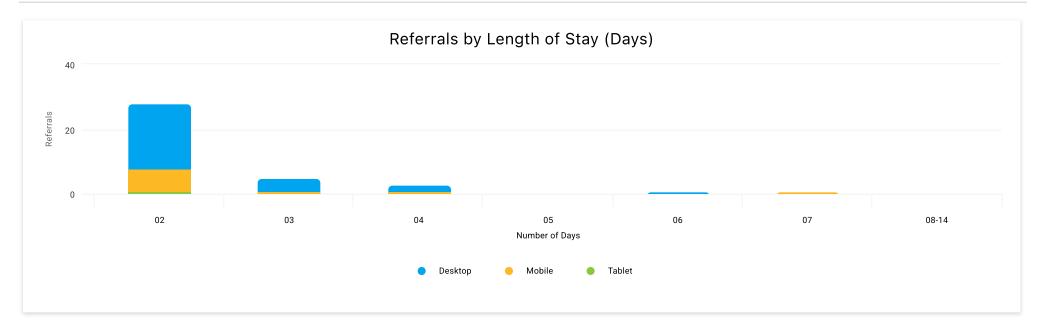

Average Days in Average Length of **Average Daily Rate** Cost Per Referral Searches Advance (Searches) Stay in Days (Searches) (Searches) 9,367 38.75 1.3 \$248.28 \$27.15 Average Days in Average Length of Average Daily Rate Referrals Referral CVR Advance (Referrals) Stay in Days (Referrals) (Referrals) 1,455 15.53% 25.5 1.5 \$240.59