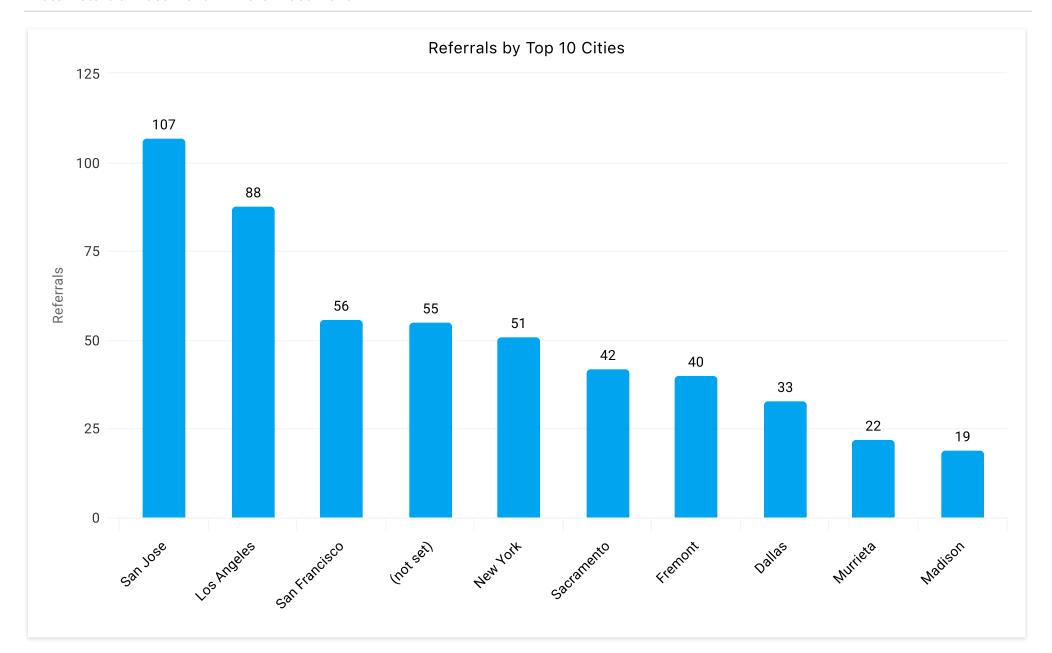

Date: Start Of Last Month - End Of Last Month

Global Booking CVR

Bookings (Est.)

Average Booking Amount (Est.)

Total Booking Revenue (Est.)

4.70%

\$369.41

\$313

Average Days in Average Length of **Average Daily Rate** Cost Per Referral Searches Advance (Searches) Stay in Days (Searches) (Searches) 9,367 38.75 1.3 \$248.28 \$27.15 Average Days in Average Length of Average Daily Rate Referrals Referral CVR Advance (Referrals) Stay in Days (Referrals) (Referrals) 1,455 15.53% 25.5 1.5 \$240.59

Date: Start Of Last Month - End Of Last Month





Book > Direct: Performance Summary





Date: Start Of Last Month - End Of Last Month



Date: Start Of Last Month - End Of Last Month