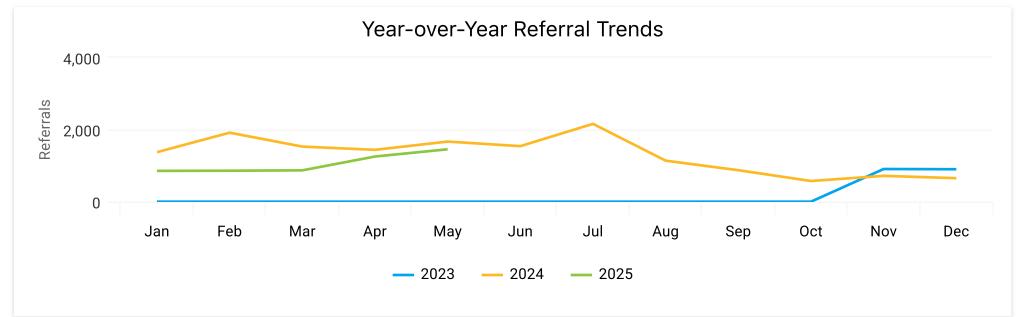

Average Days in Average Length of **Average Daily Rate** Cost Per Referral Searches Advance (Searches) Stay in Days (Searches) (Searches) 9,367 38.75 1.3 \$248.28 \$27.15 Average Days in Average Length of Average Daily Rate Referrals Referral CVR Advance (Referrals) Stay in Days (Referrals) (Referrals) 1,455 15.53% 25.5 1.5 \$240.59