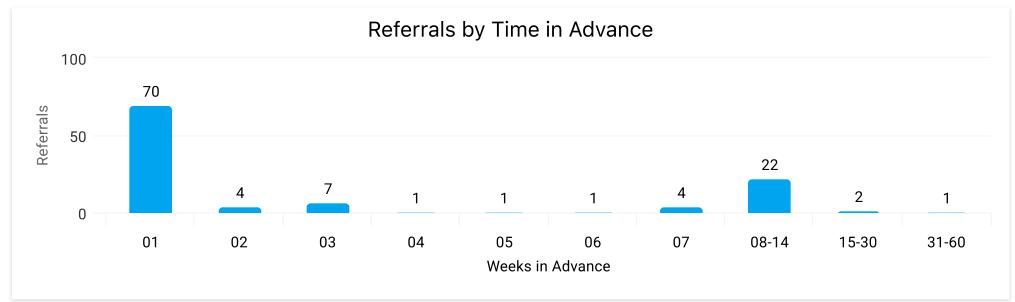

Average Days in Average Length of **Average Daily Rate** Cost Per Referral Searches Advance (Searches) Stay in Days (Searches) (Searches) 9,367 38.75 1.3 \$248.28 \$27.15 Average Days in Average Length of Average Daily Rate Referrals Referral CVR Advance (Referrals) Stay in Days (Referrals) (Referrals) 1,455 15.53% 25.5 1.5 \$240.59