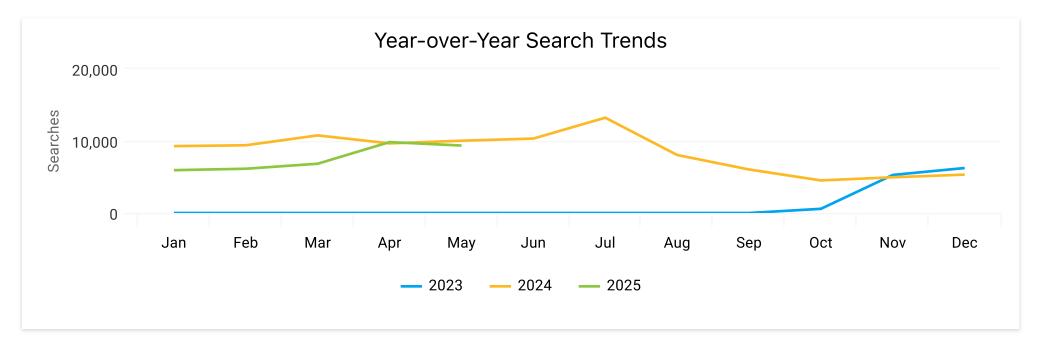

Average Days in Average Length of **Average Daily Rate** Cost Per Referral Searches Advance (Searches) Stay in Days (Searches) (Searches) 9,367 38.75 1.3 \$248.28 \$27.15 Average Days in Average Length of Average Daily Rate Referrals Referral CVR Advance (Referrals) Stay in Days (Referrals) (Referrals) 1,455 15.53% 25.5 1.5 \$240.59