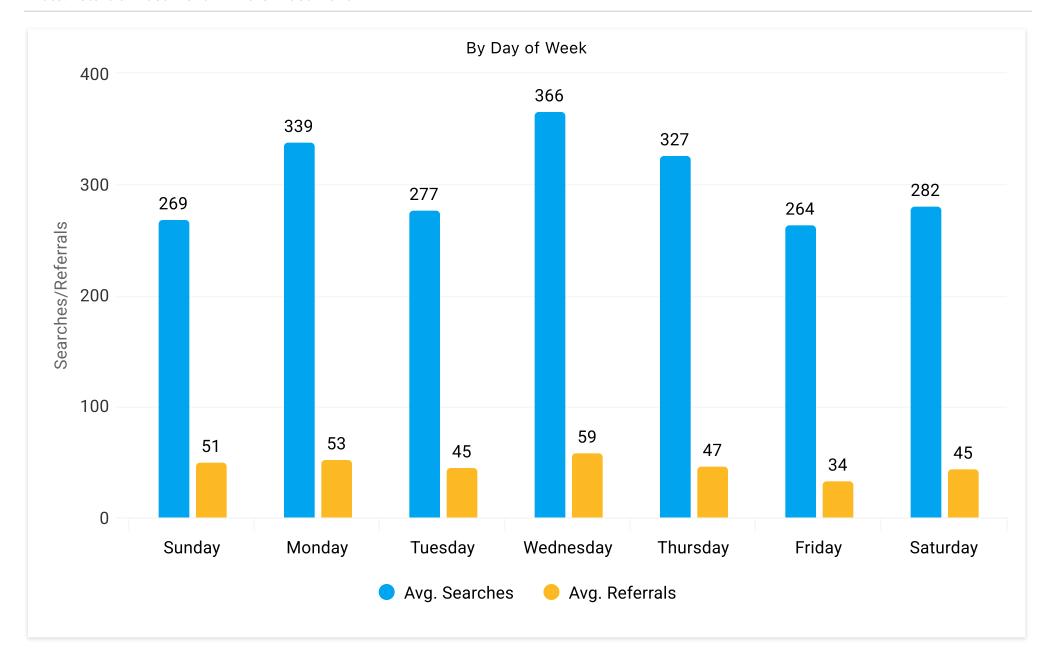

Date: Start Of Last Month - End Of Last Month

Global Booking CVR

Bookings (Est.)

Average Booking Amount (Est.)

Total Booking Revenue (Est.)

4.70%

\$369.41

\$313

Average Days in Average Length of **Average Daily Rate** Cost Per Referral Searches Advance (Searches) Stay in Days (Searches) (Searches) 9,367 38.75 1.3 \$248.28 \$27.15 Average Days in Average Length of Average Daily Rate Referrals Referral CVR Advance (Referrals) Stay in Days (Referrals) (Referrals) 1,455 15.53% 25.5 1.5 \$240.59

Date: Start Of Last Month - End Of Last Month





Book > Direct: Performance Summary





Date: Start Of Last Month - End Of Last Month



Date: Start Of Last Month - End Of Last Month