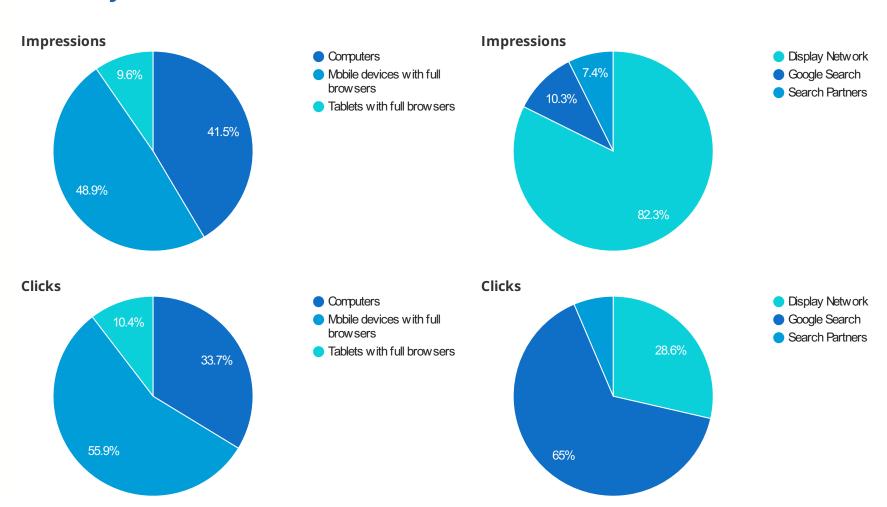

# **Traffic by Device**

| Device                            | Impr    | Clicks | Cost       | Avg CPC | CTR   | Avg Pos |
|-----------------------------------|---------|--------|------------|---------|-------|---------|
| Mobile devices with full browsers | 161,100 | 1,177  | \$2,568.28 | \$2.18  | 0.73% | 1       |
| Computers                         | 136,547 | 710    | \$1,983.82 | \$2.79  | 0.52% | 1.1     |
| Tablets with full browsers        | 31,650  | 219    | \$473.73   | \$2.16  | 0.69% | 1.1     |

#### **Traffic by Device and Network**