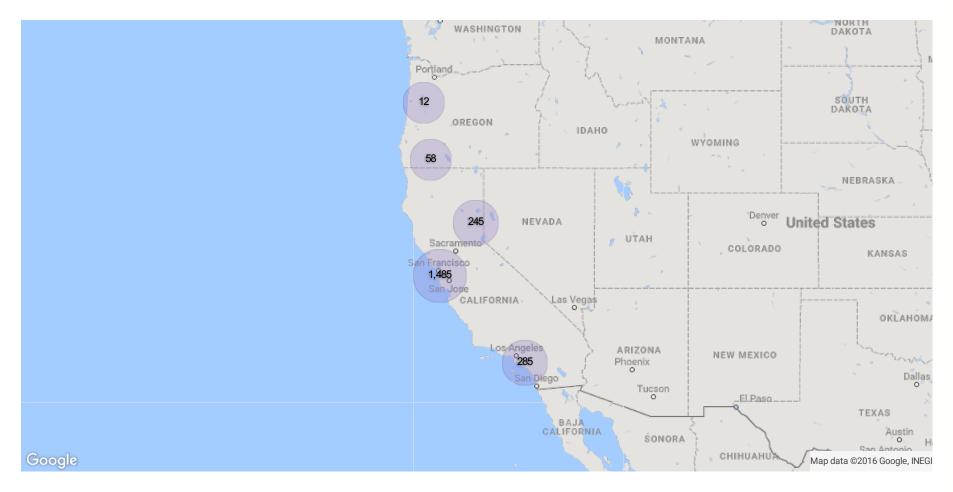

#### **Cost & Conversions by Device and Network**

# **Traffic by Device**

| Device                            | Impr    | Clicks | Cost       | Avg CPC | CTR   | Avg Pos |
|-----------------------------------|---------|--------|------------|---------|-------|---------|
| Mobile devices with full browsers | 161,100 | 1,177  | \$2,568.28 | \$2.18  | 0.73% | 1       |
| Computers                         | 136,547 | 710    | \$1,983.82 | \$2.79  | 0.52% | 1.1     |
| Tablets with full browsers        | 31,650  | 219    | \$473.73   | \$2.16  | 0.69% | 1.1     |