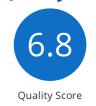

# SEM Performance Analysis September 2016

Mendocino 291-742-6430



## **Quality Score**



# **Key Performance Metrics**

| Impr    | Clicks  | Cost      | Avg CPC   |
|---------|---------|-----------|-----------|
| 119,427 | 1,266   | \$1,882.4 | \$1.49    |
|         |         |           |           |
| CTR     | Avg Pos | Conv      | Conv Rate |
| 1.06%   | 1.2     | 3         | 0.24%     |

#### **Overall Summary**

| Impr    | Clicks | Cost      | Avg CPC | CTR   | Avg Pos | Conv | Conv Rate | Leads |
|---------|--------|-----------|---------|-------|---------|------|-----------|-------|
| 119,427 | 1,266  | \$1,882.4 | \$1.49  | 1.06% | 1.2     | 3    | 0.24%     | 3     |

## **Conversion Types**

| Conversion Type | Conv |
|-----------------|------|
| calls from ads  | 3    |

# **Top Campaigns by Conversions**

| Campaign                      | Impr   | Clicks | Cost