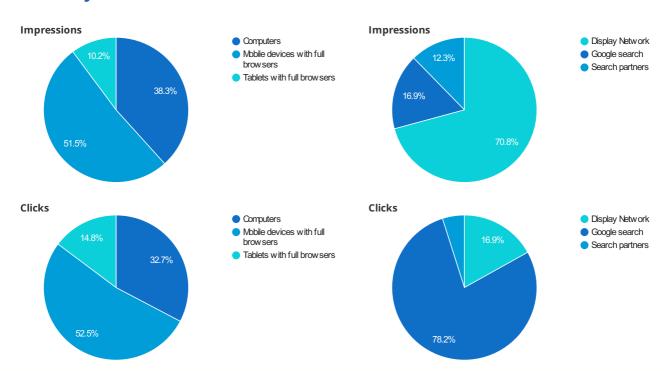

## **Traffic by Device**

| Device                            | Impr   | Clicks | Cost       | Avg CPC | CTR   | Avg Pos | Conv | Conv Rate |
|-----------------------------------|--------|--------|------------|---------|-------|---------|------|-----------|
| Mobile devices with full browsers | 61,514 | 665    | \$1,081.05 | \$1.63  | 1.08% | 1.1     | 3    | 0.45%     |
| Computers                         | 45,756 | 414    | \$563.26   | \$1.36  | 0.9%  | 1.4     | 0    | 0%        |
| Tablets with full browsers        | 12,157 | 187    | \$238.09   | \$1.27  | 1.54% | 1.2     | 0    | 0%        |

#### **Traffic by Device and Network**