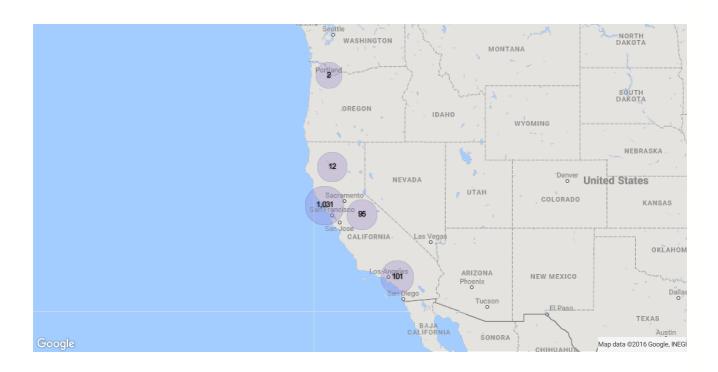

## **Geo Distribution by Clicks**

| Country          | Region     | City          | Impr   | Clicks | Cost | Avg CPC | CTR  | Avg Pos | Conv | Conv Rate |
|------------------|------------|---------------|--------|--------|------|---------|------|---------|------|-----------|
| United<br>States | California | San Francisco | 27,935 | 160    | 241  | 1.51    | 0.57 | 1.10    | 0    | 0         |
| United<br>States | California | Ukiah         | 6,262  | 91     | 168  | 1.84    | 1.45 | 1.10    | 0    | 0         |
| United<br>States | California | San Jose      | 5,315  | 71     | 78   | 1.09    | 1.34 | 1.30    | 1    | 1.41      |
| United<br>States | California | Mendocino     | 2,328  | 59     | 67   | 1.13    | 2.53 | 1.40    | 1    | 1.69      |
| United<br>States | California | Fort Bragg    | 4,857  | 50     | 80   | 1.61    | 1.03 | 1.10    | 0    | 0         |
| United<br>States | California | Oakland       | 2,611  | 40     | 54   | 1.36    | 1.53 | 1.30    | 0    | 0         |
| United<br>States | California | Santa Rosa    | 2,598  | 35     | 45   | 1.27    | 1.35 | 1.30    | 0    | 0         |
| United<br>States | California | Sacramento    | 4,012  | 31     | 46   | 1.50    | 0.77 | 1.30    | 0    | 0         |
| United<br>States | California | Willits       | 2,054  | 30     | 65   | 2.16    | 1.46 | 1.10    | 0    | 0         |
| United<br>States | California | Napa          | 1,647  | 23     | 31   | 1.34    | 1.40 | 1.30    | 0    | 0         |
| United<br>States | California | Los Angeles   | 2,310  | 23     | 40   | 1.74    | 1    | 1.30    | 0    | 0         |
| United<br>States | California | Concord       | 1,022  | 21     | 22   | 1.07    | 2.05 | 1.20    | 0    | 0         |
| United<br>States | California | Petaluma      | 1,159  | 18     | 35   | 1.96    | 1.55 | 1.40    | 0    | 0         |
| United<br>States | California | Windsor       | 1,555  | 17     | 26   | 1.55    | 1.09 | 1.10    | 0    | 0         |
| United<br>States | California | Albion        | 340    | 15     | 10   | 0.63    | 4.41 | 1.20    | 0    | 0         |