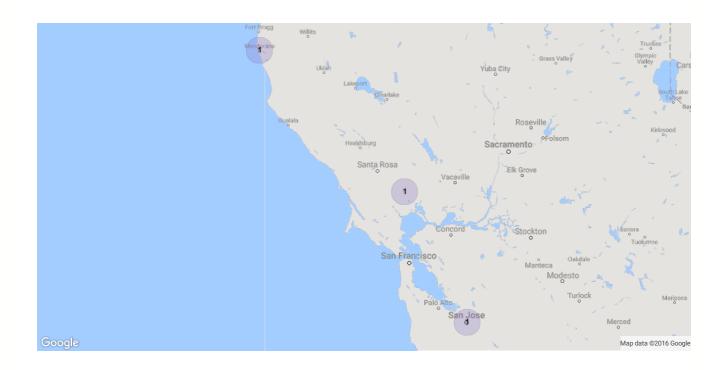

#### **Geo Distribution of Conversions**

| Country       | Region     | City      | Impr  | Clicks | Cost | Avg CPC | CTR  | Avg Pos | Conv | Conv Rate |
|---------------|------------|-----------|-------|--------|------|---------|------|---------|------|-----------|
| United States | California | Sonoma    | 646   | 15     | 15   | 1.03    | 2.32 | 1.20    | 1    | 6.67      |
| United States | California | San Jose  | 5,315 | 71     | 78   | 1.09    | 1.34 | 1.30    | 1    | 1.41      |
| United States | California | Mendocino | 2,328 | 59     | 67   | 1.13    | 2.53 | 1.40    | 1    | 1.69      |