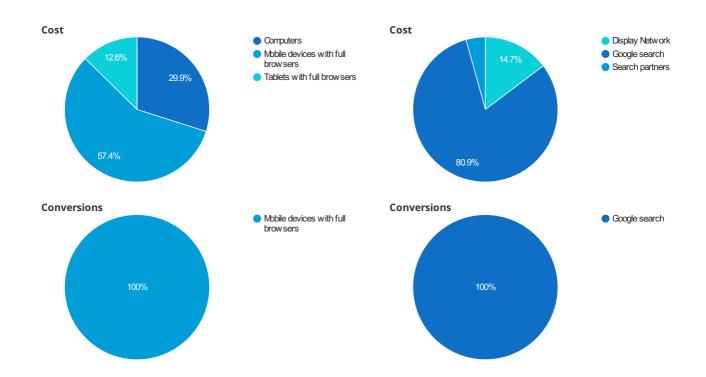

## **Traffic by Device**

| Device                            | Impr   | Clicks | Cost       | Avg CPC | CTR   | Avg Pos | Conv | Conv Rate |
|-----------------------------------|--------|--------|------------|---------|-------|---------|------|-----------|
| Mobile devices with full browsers | 61,514 | 665    | \$1,081.05 | \$1.63  | 1.08% | 1.1     | 3    | 0.45%     |
| Computers                         | 45,756 | 414    | \$563.26   | \$1.36  | 0.9%  | 1.4     | 0    | 0%        |
| Tablets with full browsers        | 12,157 | 187    | \$238.09   | \$1.27  | 1.54% | 1.2     | 0    | 0%        |

#### **Cost & Conversions by Device and Network**