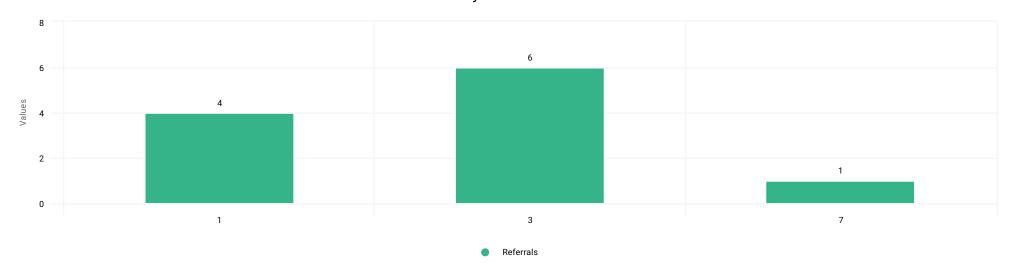

### Referrals by Weeks in Advance

Date Range: First Day Of Last Month - Last Day Of Last Month

Avg Length of Stay - Searches

1.0

-60.98%

Avg Days in Advance - Searches
20.0

4 -46.6%

Avg Daily Rate - Searches \$237.00