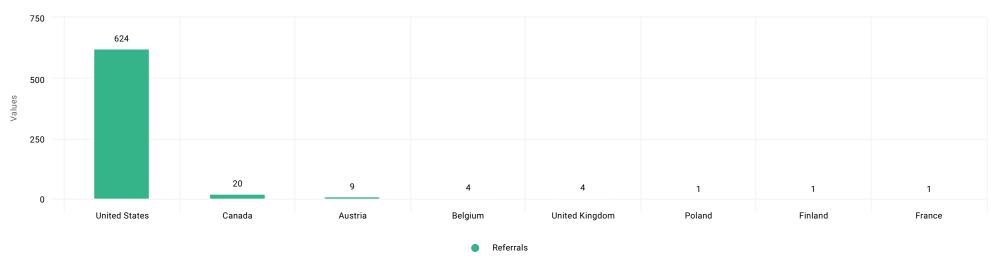

### Referrals By City

Date Range: First Day Of Last Month - Last Day Of Last Month