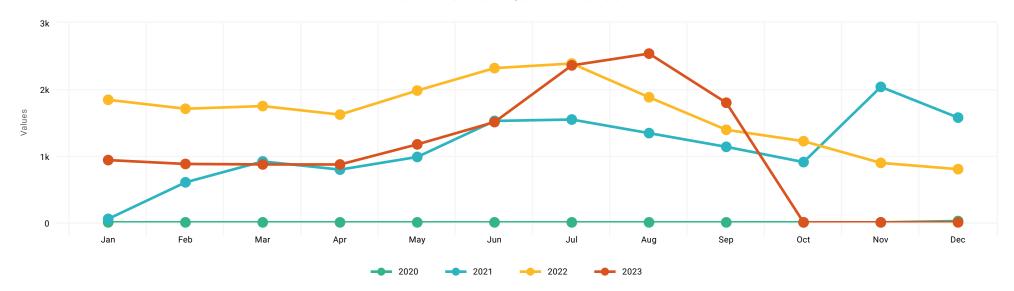

#### Year-over-Year Referral Trends

Date Range: First Day Of Last Month - Last Day Of Last Month