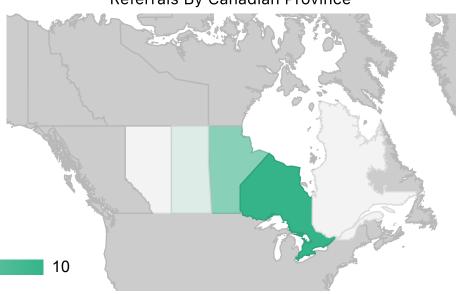

### Referrals By Canadian Province

Date Range: First Day Of Last Month - Last Day Of Last Month