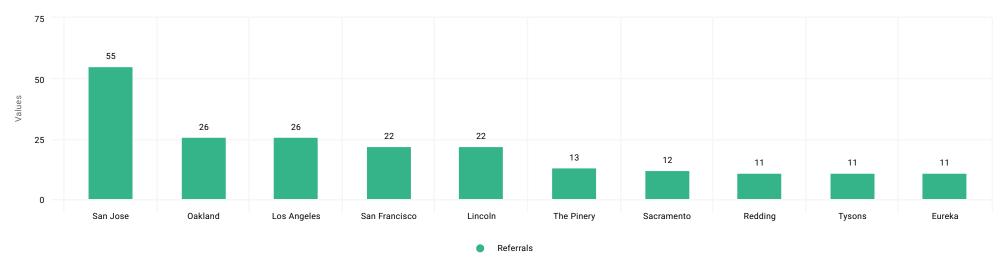

### Referrals By City

Date Range: First Day Of Last Month - Last Day Of Last Month