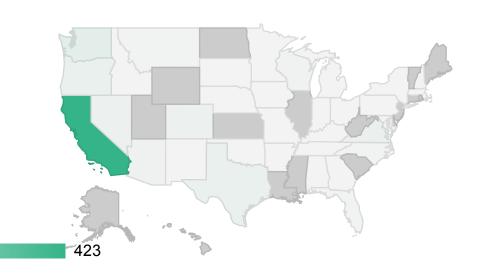

### Referrals By City

Date Range: First Day Of Last Month - Last Day Of Last Month