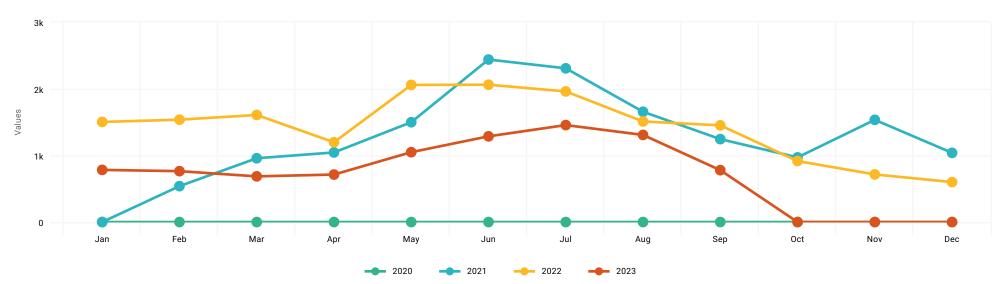

#### Year-over-Year Referral Trends

Date Range: First Day Of Last Month - Last Day Of Last Month