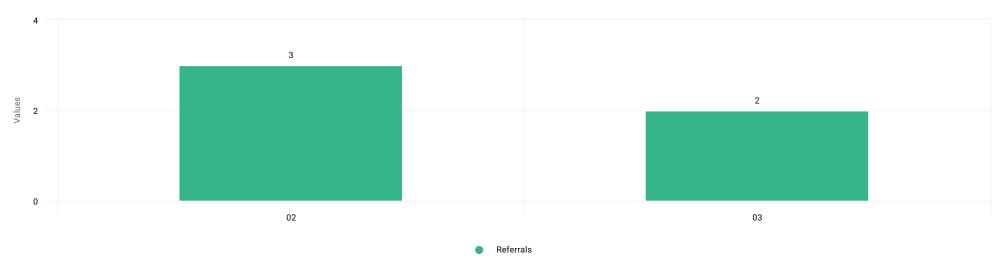

### Referrals by Weeks in Advance

Date Range: First Day Of Last Month - Last Day Of Last Month

Avg Length of Stay - Searches

1.0

-60.98%

Avg Days in Advance - Searches
20.0

4 -46.6%

Avg Daily Rate - Searches \$237.00