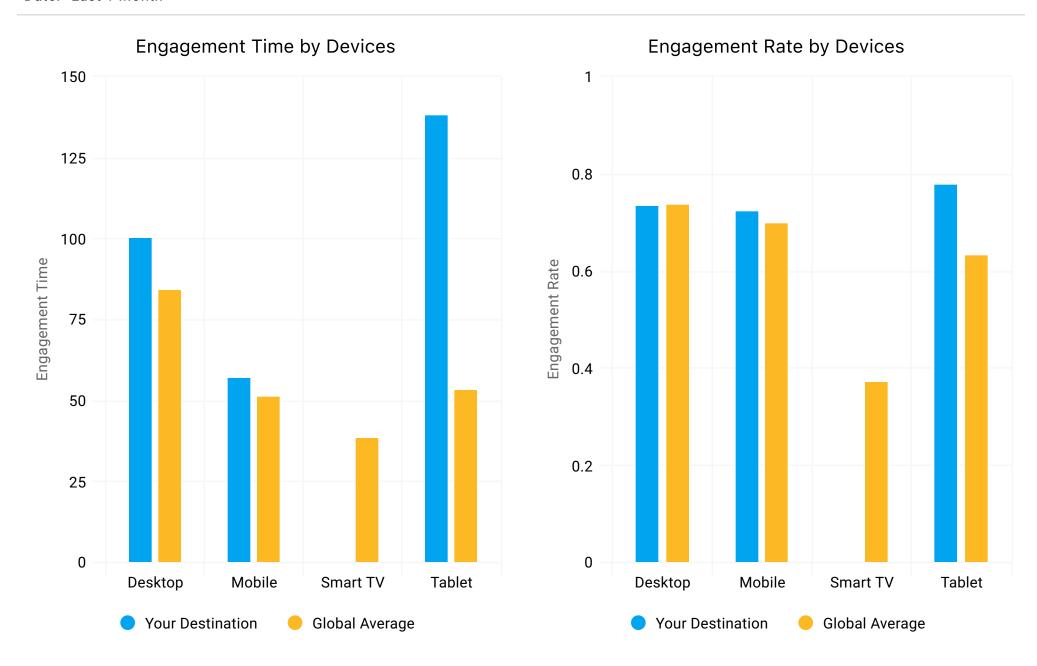

# Book > Direct: Engagement Summary

### Searches By Month





## Referrals by Month





## Book > Direct: Engagement Summary

Date: Last 1 Month



# Book > Direct: Engagement Summary

Date: Last 1 Month





| Comparison             | Your Destination  | Global Average    |
|------------------------|-------------------|-------------------|
| <b>Device Category</b> | Properties Viewed | Properties Viewed |
| Desktop                | 71                | 27                |
| Mobile                 | 71                | 33                |
| Smart TV               | -                 | 8                 |
| Tablet                 | 94                | 30                |
| Totals                 |                   |                   |

| Comparison | Your Destination | Global Average  |
|------------|------------------|-----------------|
| Device     | Conversion Rate  | Conversion Rate |
| Desktop    | 33.08%           | 63.37%