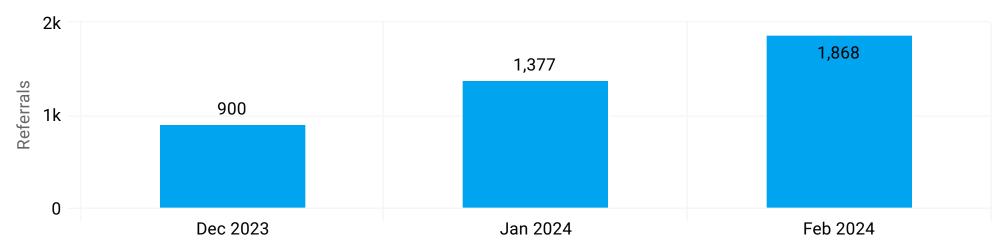

# Book > Direct: Engagement Summary

### Searches By Month





## Referrals by Month





## Book > Direct: Engagement Summary

Date: Last 1 Month



# Book > Direct: Engagement Summary

Date: Last 1 Month





| Comparison             | Your Destination  | Global Average    |
|------------------------|-------------------|-------------------|
| <b>Device Category</b> | Properties Viewed | Properties Viewed |
| Desktop                | 71                | 27                |
| Mobile                 | 71                | 33                |
| Smart TV               | -                 | 8                 |
| Tablet                 | 94                | 30                |
| Totals                 |                   |                   |

| Comparison | Your Destination | Global Average  |
|------------|------------------|-----------------|
| Device     | Conversion Rate  | Co