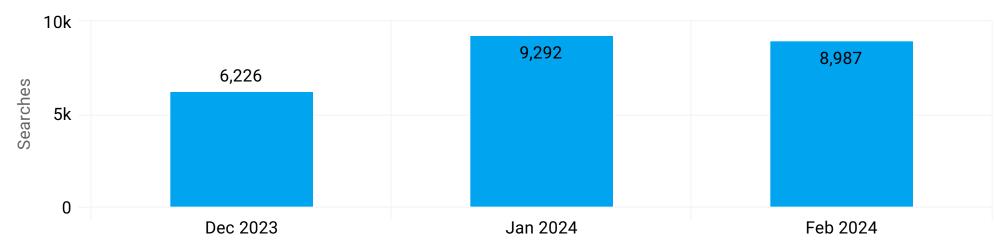

# Book > Direct: Engagement Summary

### Searches By Month





## Referrals by Month





## Book > Direct: Engagement Summary

Date: Last 1 Month



# Book > Direct: Engagement Summary

Date: Last 1 Month





| Comparison             | Your Destination  | Global Average    |
|------------------------|-------------------|-------------------|
| <b>Device Category</b> | Properties Viewed | Properties Viewed |
| Desktop                | 71                | 27                |
| Mobile                 | 71                | 33                |
| Smart TV               | -                 | 8                 |
| Tablet                 | 94                | 30                |
| Totals                 |                   |                   |

| Comparison | Your Destination | Global Average  |
|------------|------------------|-----------------|
| Device