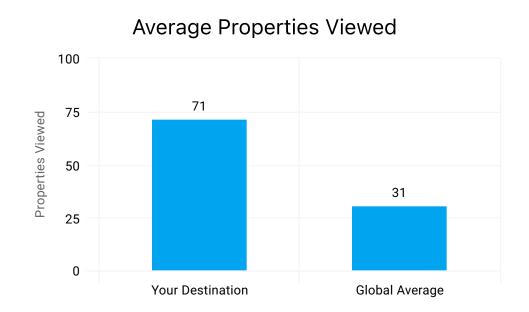

# Book > Direct: Engagement Summary

Date: Last 1 Month

| Comparison             | Your Destination  | Global Average    |
|------------------------|-------------------|-------------------|
| <b>Device Category</b> | Properties Viewed | Properties Viewed |
| Desktop                | 71                | 27                |
| Mobile                 | 71                | 33                |
| Smart TV               | -                 | 8                 |
| Tablet                 | 94                | 30                |
| Totals                 |                   |                   |