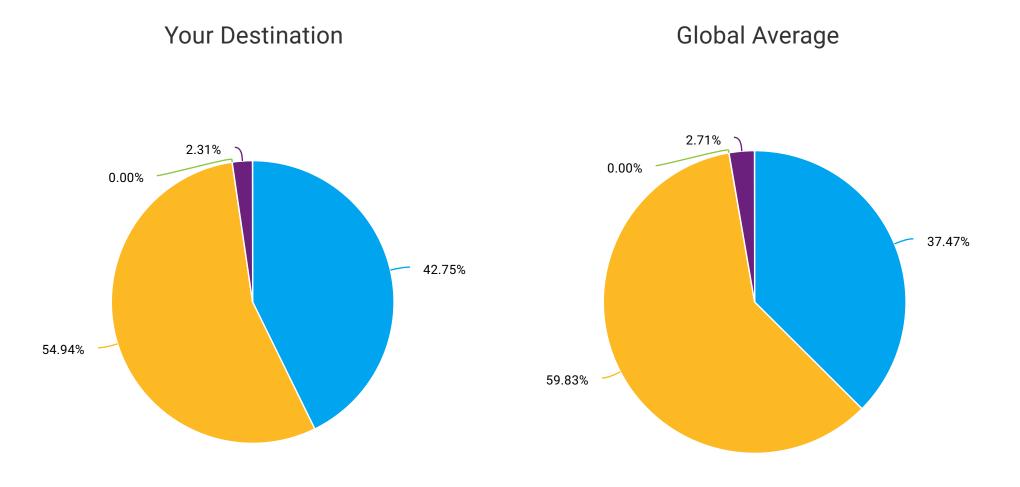

| 71                | 27                |
| Mobile                 | 71                | 33                |
| Smart TV               | -                 | 8                 |
| Tablet                 | 94                | 30                |
| Totals                 |                   |                   |

| Comparison | Your Destination | Global Average  |
|------------|------------------|-----------------|
| Device     | Conversion Rate  | Conversion Rate |
| Desktop    | 33.08%           | 63.37%          |
| Mobile     | 11.79%           | 38.94%          |
| Smart TV   | -                | 100.00%         |
| Tablet     | 8.73%            | 49.93%          |
| Totals     |                  |                 |

Date: Last 1 Month

#### Device Breakdown (% of Sessions)