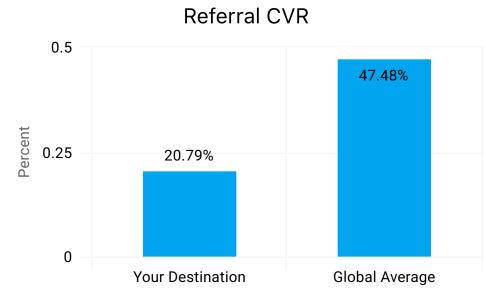

| Comparison | Your Destination | Global Average  |
|------------|------------------|-----------------|
| Device     | Conversion Rate  | Conversion Rate |
| Desktop    | 33.08%           | 63.37%          |
| Mobile     | 11.79%           | 38.94%          |
| Smart TV   | -                | 100.00%         |
| Tablet     | 8.73%            | 49.93%          |
| Totals     |                  |                 |