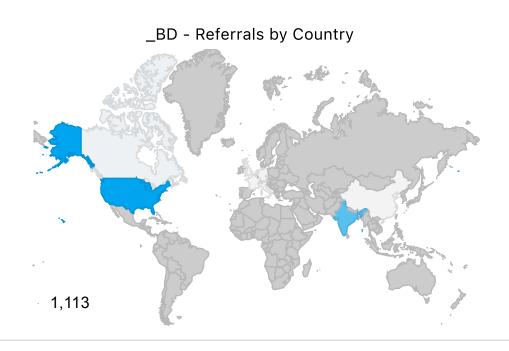

Date: Start Of Last Month - End Of Last Month

| Searches<br>8,987 |  |
|-------------------|--|
| -                 |  |

Referrals
1,868

Referral CVR
20.79%

Global Booking CVR

2.68%

Bookings (Est.)
50.00

Average Booking Amount (Est.)
\$272.96