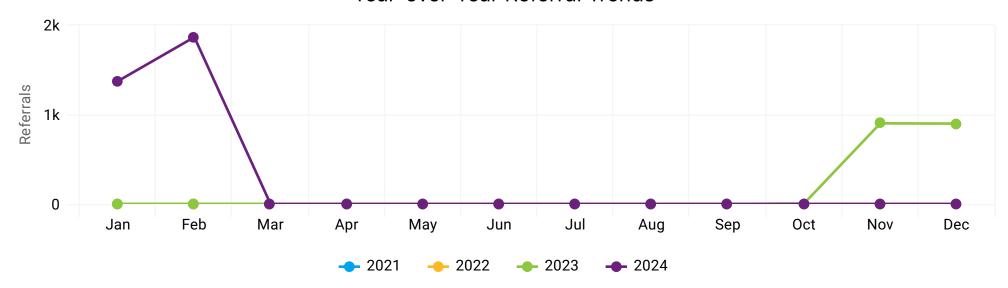

#### Year-over-Year Referral Trends

Date: Start Of Last Month - End Of Last Month

0

Date: Start Of Last Month - End Of Last Month

Date: Start Of Last Month - End Of Last Month