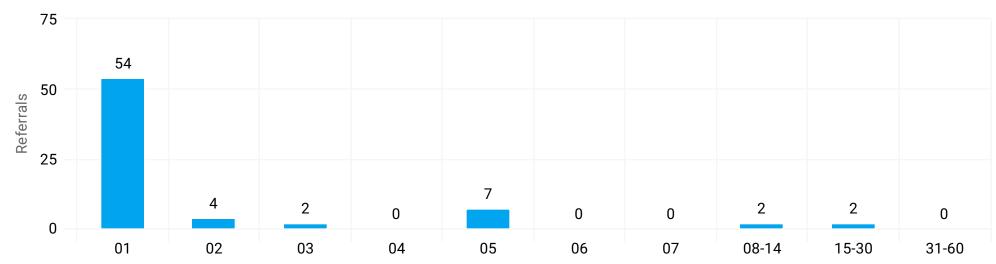

| Referrals ‡ |
|--------------------------------------------|-------------|
| Alegria Oceanfront Inn & Document Cottages | 53          |
| Inn at Schoolhouse Creek                   | 43          |
| Sweetwater Inn & Spa                       | 40          |
| Totals                                     |             |

Date: Start Of Last Month - End Of Last Month

Average Length of Stay in Days (Searches)

1.2

\_

Average Days in Advance (Searches)

42.26

\_

Average Daily Rate (Searches)

\$227.86

\_

Average Length of Stay in Days (Referrals)

1.3

\_

Average Days in Advance (Referrals)

10.8

\_

Average Daily Rate (Referrals)

\$225.55

\_

Date: Start Of Last Month - End Of Last Month

#### Referrals by Length of Stay (Days)





#### Referrals by Time in Advance



#### Year-over-Year Search Trends



#### Year-over-Year Referral Trends



Date: Start Of Last Month - End Of Last Month





0

Date: Start Of Last Month - End Of Last Month









Date: Start Of Last Month - End Of Last Month