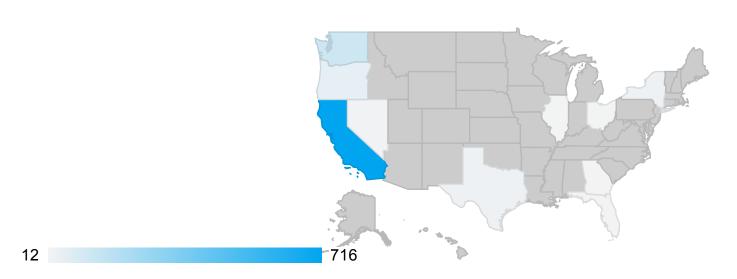

Date: Start Of Last Month - End Of Last Month

| Searches<br>8,987 |  |
|-------------------|--|
| -                 |  |

Referrals
1,868

Referral CVR
20.79%

Global Booking CVR

2.68%

Bookings (Est.)
50.00

Average Booking Amount (Est.)
\$272.96