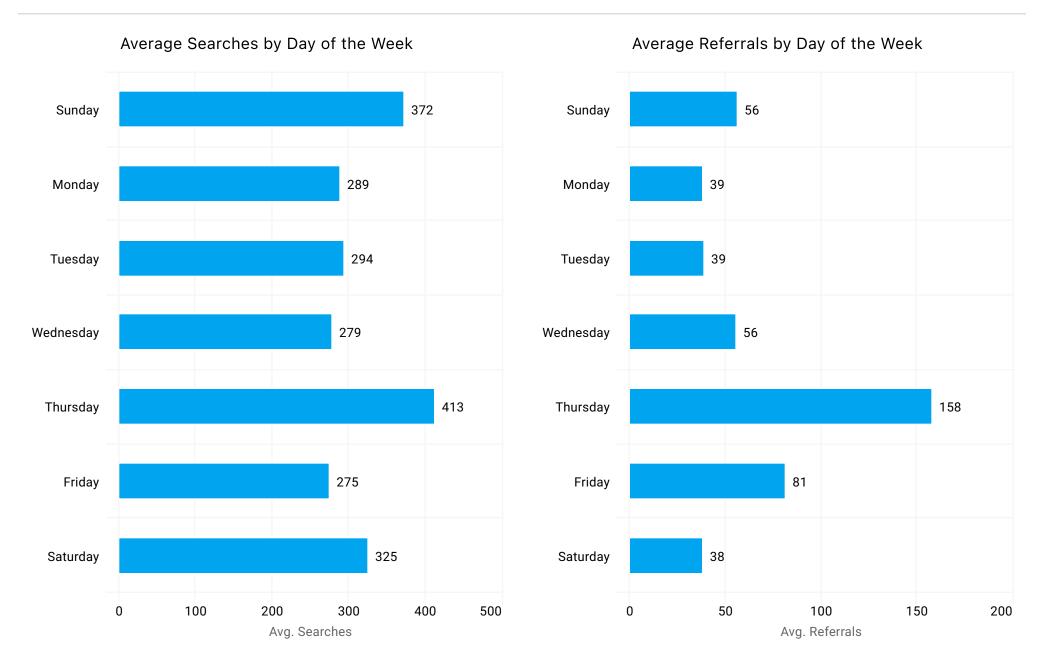

a                       | 40          |
| Totals                                     |             |

Date: Start Of Last Month - End Of Last Month

Average Length of Stay in Days (Searches)

1.2

\_

Average Days in Advance (Searches)

42.26

\_

Average Daily Rate (Searches)

\$227.86

\_

Average Length of Stay in Days (Referrals)

1.3

\_

Average Days in Advance (Referrals)

10.8

\_

Average Daily Rate (Referrals)

\$225.55

\_

Date: Start Of Last Month - End Of Last Month

#### Referrals by Length of Stay (Days)





#### Referrals by Time in Advance



#### Year-over-Year Search Trends



#### Year-over-Year Referral Trends



Date: Start Of Last Month - End Of Last Month





0

Date: Start Of Last Month - End Of Last Month









Date: Start Of Last Month - End Of Last Month