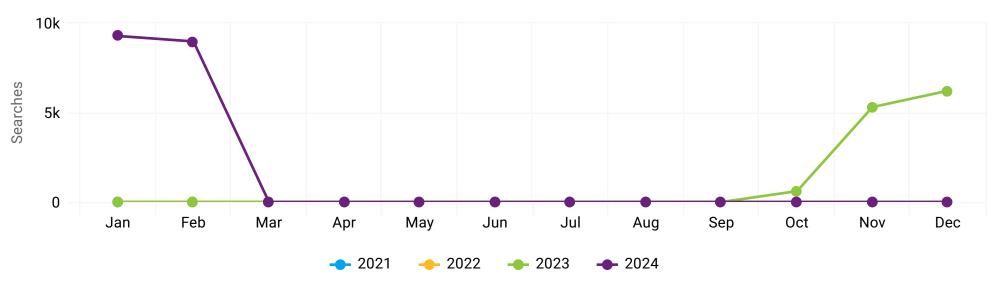

--------------------------------------|-------------|
| Alegria Oceanfront Inn & Document Cottages | 53          |
| Inn at Schoolhouse Creek                   | 43          |
| Sweetwater Inn & Spa                       | 40          |
| Totals                                     |             |

Date: Start Of Last Month - End Of Last Month

Average Length of Stay in Days (Searches)

1.2

\_

Average Days in Advance (Searches)

42.26

\_

Average Daily Rate (Searches)

\$227.86

\_

Average Length of Stay in Days (Referrals)

1.3

\_

Average Days in Advance (Referrals)

10.8

\_

Average Daily Rate (Referrals)

\$225.55

\_

Date: Start Of Last Month - End Of Last Month

#### Referrals by Length of Stay (Days)





#### Referrals by Time in Advance



#### Year-over-Year Search Trends



#### Year-over-Year Referral Trends



Date: Start Of Last Month - End Of Last Month





0

Date: Start Of Last Month - End Of Last Month









Date: Start Of Last Month - End Of Last Month