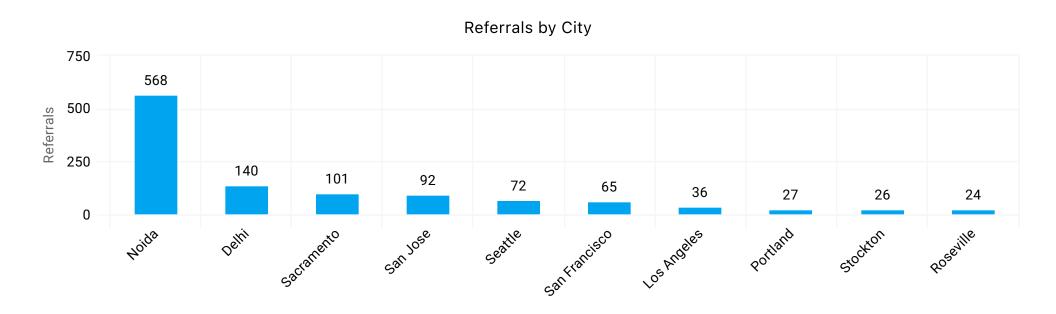

#### Referrals by Top Lodging

| Partner Name ‡                             | Referrals ‡ |
|--------------------------------------------|-------------|
| Alegria Oceanfront Inn & Document Cottages | 53          |
| Inn at Schoolhouse Creek                   | 43          |
| Sweetwater Inn & Spa                       | 40          |
| Totals                                     |             |