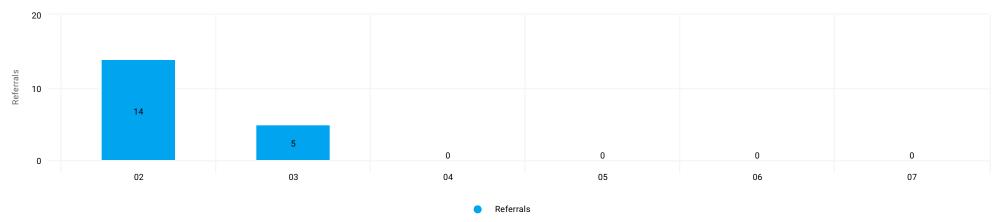

ging

| Partner Name ‡                             | Referrals ‡ |
|--------------------------------------------|-------------|
| Alegria Oceanfront Inn & Document Cottages | 53          |
| Inn at Schoolhouse Creek                   | 43          |
| Sweetwater Inn & Spa                       | 40          |
| Totals                                     |             |

Date: Start Of Last Month - End Of Last Month

Average Length of Stay in Days (Searches)

1.2

\_

Average Days in Advance (Searches)

42.26

\_

Average Daily Rate (Searches)

\$227.86

\_

Average Length of Stay in Days (Referrals)

1.3

\_

Average Days in Advance (Referrals)

10.8

\_

Average Daily Rate (Referrals)

\$225.55

\_

Date: Start Of Last Month - End Of Last Month

#### Referrals by Length of Stay (Days)





#### Referrals by Time in Advance



#### Year-over-Year Search Trends



#### Year-over-Year Referral Trends



Date: Start Of Last Month - End Of Last Month





0

Date: Start Of Last Month - End Of Last Month









Date: Start Of Last Month - End Of Last Month