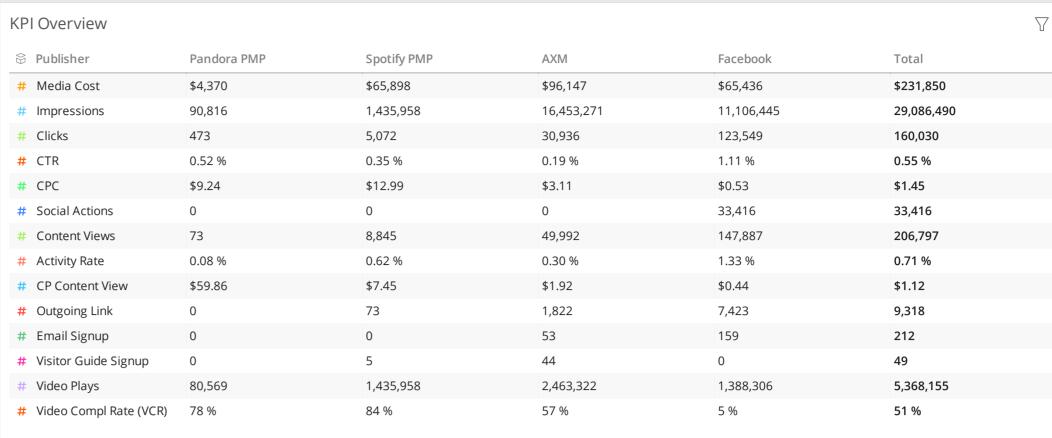

## **Visit Mendocino Campaign Overview**

12/10 - 3/31

**(1) (2) (3)** 554

Like

Clicks CTR 0.55 % 160,030

**CP Content View** \$1.12

Video Compl Rate (VCR) 51 %

Day Week Month AXM Facebook Pandora PMP Spotify PMP Impression Trend Media Cost Impressions CTR \$4.5K 360K 240K \$1.5K 120K

## **Media Details**

- Awareness: Digital media delivered 29M impressions through 5/31, building top of mind awareness among users in the SF Bay and Sacramento DMA areas.
  - Media has driven 5.4M video plays thus far, immersing users in the reasons to visit Mendocino. New 30sec Canoe and Railbikes videos have been rolled out across channels, with shorter Horse Riding and Treehugger videos still running on AXM and Spotify due to stronger performance and available inventory.

Visit Intent/Engagement:

- Organic search traffic increased 12% from April, likely driven by media's momentum and successful optimizations (including shift to high impact and refreshed creative).
- CTR and Activity Rate held steady from April, with AXM high impact PMP driving the most substantial increase across all tactics. Media has driven 206k content views, engaging users with VisitMendocino.
  - In the Nielsen brand study, programmatic is now driving 5.4ppt lift in "Definitely Will Visit" Mendocino county.
    - Lift has been steadily increasing since we shifted more to high impact media, surpassing Facebook's Travel Norm of 2ppt. Users reached 5-9 times continue to show the strongest lifts.

Programmatic CPCV and Activity Rate improved MOM due to optimizing to stronger performing sizes and CPM improvement on Retargeting.

- Spotify CPMs were cut in half vs April, leading to a 72% MoM increase in video plays. This may be driven by platform usage changes due to warmer weather we have reached out to Spotify for their take.
- Spotify CTR and Activity Rate declined vs April, driven by 15 sec Horse Riding and Treehugger videos
  - New 30 secs had low spend in May due to limited inventory. Recommendation: Shift Spotify budget to AXM for the last few weeks of the campaign. Do not renew Spotify for H2 and consider testing new opportunities that better
- support video, such as Connected TV.
- Facebook performance held steady from April
  - Focus shifted more to Video in May to support new creative. Travel-Vacation segment response was even more positive in May with a 39% improved CPCV.
- Loyalty:
  - Media has driven 3.2M retargeting impressions and 212 email sign ups so far, enabling VisitMendocino to continue the conversation with an engaged audience. Email traffic appears to be an area of opportunity for VisitMendocino.com, with GA showing very little traffic from email.
  - Recommendation: Consider incorporating email campaigns into the marketing mix to further grow loyalty as new site content launches.