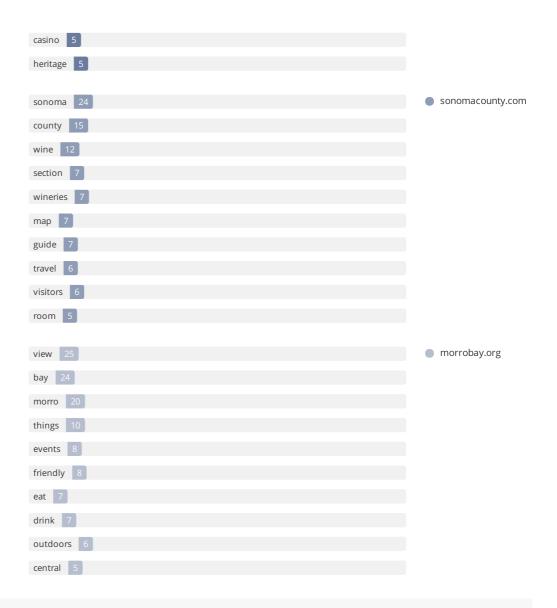

While it is important to ensure every page has an <H1> tag, never include more than one per page. Instead, use multiple <H2> - <H6> tags.

brandhound

This Keyword Cloud provides an insight into the frequency of keyword usage within the page.

|            | Keywords                               | Freq        | Title        | Desc         | <h></h>              |
|------------|----------------------------------------|-------------|--------------|--------------|----------------------|
| ***        | mendocino                              | 14          | $\checkmark$ | $\checkmark$ | $\checkmark$         |
| ***        | wine                                   | 13          | $\checkmark$ | $\checkmark$ | $\checkmark$         |
| ***        | county                                 | 12          | $\checkmark$ | $\checkmark$ | $\checkmark$         |
| ***        | coast                                  | 7           | $\checkmark$ | $\checkmark$ | ×                    |
| ***        | beer                                   | 7           | $\times$     | ×            | $\checkmark$         |
|            |                                        |             |              |              |                      |
|            | Keywords (2 words)                     | Freq        | Title        | Desc         | <h></h>              |
| ***        | Keywords (2 words)<br>mendocino county | <b>Freq</b> | Title<br>√   | Desc         | <h></h>              |
| ***<br>*** | • • •                                  | •           |              |              |                      |
|            | mendocino county                       | 12          | ~            | ✓            | <ul> <li></li> </ul> |
| ***        | mendocino county<br>wine beer          | 12<br>5     | ✓<br>×       | ✓<br>×       | ✓<br>✓               |

Keyword consistency is the use of keywords throughout the different elements of the webpage. Consistent keyword use helps crawlers index your site and determine relevancy to search queries.

The table above highlights the most frequently used keywords on your page and how consistently you're using them.