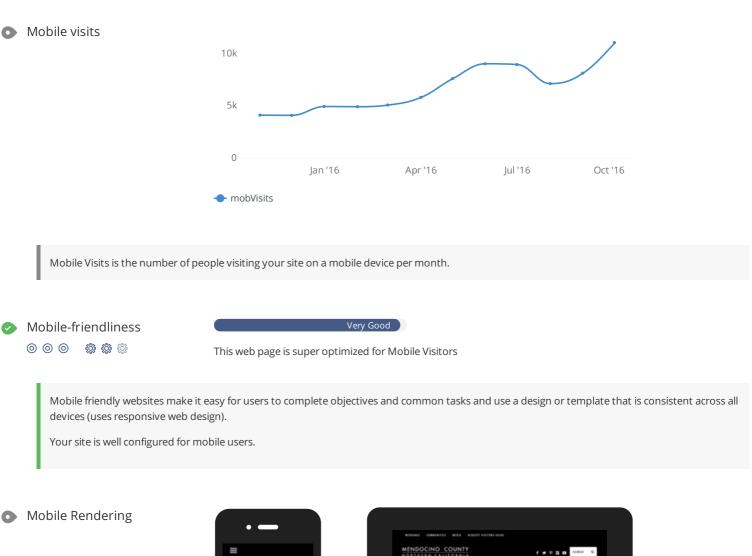

# Mobile

80% of adult Internet users now have a smartphone. You should definitely be optimizing your website to render on the most popular mobile devices.

• Ideally, serve responsively-sized images.

X Eliminate render-blocking JavaScript and CSS in above-the-fold content