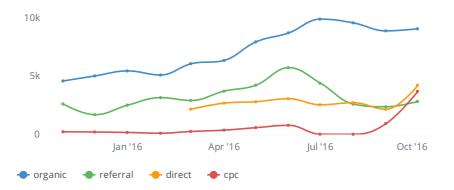

# Visitors

This shows your estimated traffic for visitmendocino.com compared to any competitors you have chosen. We use Alexa for this information.

Sessions are the number of monthly visitors to your site.

newVisits is the number of first-time visitors to your site.

Pageviews per Visit (Average Page Depth) is the average number of pages viewed during a visit to your site. Repeated views of a single page are counted.

Organic traffic is the number of monthly visits naturally driven by search engines.

Referral traffic comes from domains (and pages in those domains), that are sending traffic to your site.

CPC traffic comes from paid advertising sources like AdWords.

Email traffic is the number of monthly visitors from your email campaigns.

Direct traffic comes from users who manually entered your URL directly into their browser.

You can filter out a traffic source by clicking on it at the bottom of the graph.