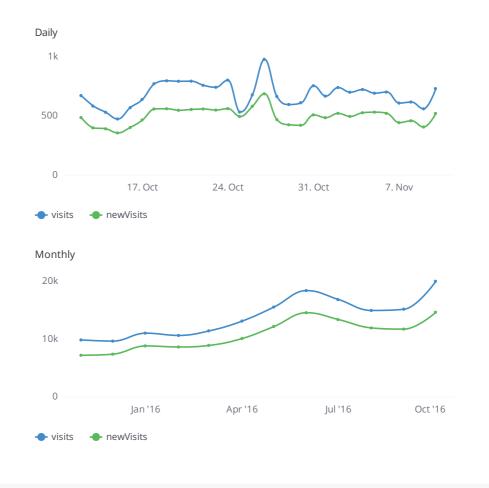

# Visitors

This shows your estimated traffic for visitmendocino.com compared to any competitors you have chosen. We use Alexa for this information.

Sessions are the number of monthly visitors to your site.

newVisits is the number of first-time visitors to your site.

Pageviews per Visit (Average Page Depth) is the average number of pages viewed during a visit to your site. Repeated views of a single page are counted.