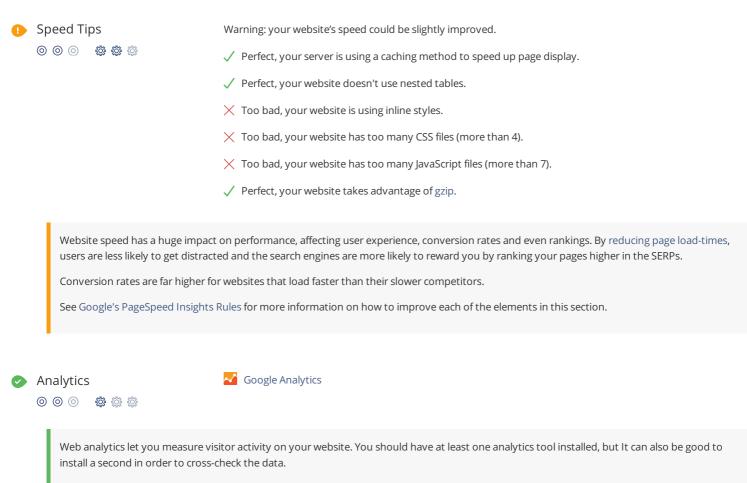

Your page load time is average and could be improved.

High load times can be caused by a number of things, including pages with poor code optimization (cache, Mysql queries, etc.), server problems, network problems, or third-party issues (advertising codes, analytics codes, etc.).

Check out Google's developer tutorials for tips on how to to make your website run faster.

High load times can be caused by a number of things, including pages with poor code optimization (cache, Mysql queries, etc.), server problems, network problems, or third-party issues (advertising codes, analytics codes, etc.).