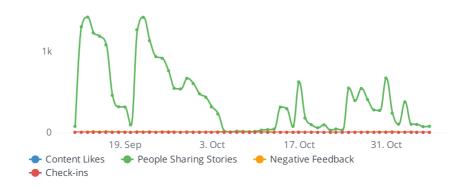

"Top Locations" shows the main cities and countries from which people visiting your Facebook Page are coming from.

| • | were here     | 979 |
|---|---------------|-----|
| • | Talking About | 847 |
| Ø | Checkins      | 979 |