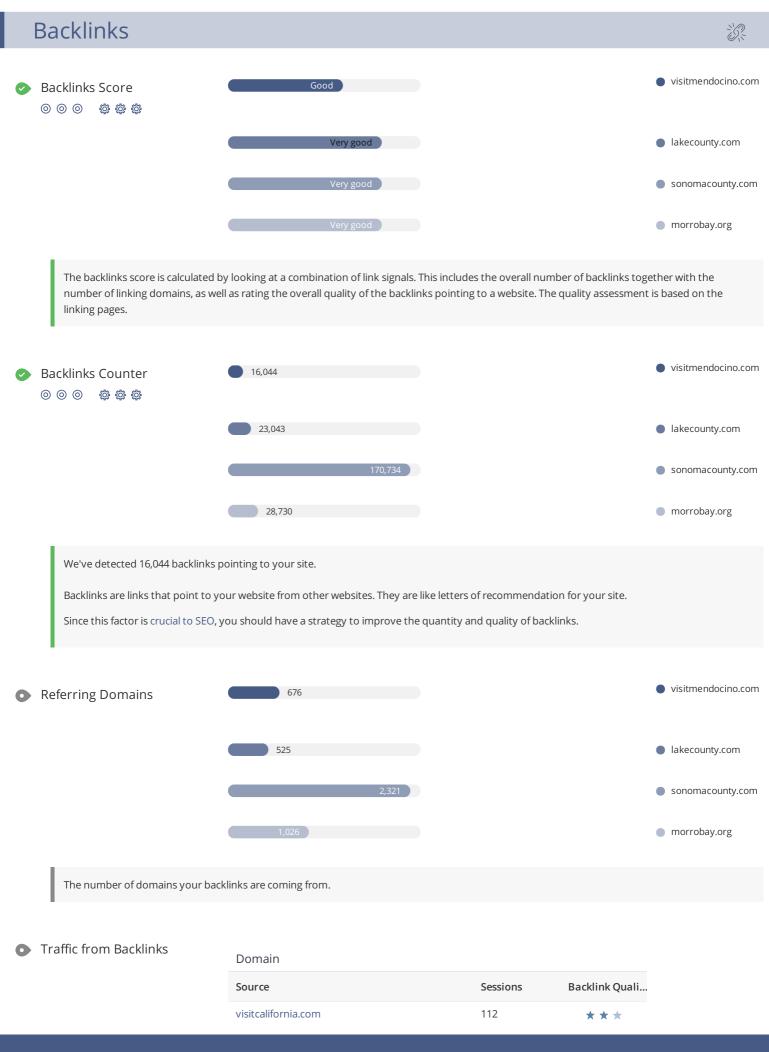

This lists the websites related to your domain. Some may be competitors while others may be websites with related content.

You may be able to use this information to see how your competitors are doing.