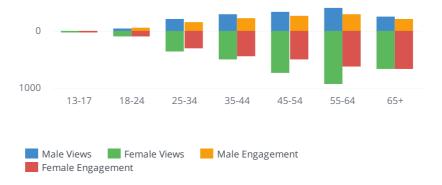

### • Facebook Demographics

"Average Age" is the average age of all the people liking your Facebook Page. "Active Users Age" is the average age of your most active fans. "Male" & "Female" break down your fans by gender.