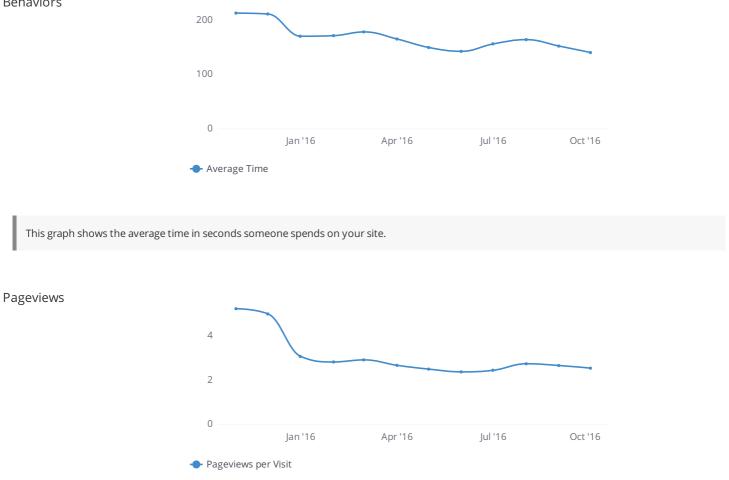

newVisits is the number of first-time visitors to your site.

Pageviews per Visit (Average Page Depth) is the average number of pages viewed during a visit to your site. Repeated views of a single page are counted.