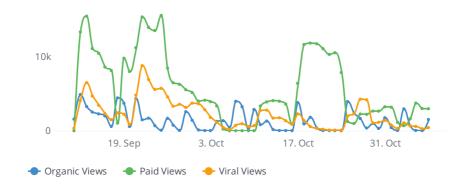

## Facebook Views

"Organic Views" is the number of unique users who visited your Facebook Page, or saw your Facebook Page or one of its posts in their News Feed or ticker. These can be people who have liked your Facebook Page and people who haven't. "Viral Views" is the number of unique users who saw your Facebook Page or one of its posts from a story published by a friend.

"Active users" is the number of unique users who engaged with your Facebook Page during the last 28 days. Engagement includes any click or story created.

"New Pages Likes" is the number of new unique users who have liked your Facebook Page during the last 28 days. "Unlikes" is the number of unique users who have unliked your Facebook Page during the last 28 days.