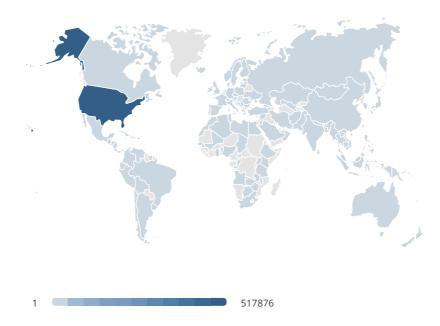

Countries shows the list of the top countries from which your website has been accessed.

We recommend that you book the domain names for the countries where your website is popular. This will prevent potential competitors from registering these domains and taking advantage of your reputation in such countries.