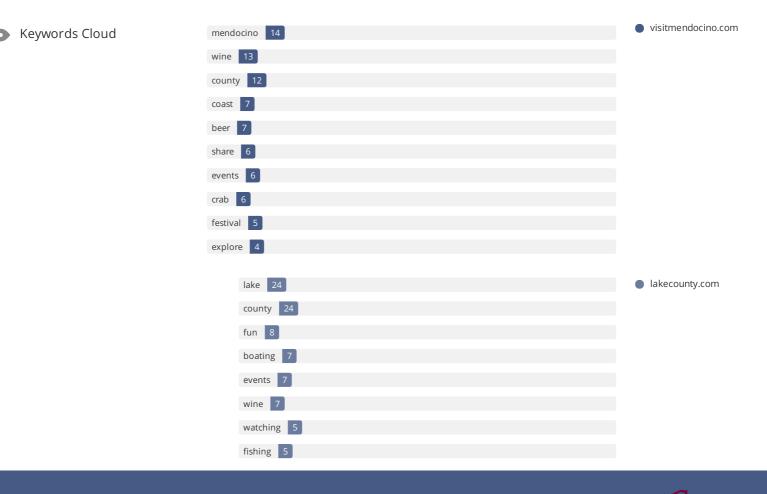

While it is important to ensure every page has an <H1> tag, never include more than one per page. Instead, use multiple <H2> - <H6> tags.

brandhound

This Keyword Cloud provides an insight into the frequency of keyword usage within the page.

|            | Keywords                               | Freq        | Title        | Desc         | <h></h>              |
|------------|----------------------------------------|-------------|--------------|--------------|----------------------|
| ***        | mendocino                              | 14          | $\checkmark$ | $\checkmark$ | $\checkmark$         |
| ***        | wine                                   | 13          | $\checkmark$ | $\checkmark$ | $\checkmark$         |
| ***        | county                                 | 12          | $\checkmark$ | $\checkmark$ | $\checkmark$         |
| ***        | coast                                  | 7           | $\checkmark$ | $\checkmark$ | ×                    |
| ***        | beer                                   | 7           | $\times$     | ×            | $\checkmark$         |
|            |                                        |             |              |              |                      |
|            | Keywords (2 words)                     | Freq        | Title        | Desc         | <h></h>              |
| ***        | Keywords (2 words)<br>mendocino county | <b>Freq</b> | Title<br>√   | Desc         | <h></h>              |
| ***<br>*** | • • •                                  | •           |              |              |                      |
|            | mendocino county                       | 12          | ~            | ✓            | <ul> <li></li> </ul> |
| ***        | mendocino county<br>wine beer          | 12<br>5     | ✓<br>×       | ✓<br>×       | ✓<br>✓               |

Keyword consistency is the use of keywords throughout the different elements of the webpage. Consistent keyword use helps crawlers index your site and determine relevancy to search queries.

The table above highlights the most frequently used keywords on your page and how consistently you're using them.