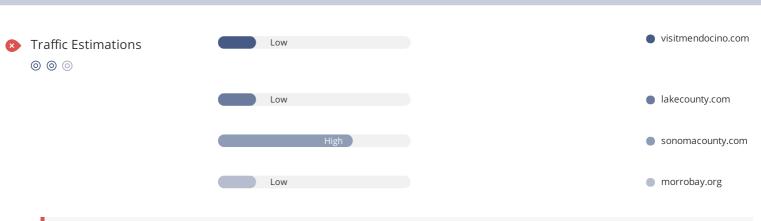

# Visitors

This shows your estimated traffic for visitmendocino.com compared to any competitors you have chosen. We use Alexa for this information.

Sessions are the number of monthly visitors to your site.

Source Domains provides a list of the top domains from which traffic is originated in the past month.

| 0                                                                              | Traffic Rank                         | 1,324,385th most visited website in the World                                              | visitmendocino.com |
|--------------------------------------------------------------------------------|--------------------------------------|--------------------------------------------------------------------------------------------|--------------------|
|                                                                                |                                      | 223,507th most visited website in 🚟 United States                                          |                    |
|                                                                                |                                      | 1,946,199th most visited website in the World                                              | lakecounty.com     |
|                                                                                |                                      | 196,041th most visited website in the World                                                | sonomacounty.com   |
|                                                                                |                                      | 1,099,669th most visited website in the World                                              | morrobay.org       |
|                                                                                | A low rank means that your websi     | ite gets a lot of visitors.                                                                |                    |
|                                                                                | Your Alexa Rank is a good estimat    | e of the worldwide traffic to visitmendocino.com, although it is not 100 percent accurate. |                    |
| Reviewing the most visited websites by country can give you valuable insights. |                                      |                                                                                            |                    |
|                                                                                | Quantcast provides similar service   | 25.                                                                                        |                    |
|                                                                                | -                                    |                                                                                            |                    |
| 0                                                                              | Adwords Traffic                      | 0%                                                                                         | visitmendocino.com |
|                                                                                |                                      | 0%                                                                                         | lakecounty.com     |
|                                                                                |                                      | 0%                                                                                         | sonomacounty.com   |
|                                                                                |                                      | 0%                                                                                         | morrobay.org       |
|                                                                                | This is an estimation of the traffic | that is being bought through AdWords™ vs. unpaid Organic Traffic.                          |                    |