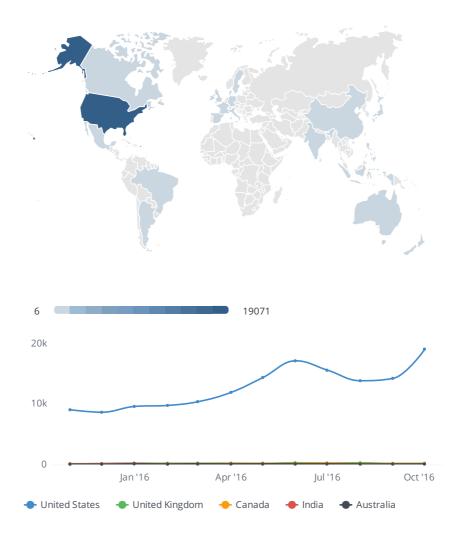

# Visitors

This shows your estimated traffic for visitmendocino.com compared to any competitors you have chosen. We use Alexa for this information.

Sessions are the number of monthly visitors to your site.

Countries shows the list of the top countries from which your website has been accessed.

We recommend that you book the domain names for the countries where your website is popular. This will prevent potential competitors from registering these domains and taking advantage of your reputation in such countries.