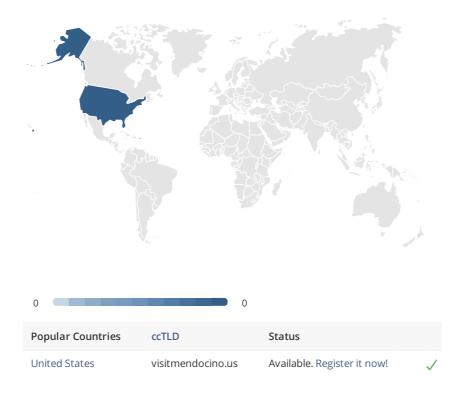

This data is provided by SEMRush<sup>™</sup>.

We recommend that you book the domain names for the countries where your website is popular. This will prevent potential competitors from registering these domains and taking advantage of your reputation in such countries.

Countries shows the list of the top countries from which your website has been accessed.

We recommend that you book the domain names for the countries where your website is popular. This will prevent potential competitors from registering these domains and taking advantage of your reputation in such countries.