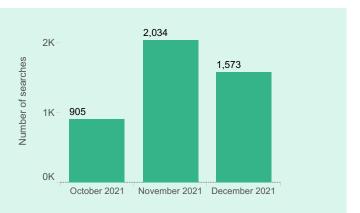

### **ENGAGEMENT**

Searches 1,573

Desktop 67.6 Properties Viewed on Average
Mobile 55.6 Properties Viewed on Average

Book > Direct Network Desktop 36.9 Properties Viewed Book > Direct Network Mobile 32.2 Properties Viewed