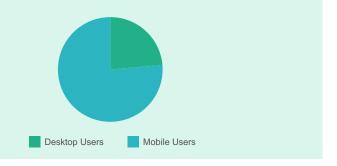

#### **DEVICE BREAKDOWN**

Desktop 23.6% Mobile 76.4%

Global Average on Desktop: 34.2% Global Average on Mobile: 65.8%