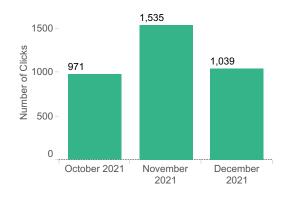

#### **TOTAL REFERRALS TO PROPERTIES: 1,039**

Overall Search to Referral Ratio 66.05%

Desktop 137.28% Mobile 50.70%