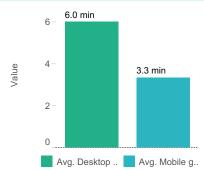

#### **DURATION**

Overall 4.3 min

Desktop 6.0 min

Mobile 3.3 min

Global Average Overall: 3.3 min Global Desktop Average: 4.2 min Global Mobile Average: 2.7 min