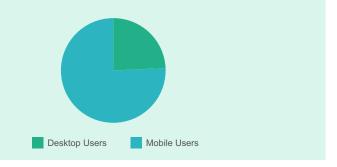

#### **DEVICE BREAKDOWN**

Desktop 24.3% Mobile 75.7%

Global Average on Desktop: 38.5% Global Average on Mobile: 61.5%