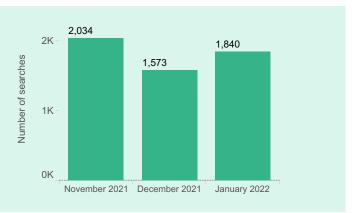

### **ENGAGEMENT**

Searches 1,840

Desktop 83.6 Properties Viewed on Average Mobile 79.9 Properties Viewed on Average

Book > Direct Network Desktop 39.5 Properties Viewed Book > Direct Network Mobile 34.6 Properties Viewed