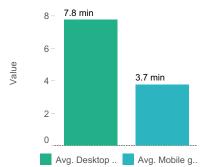

#### **DURATION**

Overall 5.1 min

Desktop 7.8 min

Mobile 3.7 min

Global Average Overall: 3.7 min Global Desktop Average: 4.8 min Global Mobile Average: 3.0 min