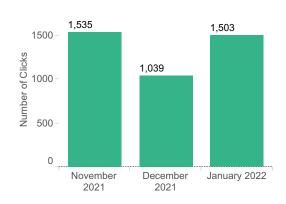

#### **TOTAL REFERRALS TO PROPERTIES: 1,503**

Overall Search to Referral Ratio 81.68%

Desktop 179.03% Mobile 57.02%