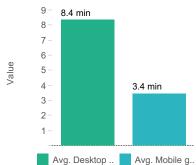

### **DURATION**

Overall 5.1 min

Desktop 8.4 min

Mobile 3.4 min

Global Average Overall: 3.8 min Global Desktop Average: 4.8 min Global Mobile Average: 3.1 min