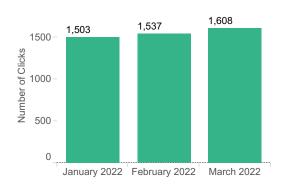

#### **TOTAL REFERRALS TO PROPERTIES: 1,608**

Overall Search to Referral Ratio 92.10%

Desktop 229.95% Mobile 50.60%