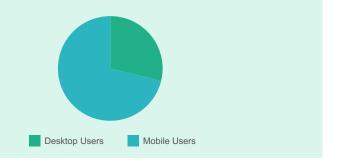

#### **DEVICE BREAKDOWN**

Desktop 28.8% Mobile 71.2%

Global Average on Desktop: 40.5% Global Average on Mobile: 59.5%