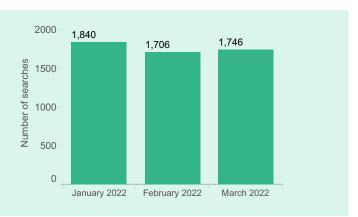

## **ENGAGEMENT**

Searches 1,746

Desktop 70.8 Properties Viewed on Average
Mobile 54.1 Properties Viewed on Average

Book > Direct Network Desktop 43.8 Properties Viewed Book > Direct Network Mobile 39.0 Properties Viewed