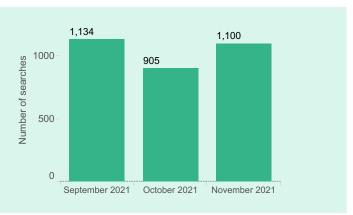

## **ENGAGEMENT**

Searches 1,100

Desktop 71.9 Properties Viewed on Average Mobile 46.3 Properties Viewed on Average

Book > Direct Network Desktop 39.8 Properties Viewed Book > Direct Network Mobile 33.3 Properties Viewed