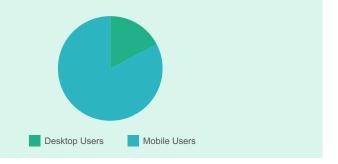

#### **DEVICE BREAKDOWN**

Desktop 17.4% Mobile 82.6%

Global Average on Desktop: 35.2% Global Average on Mobile: 64.8%