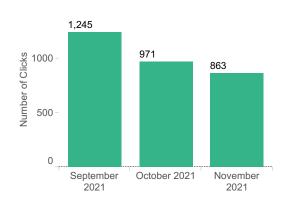

#### **TOTAL REFERRALS TO PROPERTIES: 863**

Overall Search to Referral Ratio 78.45% Desktop 307.32%

Mobile 55.91%