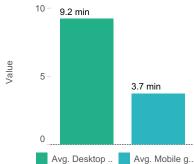

### **DURATION**

Overall 5.7 min

Desktop 9.2 min

Mobile 3.7 min

Global Average Overall: 3.4 min Global Desktop Average: 4.4 min Global Mobile Average: 2.8 min