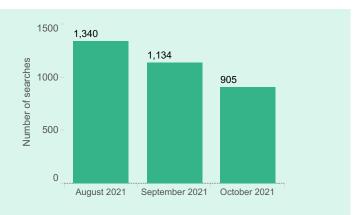

### **ENGAGEMENT**

Searches 905

Desktop 89.6 Properties Viewed on Average
Mobile 77.2 Properties Viewed on Average

Book > Direct Network Desktop 41.1 Properties Viewed Book > Direct Network Mobile 35.7 Properties Viewed