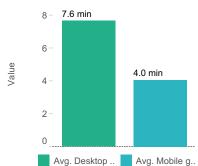

#### **DURATION**

Overall 5.3 min

Desktop 7.6 min

Mobile 4.0 min

Global Average Overall: 3.7 min Global Desktop Average: 4.6 min Global Mobile Average: 3.1 min