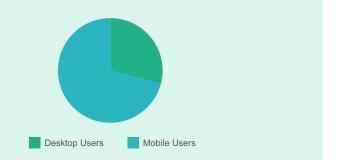

#### **DEVICE BREAKDOWN**

Desktop 29.1% Mobile 70.9%

Global Average on Desktop: 35.9% Global Average on Mobile: 64.1%