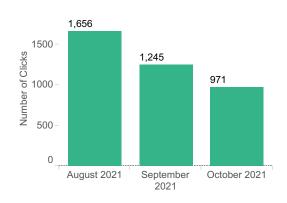

#### **TOTAL REFERRALS TO PROPERTIES: 971**

Overall Search to Referral Ratio 107.29% Desktop 178.78%

Mobile 56.25%