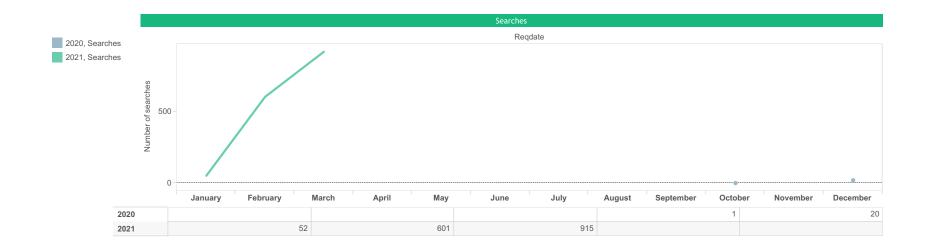

## **Year-Over-Year Search and Referral Summary**

An evaluation of search and referral trends on a year-over-year basis.

Site visitmendocino.com