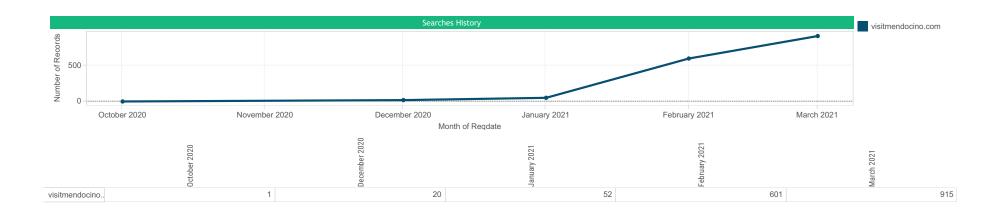

## **Year-Over-Year Search and Referral Summary**

An evaluation of search and referral trends on a year-over-year basis.

Site visitmendocino.com