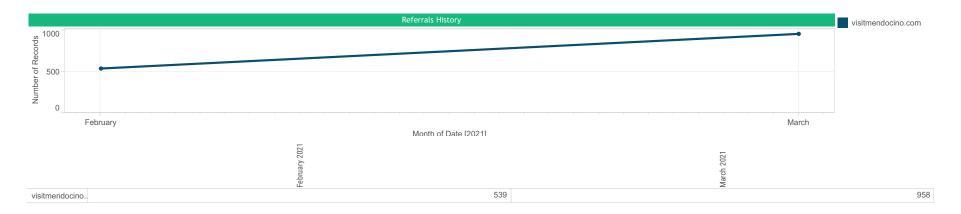

## **Year-Over-Year Search and Referral Summary**

An evaluation of search and referral trends on a year-over-year basis.

Site visitmendocino.com