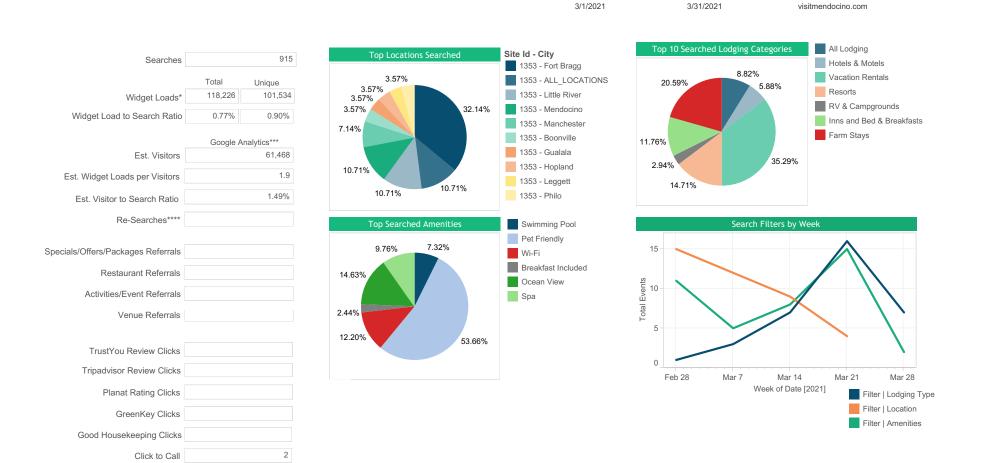

## **Search and Add-On Summary**

A further analysis of searches and referral data from additional engines.

Site

**End Date** 

Start Date

\*Total Widget Loads is the number of times a widget appears on a site. Unique Widget Load is the total number of unique events (widget load) per session within the given date range. A session is a group of interactions that take place on a website within a given time frame. By default, a session expires after 30 minutes of inactivity, at midnight or when there is a campaign change.

\*\*\*Data collected through Google Analytics trackers placed on the widget and results page.

<sup>\*\*\*\*</sup>Re-searches are all searches following the initial search.