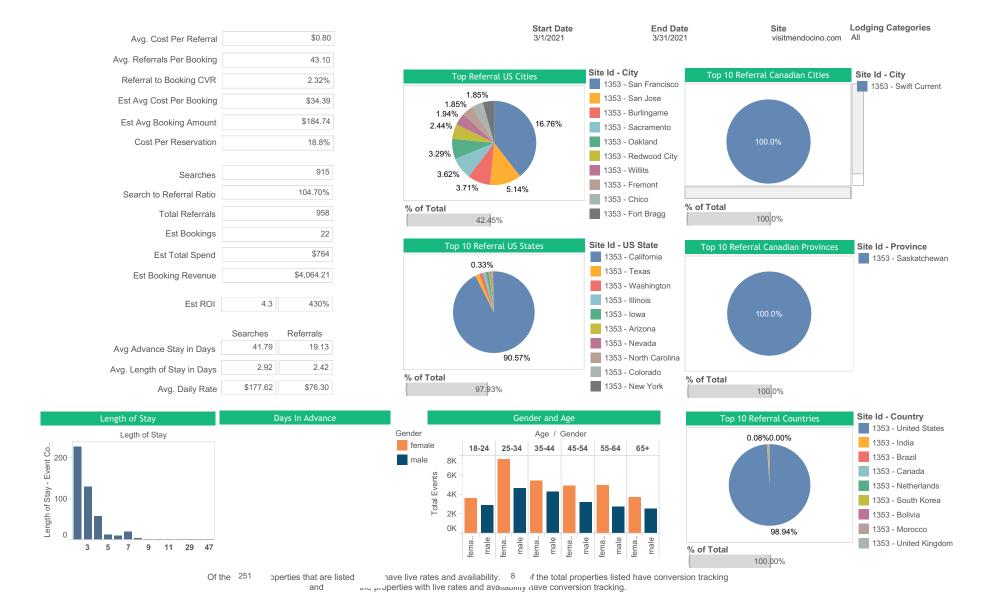

## **Performance Summary**

A breakdown of search, referral and conversion data for the given timeframe.