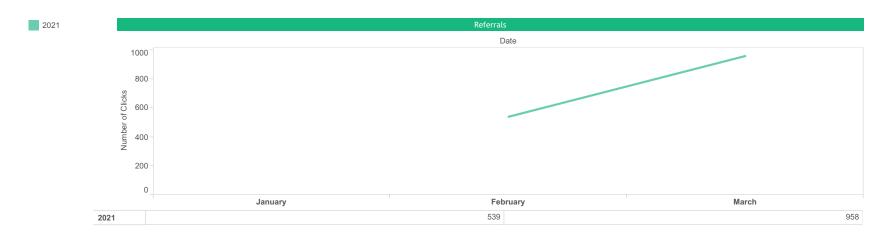

## **Year-Over-Year Search and Referral Summary**

An evaluation of search and referral trends on a year-over-year basis.

Site visitmendocino.com